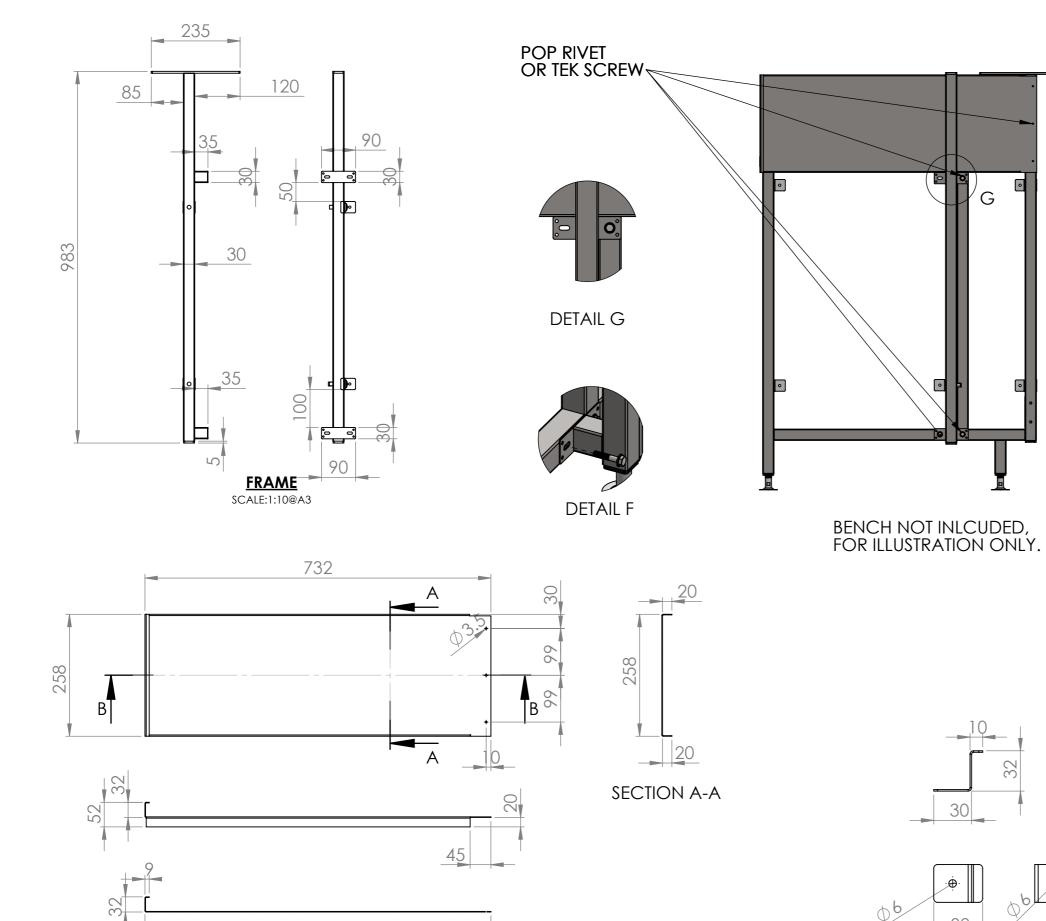

## SBM-EPK-700 **END PANEL KIT, 700 SERIES**

SIZE: A3

SCALE : VARIES

UPSTAND

FRAME

FIXING LUG

## **CONSTRUCTION NOTES**:

- 1. FRAME MADE FROM 30x30mm STAINLESS STEEL SQ TUBE.
- 2. UPSTAND MADE FROM 304 GRADE,1.2mm STAINLESS STEEL.
- 3. FIXING LUGS MADE FROM 1.2mm STAINLESS STEEL.