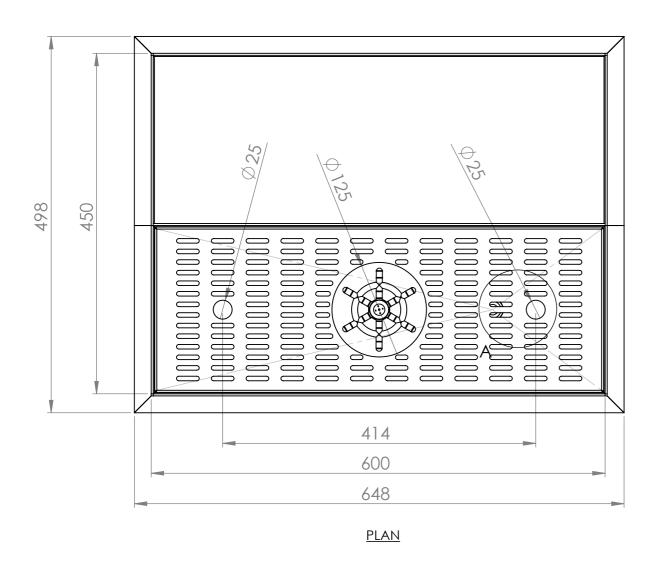

**SIDE ELEVATION** 

648 40 1/2" BSP TO GLASS RINSE-150 1/2" BSP DRAIN 600 **FRONT ELEVATION** 

SBM-DBS-GR-0600

## Modular Bar Solutions

SIMPLY STAINLESS

COPYRIGHT © 2022

This drawing is the property of CI GROUP PTY LTD. Tradings as SIMPLY BARS and It may not be copied, reproduced or modified in whole or in part without prior written permission of CI GROUP PTY LTD. SIMPLY BARS reserves the right to change specification and design without notice.

SBM-DBS-GR-0600
DROP-IN BEER STATION W/GLASS RINSE,600mm

SIZE: A3

SCALE : 1:5

## **CONSTRUCTION NOTES**:

1. TOPS MADE FROM 304 GRADE, 1.2mm STAINLESS STEEL.