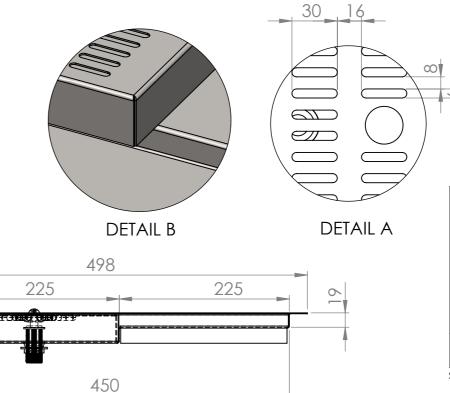

**SIDE ELEVATION** 

648 40 1/2" BSP TO GLASS RINSE-150 1/2" BSP DRAIN 600 **FRONT ELEVATION** 

SBM-DBS-GR-0600

## Modular Bar Solutions

SIMPLY STAINLESS

COPYRIGHT © 2022

This drawing is the property of CI GROUP PTY LTD. Tradings as SIMPLY BARS and It may not be copied, reproduced or modified in whole or in part without prior written permission of CI GROUP PTY LTD. SIMPLY BARS reserves the right to change specification and design without notice.

SBM-DBS-GR-0600
DROP-IN BEER STATION W/GLASS RINSE,600mm

SIZE: A3

SCALE : 1:5

## **CONSTRUCTION NOTES**:

1. TOPS MADE FROM 304 GRADE, 1.2mm STAINLESS STEEL.