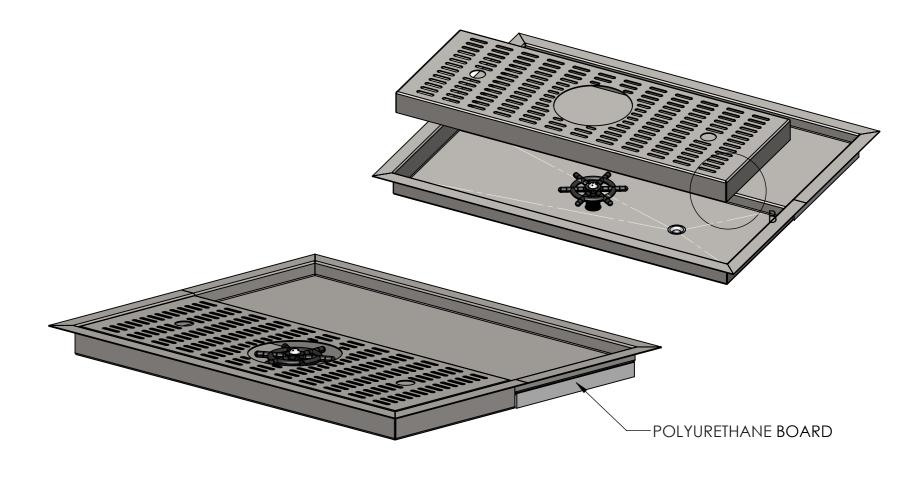

**SIDE ELEVATION** 

648 40 1/2" BSP TO GLASS RINSE-150 1/2" BSP DRAIN 600 **FRONT ELEVATION** 

SBM-DBS-GR-0600

## Modular Bar Solutions

SIMPLY STAINLESS

COPYRIGHT © 2022

This drawing is the property of CI GROUP PTY LTD. Tradings as SIMPLY BARS and It may not be copied, reproduced or modified in whole or in part without prior written permission of CI GROUP PTY LTD. SIMPLY BARS reserves the right to change specification and design without notice.

SBM-DBS-GR-0600
DROP-IN BEER STATION W/GLASS RINSE,600mm

SIZE: A3

SCALE : 1:5

## **CONSTRUCTION NOTES**:

1. TOPS MADE FROM 304 GRADE, 1.2mm STAINLESS STEEL.