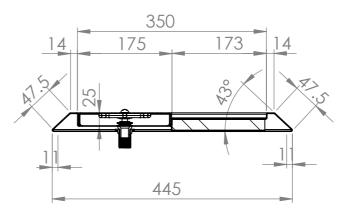

## SBM-CTBS-GR-1200 COUNTER TOP BEER STATION W/GLASS RINSE

SIZE: A3

SCALE : 1:7