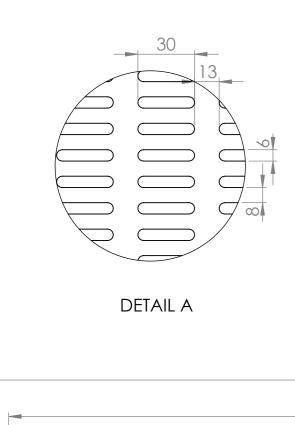

## SBM-CTBS-GR-1200 COUNTER TOP BEER STATION W/GLASS RINSE

SIZE: A3

SCALE : 1:7