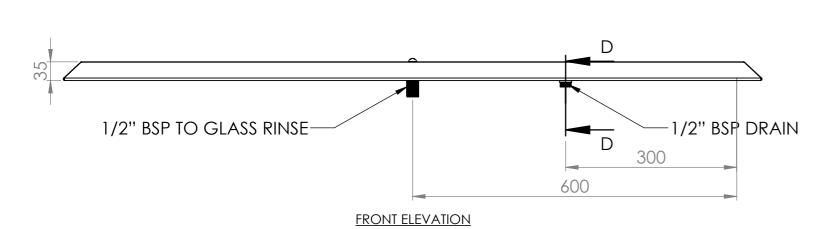

## SBM-CTBS-GR-1200 COUNTER TOP BEER STATION W/GLASS RINSE

SIZE: A3

SCALE : 1:7