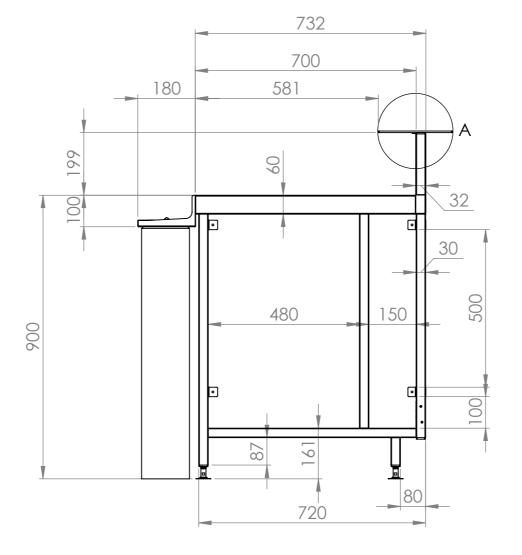

**FRONT ELEVATION** 

SIDE ELEVATION

SBM-CB-7-0900

Modular Bar Solutions

COPYRIGHT © 2022

This drawing is the property of CI GROUP PTY LTD. Tradings as SIMPLY BARS and It may not be copied, reproduced or modified in whole or in part without prior written permission of CI GROUP PTY LTD. SIMPLY BARS reserves the right to change specification and design without notice.

## SBM-CB-7-0900 BAR MODULE COFFEE BENCH, 900mm

SIZE: A3

SCALE : 1:12

## **CONSTRUCTION NOTES**:

- 1. TOPS MADE FROM 304 GRADE, 1.2mm STAINLESS STEEL.
- 2. CORE MADE FROM 3.0mm ZINC ANNEAL.
- 3. LEG FRAME MADE FROM 30mm STAINLESS STEEL SQ TUBE.
- FEET ARE ADJUSTABLE STAINLESS STEEL