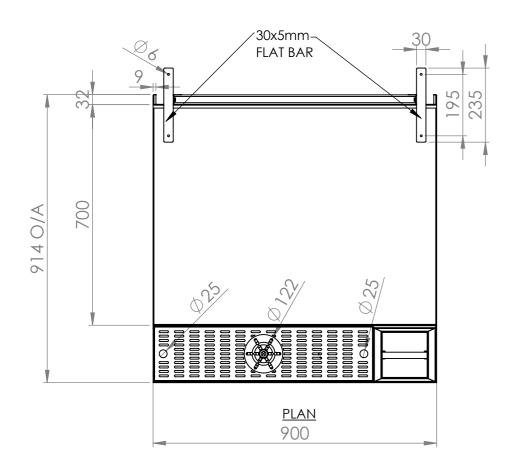

**FRONT ELEVATION** 

SIDE ELEVATION

SBM-CB-7-0900

Modular Bar Solutions

COPYRIGHT © 2022

This drawing is the property of CI GROUP PTY LTD. Tradings as SIMPLY BARS and It may not be copied, reproduced or modified in whole or in part without prior written permission of CI GROUP PTY LTD. SIMPLY BARS reserves the right to change specification and design without notice.

## SBM-CB-7-0900 BAR MODULE COFFEE BENCH, 900mm

SIZE: A3

SCALE : 1:12

## **CONSTRUCTION NOTES**:

- 1. TOPS MADE FROM 304 GRADE, 1.2mm STAINLESS STEEL.
- 2. CORE MADE FROM 3.0mm ZINC ANNEAL.
- 3. LEG FRAME MADE FROM 30mm STAINLESS STEEL SQ TUBE.
- FEET ARE ADJUSTABLE STAINLESS STEEL