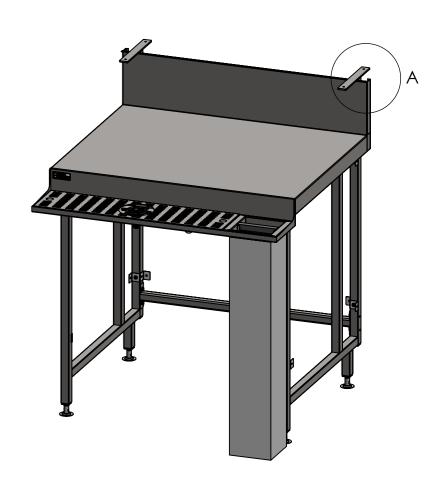

## SBM-CB-7-0900 BAR MODULE COFFEE BENCH, 900mm

SIZE: A3

SCALE : 1:12

## **CONSTRUCTION NOTES**:

- 1. TOPS MADE FROM 304 GRADE, 1.2mm STAINLESS STEEL.
- 2. CORE MADE FROM 3.0mm ZINC ANNEAL.
- 3. LEG FRAME MADE FROM 30mm STAINLESS STEEL SQ TUBE.
- FEET ARE ADJUSTABLE STAINLESS STEEL