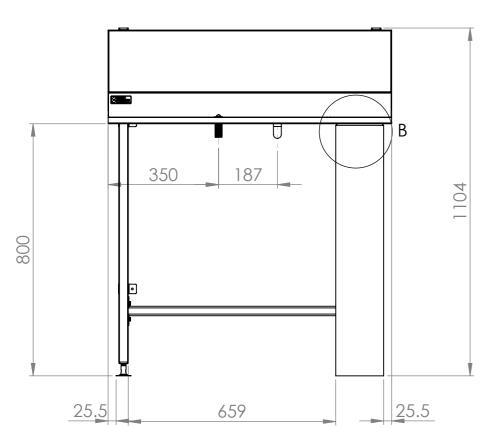

**FRONT ELEVATION** 

SIDE ELEVATION

SBM-CB-7-0900

Modular Bar Solutions

COPYRIGHT © 2022

This drawing is the property of CI GROUP PTY LTD. Tradings as SIMPLY BARS and It may not be copied, reproduced or modified in whole or in part without prior written permission of CI GROUP PTY LTD. SIMPLY BARS reserves the right to change specification and design without notice.

## SBM-CB-7-0900 BAR MODULE COFFEE BENCH, 900mm

SIZE: A3

SCALE : 1:12

## **CONSTRUCTION NOTES**:

- 1. TOPS MADE FROM 304 GRADE, 1.2mm STAINLESS STEEL.
- 2. CORE MADE FROM 3.0mm ZINC ANNEAL.
- 3. LEG FRAME MADE FROM 30mm STAINLESS STEEL SQ TUBE.
- FEET ARE ADJUSTABLE STAINLESS STEEL