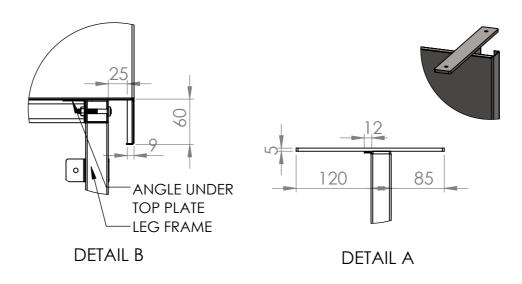

## **CONSTRUCTION NOTES**:

- 1. TOPS MADE FROM 304 GRADE, 1.2mm STAINLESS STEEL.
- 2. CORE MADE FROM 3.0mm ZINC ANNEAL.
- 3. LEG FRAME MADE FROM 30mm STAINLESS STEEL SQ TUBE.
- FEET ARE ADJUSTABLE STAINLESS STEEL