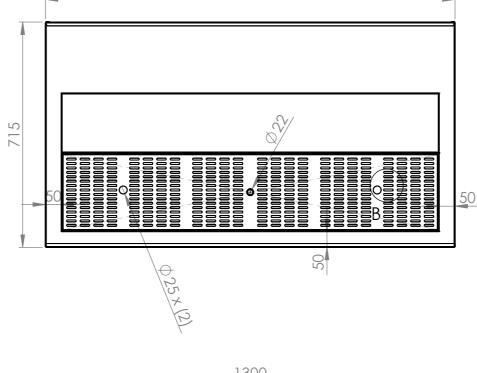

1300

polyetherlyne board 20mm SIMPLY STAINLESS www.simplystainless.com Modular Sinks Tables and Shelving Modular Sinks Tables and Shelving COPYRIGHT © 2019

This drawing is the property of CI GROUP PTY LTD. Tradings as SIMPLY STAINLESS and It may not be copied, reproduced or modified in whole or in part without prior written permission of CI GROUP PTY LTD. SIMPLY STAINLESS reserves the right to change specification and design without notice. SECTION A-A SBM-BS-7-1300 **BEER STAJION 1300 MM** SCALE: 1:20

SBM-BS-7-1300

## **CONSTRUCTION NOTES:**

1. TOPS MADE FROM 1.2mm 304 STAINLESS STEEL.