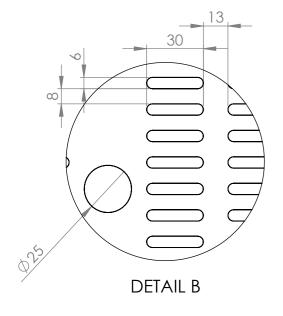

1300





polyetherlyne board 20mm SIMPLY STAINLESS www.simplystainless.com Modular Sinks Tables and Shelving Modular Sinks Tables and Shelving COPYRIGHT © 2019

This drawing is the property of CI GROUP PTY LTD. Tradings as SIMPLY STAINLESS and It may not be copied, reproduced or modified in whole or in part without prior written permission of CI GROUP PTY LTD. SIMPLY STAINLESS reserves the right to change specification and design without notice. SECTION A-A SBM-BS-7-1300 **BEER STAJION 1300 MM** SCALE: 1:20

SBM-BS-7-1300

## **CONSTRUCTION NOTES:**

1. TOPS MADE FROM 1.2mm 304 STAINLESS STEEL.