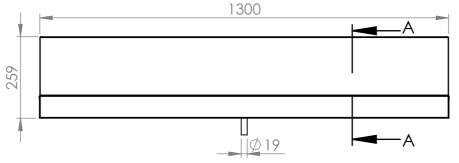

1300

polyetherlyne board 20mm SIMPLY STAINLESS www.simplystainless.com Modular Sinks Tables and Shelving Modular Sinks Tables and Shelving COPYRIGHT © 2019

This drawing is the property of CI GROUP PTY LTD. Tradings as SIMPLY STAINLESS and It may not be copied, reproduced or modified in whole or in part without prior written permission of CI GROUP PTY LTD. SIMPLY STAINLESS reserves the right to change specification and design without notice. SECTION A-A SBM-BS-7-1300 **BEER STAJION 1300 MM** SCALE: 1:20