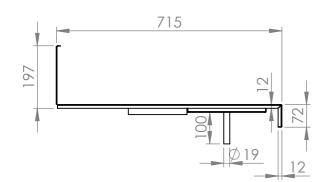

1300

polyetherlyne board 20mm SIMPLY STAINLESS www.simplystainless.com Modular Sinks Tables and Shelving Modular Sinks Tables and Shelving COPYRIGHT © 2019

This drawing is the property of CI GROUP PTY LTD. Tradings as SIMPLY STAINLESS and It may not be copied, reproduced or modified in whole or in part without prior written permission of CI GROUP PTY LTD. SIMPLY STAINLESS reserves the right to change specification and design without notice. SECTION A-A SBM-BS-7-1300 **BEER STAJION 1300 MM** SCALE: 1:20

SBM-BS-7-1300

## **CONSTRUCTION NOTES:**

1. TOPS MADE FROM 1.2mm 304 STAINLESS STEEL.