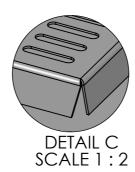

1300





polyetherlyne board 20mm SIMPLY STAINLESS www.simplystainless.com Modular Sinks Tables and Shelving Modular Sinks Tables and Shelving COPYRIGHT © 2019

This drawing is the property of CI GROUP PTY LTD. Tradings as SIMPLY STAINLESS and It may not be copied, reproduced or modified in whole or in part without prior written permission of CI GROUP PTY LTD. SIMPLY STAINLESS reserves the right to change specification and design without notice. SECTION A-A SBM-BS-7-1300 **BEER STAJION 1300 MM** SCALE: 1:20

SBM-BS-7-1300

## **CONSTRUCTION NOTES:**

1. TOPS MADE FROM 1.2mm 304 STAINLESS STEEL.