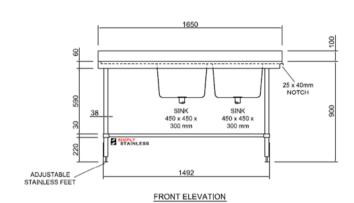

|                           | 000                        | -1 |
|---------------------------|----------------------------|----|
| 100                       | 65 510                     | 50 |
| UPSTAND<br>RETURN TO SIDE | SINK<br>450 x 450 x 300 mm | 12 |

|    | INLET SINK BENCH DOUBLE BOWL (L-Left Hand Entry, R-Right Hand Entry) |                                                 |
|----|----------------------------------------------------------------------|-------------------------------------------------|
| 09 | Product Code                                                         | Dimensions                                      |
|    | 09.6.1650.DB (L,R)                                                   | 1650mm x 600mm x 900mm                          |
|    | 09.6.1650.DB(L,R)                                                    | 1650mm x 600mm x 900mm                          |
|    | 09.7.1650.DB (L,R)                                                   | 1650mm x 700mm x 900mm (150mm bevelled upstand) |
|    | 09.7.1650.DB (L,R)                                                   | 1650mm x 700mm x 900mm (150mm bevelled upstand) |