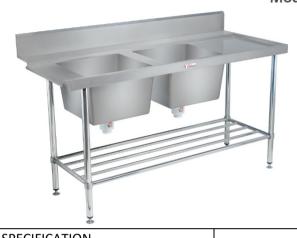

## Modular sinks tables and shelves

Core

| SPECIFICATION |                                     |
|---------------|-------------------------------------|
| Tops          | High quality 304 grade stainless    |
|               | steel, 1.2mm gauge, no. 4 finish, 2 |
|               | of 450 x 450 x 300 welded bowl      |
|               | w/ sink waste, 100mm upstand        |
|               | (150mm upstand on 700 series),      |
|               | 20mm wet edge, 70 litre bowls,      |
|               | supplied with 2 x Watermark         |
|               | approved 90mm waste with            |
|               | basket                              |

|    | INLET SINK BENCH DOUBLE BOWL (L-Left Hand Entry, R-Right Hand Entry) |                                                 |
|----|----------------------------------------------------------------------|-------------------------------------------------|
| 09 | Product Code                                                         | Dimensions                                      |
|    | 09.6.1650.DB (L,R)                                                   | 1650mm x 600mm x 900mm                          |
|    | 09.6.1650.DB(L,R)                                                    | 1650mm x 600mm x 900mm                          |
|    | 09.7.1650.DB (L,R)                                                   | 1650mm x 700mm x 900mm (150mm bevelled upstand) |
|    | 09.7.1650.DB (L,R)                                                   | 1650mm x 700mm x 900mm (150mm bevelled upstand) |