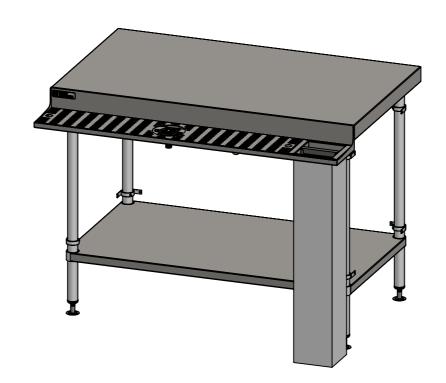

FRONT ELEVATION

42-CS-7-1200

Modular Sinks, Tables & Shelving

Modular Sinks, Tables & Shelving
COPYRIGHT © 2022

This drawing is the property of CI GROUP PTY LTD.
Tradings as SIMPLY STAINLESS and It may not be
copied, reproduced or modified in whole or in part
without prior written permission of CI GROUP PTY
LTD. SIMPLY STAINLESS reserves the right to
change specification and design without notice.

## 42-CS-7-1200 **COFFEE STATION, 1200mm**

SIZE: A3

SCALE: 1:15

## **CONSTRUCTION NOTES:**

- 1. TOPS MADE FROM 1.2mm STAINLESS STEEL.
- 2. REINFORCING CHANNELS MADE FROM 1.2mm STAINLESS STEEL.
- 3. FRAME MADE FROM Ø38mm STAINLESS STEEL TUBE.
- 4. FEET ARE ADJUSTABLE STAINLESS STEEL