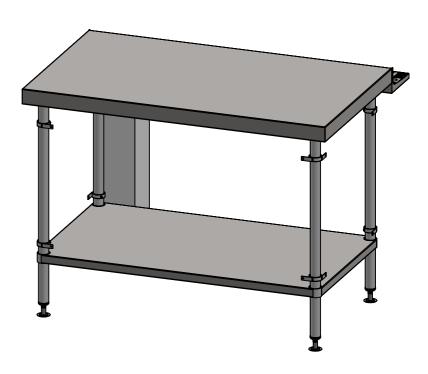

FRONT ELEVATION

42-CS-7-1200

Modular Sinks, Tables & Shelving

Modular Sinks, Tables & Shelving
COPYRIGHT © 2022

This drawing is the property of CI GROUP PTY LTD.
Tradings as SIMPLY STAINLESS and It may not be
copied, reproduced or modified in whole or in part
without prior written permission of CI GROUP PTY
LTD. SIMPLY STAINLESS reserves the right to
change specification and design without notice.

## 42-CS-7-1200 **COFFEE STATION, 1200mm**

SIZE: A3

SCALE: 1:15

## **CONSTRUCTION NOTES:**

- 1. TOPS MADE FROM 1.2mm STAINLESS STEEL.
- 2. REINFORCING CHANNELS MADE FROM 1.2mm STAINLESS STEEL.
- 3. FRAME MADE FROM Ø38mm STAINLESS STEEL TUBE.
- 4. FEET ARE ADJUSTABLE STAINLESS STEEL