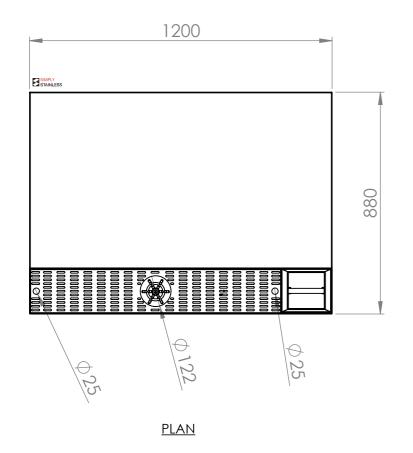

FRONT ELEVATION

42-CS-7-1200

Modular Sinks, Tables & Shelving

Modular Sinks, Tables & Shelving
COPYRIGHT © 2022

This drawing is the property of CI GROUP PTY LTD.
Tradings as SIMPLY STAINLESS and It may not be
copied, reproduced or modified in whole or in part
without prior written permission of CI GROUP PTY
LTD. SIMPLY STAINLESS reserves the right to
change specification and design without notice.

## 42-CS-7-1200 **COFFEE STATION, 1200mm**

SIZE: A3

SCALE: 1:15

## **CONSTRUCTION NOTES:**

- 1. TOPS MADE FROM 1.2mm STAINLESS STEEL.
- 2. REINFORCING CHANNELS MADE FROM 1.2mm STAINLESS STEEL.
- 3. FRAME MADE FROM Ø38mm STAINLESS STEEL TUBE.
- 4. FEET ARE ADJUSTABLE STAINLESS STEEL