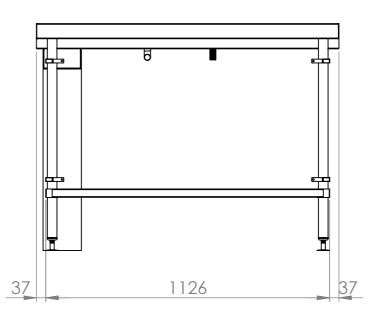

FRONT ELEVATION

42-CS-7-1200

Modular Sinks, Tables & Shelving

Modular Sinks, Tables & Shelving
COPYRIGHT © 2022

This drawing is the property of CI GROUP PTY LTD.
Tradings as SIMPLY STAINLESS and It may not be
copied, reproduced or modified in whole or in part
without prior written permission of CI GROUP PTY
LTD. SIMPLY STAINLESS reserves the right to
change specification and design without notice.

## 42-CS-7-1200 **COFFEE STATION, 1200mm**

SIZE: A3

SCALE: 1:15

## **CONSTRUCTION NOTES:**

- 1. TOPS MADE FROM 1.2mm STAINLESS STEEL.
- 2. REINFORCING CHANNELS MADE FROM 1.2mm STAINLESS STEEL.
- 3. FRAME MADE FROM Ø38mm STAINLESS STEEL TUBE.
- 4. FEET ARE ADJUSTABLE STAINLESS STEEL