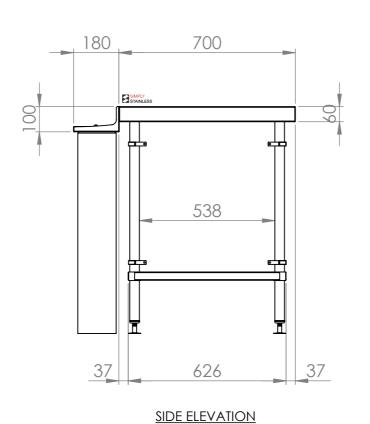

## 42-CS-7-1200 **COFFEE STATION, 1200mm**

SIZE: A3

SCALE: 1:15

## **CONSTRUCTION NOTES:**

- 1. TOPS MADE FROM 1.2mm STAINLESS STEEL.
- 2. REINFORCING CHANNELS MADE FROM 1.2mm STAINLESS STEEL.
- 3. FRAME MADE FROM Ø38mm STAINLESS STEEL TUBE.
- 4. FEET ARE ADJUSTABLE STAINLESS STEEL