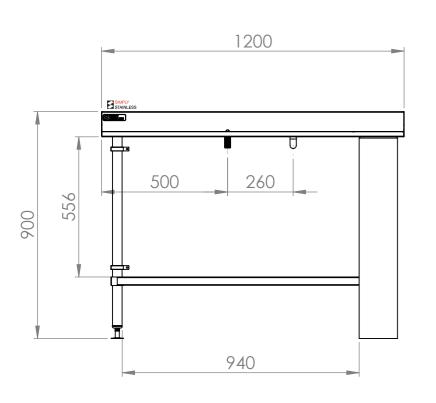

FRONT ELEVATION

42-CS-7-1200

Modular Sinks, Tables & Shelving

Modular Sinks, Tables & Shelving
COPYRIGHT © 2022

This drawing is the property of CI GROUP PTY LTD.
Tradings as SIMPLY STAINLESS and It may not be
copied, reproduced or modified in whole or in part
without prior written permission of CI GROUP PTY
LTD. SIMPLY STAINLESS reserves the right to
change specification and design without notice.

## 42-CS-7-1200 **COFFEE STATION, 1200mm**

SIZE: A3

SCALE: 1:15

## **CONSTRUCTION NOTES:**

- 1. TOPS MADE FROM 1.2mm STAINLESS STEEL.
- 2. REINFORCING CHANNELS MADE FROM 1.2mm STAINLESS STEEL.
- 3. FRAME MADE FROM Ø38mm STAINLESS STEEL TUBE.
- 4. FEET ARE ADJUSTABLE STAINLESS STEEL