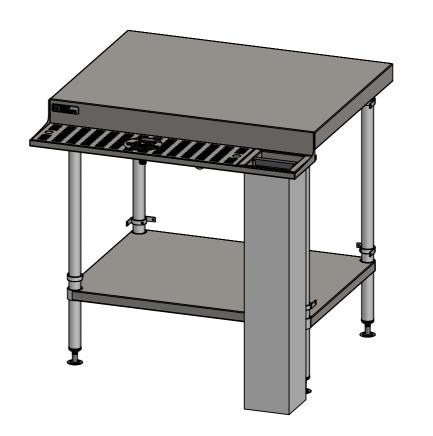

## 42-CS-7-0900 **COFFEE STATION, 900mm**

SIZE: A3

SCALE: 1:12

## CONSTRUCTION NOTES:

- 1. TOPS MADE FROM 1.2mm STAINLESS STEEL.
- 2. REINFORCING CHANNELS MADE FROM 1.2mm STAINLESS STEEL.
- 3. FRAME MADE FROM Ø38mm STAINLESS STEEL TUBE.
- 4. FEET ARE ADJUSTABLE STAINLESS STEEL