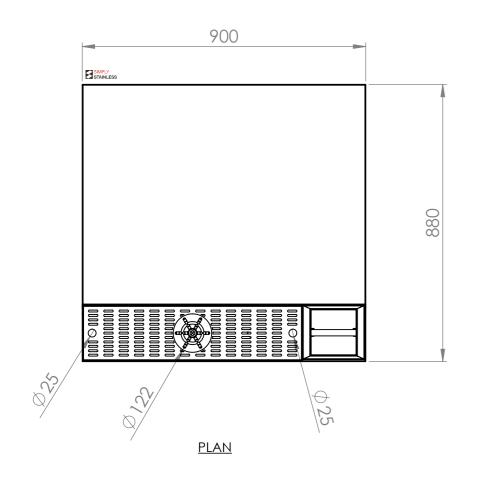

## 42-CS-7-0900 **COFFEE STATION, 900mm**

SIZE: A3

SCALE: 1:12

## CONSTRUCTION NOTES:

- 1. TOPS MADE FROM 1.2mm STAINLESS STEEL.
- 2. REINFORCING CHANNELS MADE FROM 1.2mm STAINLESS STEEL.
- 3. FRAME MADE FROM Ø38mm STAINLESS STEEL TUBE.
- 4. FEET ARE ADJUSTABLE STAINLESS STEEL