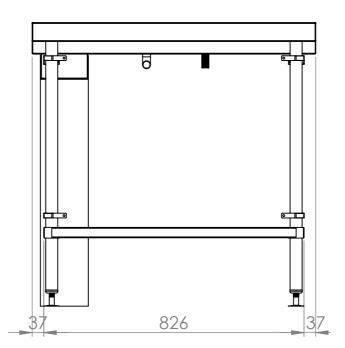

## 42-CS-7-0900 **COFFEE STATION, 900mm**

SIZE: A3

SCALE: 1:12

## CONSTRUCTION NOTES:

- 1. TOPS MADE FROM 1.2mm STAINLESS STEEL.
- 2. REINFORCING CHANNELS MADE FROM 1.2mm STAINLESS STEEL.
- 3. FRAME MADE FROM Ø38mm STAINLESS STEEL TUBE.
- 4. FEET ARE ADJUSTABLE STAINLESS STEEL