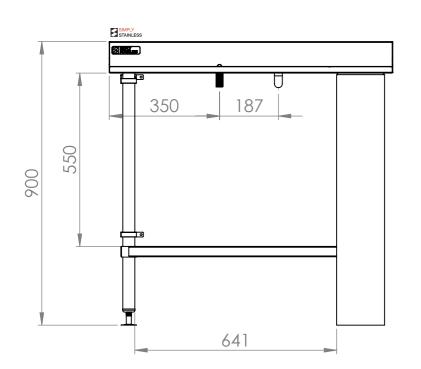

**FRONT ELEVATION SIDE ELEVATION** 

42-CS-7-0900

Modular Sinks, Tables & Shelving

Modular Sinks, Tables & Shelving
COPYRIGHT © 2012

This drawing is the property of CI GROUP PTY LTD.
Tradings as SIMPLY STAINLESS and It may not be copied, reproduced or modified in whole or in part without prior written permission of CI GROUP PTY LTD. SIMPLY STAINLESS reserves the right to change specification and design without notice.

## 42-CS-7-0900 **COFFEE STATION, 900mm**

SIZE: A3

SCALE: 1:12

## CONSTRUCTION NOTES:

- 1. TOPS MADE FROM 1.2mm STAINLESS STEEL.
- 2. REINFORCING CHANNELS MADE FROM 1.2mm STAINLESS STEEL.
- 3. FRAME MADE FROM Ø38mm STAINLESS STEEL TUBE.
- 4. FEET ARE ADJUSTABLE STAINLESS STEEL