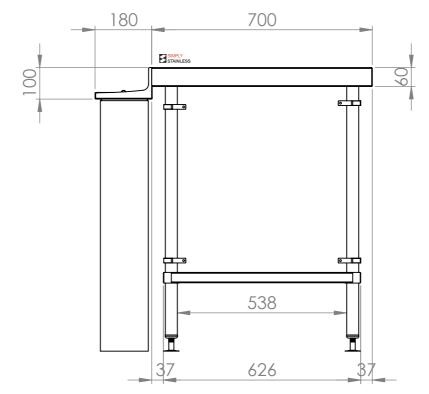

## 42-CS-7-0900 **COFFEE STATION, 900mm**

SIZE: A3

SCALE: 1:12

## CONSTRUCTION NOTES:

- 1. TOPS MADE FROM 1.2mm STAINLESS STEEL.
- 2. REINFORCING CHANNELS MADE FROM 1.2mm STAINLESS STEEL.
- 3. FRAME MADE FROM Ø38mm STAINLESS STEEL TUBE.
- 4. FEET ARE ADJUSTABLE STAINLESS STEEL