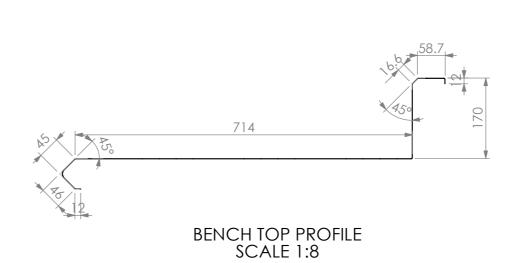

## CONSTRUCTION NOTES

- TOPS MADE FROM 304 GRADE, 1.2mm STAINLESS STEEL.
   CORE MADE FROM 3.0mm ZINC ANNEAL.
- 3. FRAME MADE FROM Ø38mm STAINLESS STEEL
- 4. UNDERSHELF MADE FROM 1.2mm STAINLESS
- 5. FEET ARE ADJUSTABLE STAINLESS STEEL DISC SHAPED FEET.