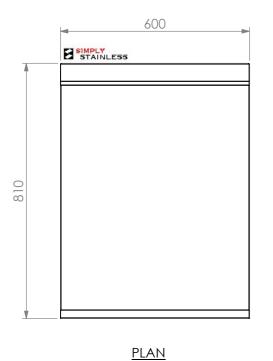

**FRONT ELEVATION** 

31-BS-0600 **SIDE ELEVATION** 

Modular Sinks Tables and Shelving COPYRIGHT © 2020

This drawing is the property of CI GROUP PTY LTD. Tradings as SIMPLY STAINLESS and It may not be copied, reproduced or modified in whole or in part without prior written permission of CI GROUP PTY LTD. SIMPLY STAINLESS reserves the right to change specification and design without notice.

## 31-BS-0600 BLUE SEAL INFILL BENCH

SIZE: A3

SCALE : 1:12