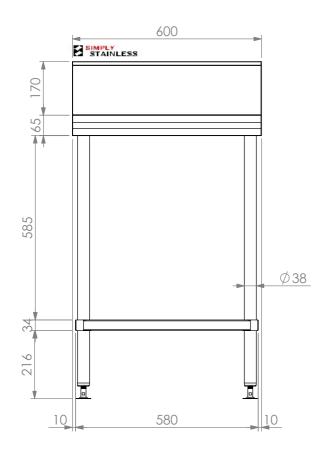

**FRONT ELEVATION** 

31-BS-0600 **SIDE ELEVATION** 

Modular Sinks Tables and Shelving COPYRIGHT © 2020

This drawing is the property of CI GROUP PTY LTD. Tradings as SIMPLY STAINLESS and It may not be copied, reproduced or modified in whole or in part without prior written permission of CI GROUP PTY LTD. SIMPLY STAINLESS reserves the right to change specification and design without notice.

## 31-BS-0600 BLUE SEAL INFILL BENCH

SIZE: A3

SCALE : 1:12

## CONSTRUCTION NOTES

- TOPS MADE FROM 304 GRADE, 1.2mm STAINLESS STEEL.
   CORE MADE FROM 3.0mm ZINC ANNEAL.
- 3. FRAME MADE FROM Ø38mm STAINLESS STEEL
- 4. UNDERSHELF MADE FROM 1.2mm STAINLESS
- 5. FEET ARE ADJUSTABLE STAINLESS STEEL DISC SHAPED FEET.