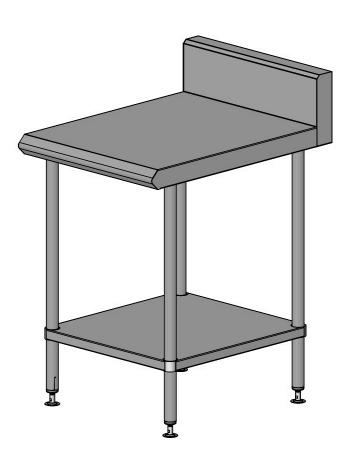

## 31-BS-0600 BLUE SEAL INFILL BENCH

SIZE: A3

SCALE : 1:12

## CONSTRUCTION NOTES

- TOPS MADE FROM 304 GRADE, 1.2mm STAINLESS STEEL.
   CORE MADE FROM 3.0mm ZINC ANNEAL.
- 3. FRAME MADE FROM Ø38mm STAINLESS STEEL
- 4. UNDERSHELF MADE FROM 1.2mm STAINLESS
- 5. FEET ARE ADJUSTABLE STAINLESS STEEL DISC SHAPED FEET.