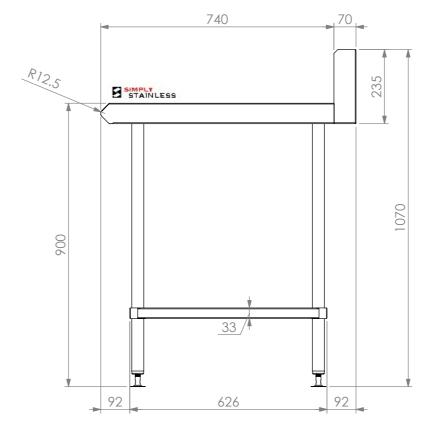

**FRONT ELEVATION** 

31-BS-0600 **SIDE ELEVATION** 

Modular Sinks Tables and Shelving COPYRIGHT © 2020

This drawing is the property of CI GROUP PTY LTD. Tradings as SIMPLY STAINLESS and It may not be copied, reproduced or modified in whole or in part without prior written permission of CI GROUP PTY LTD. SIMPLY STAINLESS reserves the right to change specification and design without notice.

## 31-BS-0600 BLUE SEAL INFILL BENCH

SIZE: A3

SCALE : 1:12

## CONSTRUCTION NOTES

- TOPS MADE FROM 304 GRADE, 1.2mm STAINLESS STEEL.
   CORE MADE FROM 3.0mm ZINC ANNEAL.
- 3. FRAME MADE FROM Ø38mm STAINLESS STEEL
- 4. UNDERSHELF MADE FROM 1.2mm STAINLESS
- 5. FEET ARE ADJUSTABLE STAINLESS STEEL DISC SHAPED FEET.