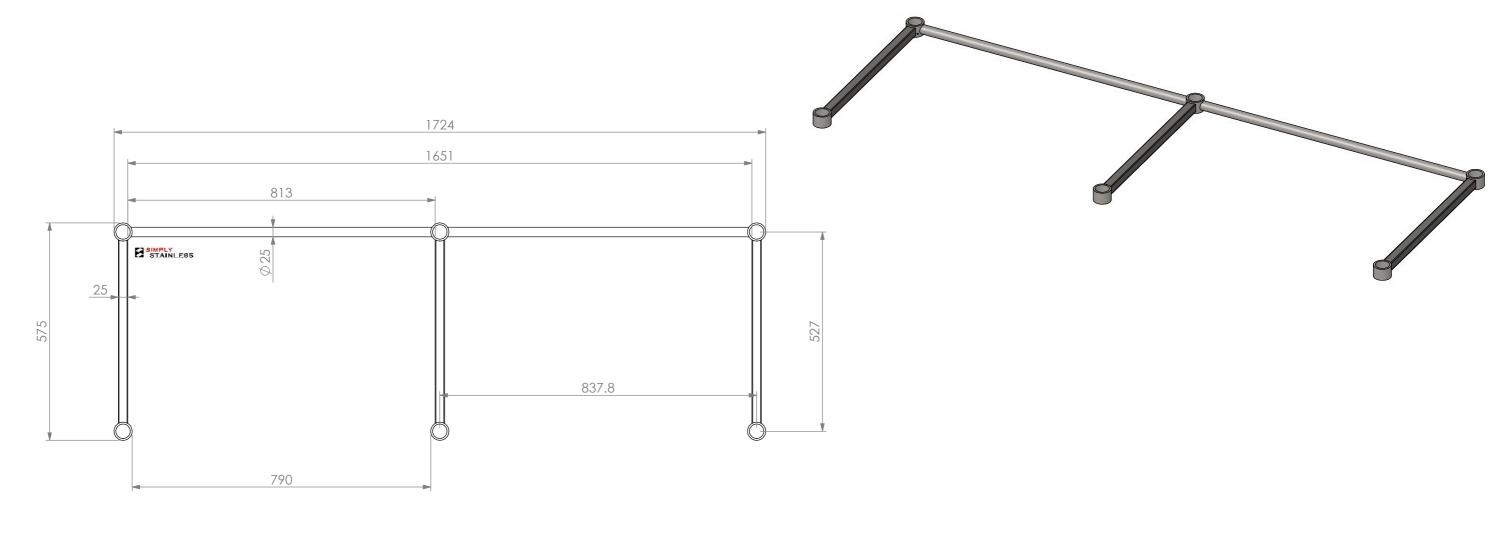

<u>PLAN</u>

22-LB-6-1800C

www.simplystainless.com Modular Sinks Tables and Shelving

Modular Sinks Tables and Shelving COPYRIGHT © 2018

This drawing is the property of CI GROUP PTY LTD. Tradings as SIMPLY STAINLESS and It may not be copied, reproduced or modified in whole or in part without prior written permission of CI GROUP PTY LTD. SIMPLY STAINLESS reserves the right to change specification and design without notice.

## 22-LB-6-1800C LEG BRACE

SIZE: A3

SCALE: 1:10

## CONSTRUCTION NOTES:

- 1. FRAME MADE FROM 25mm STAINLESS STEEL ROUND TUBE & SQUARE TUBE
- 2. CORNERS MADE FROM STAINLESS STEEL SOCKETS TO SUIT Ø38mm LEG.