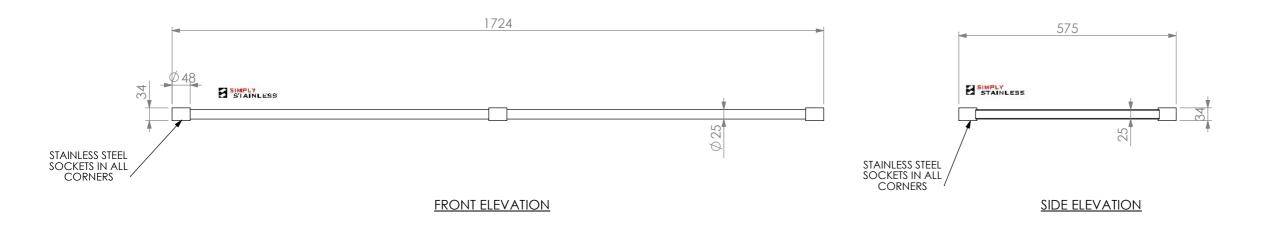

<u>PLAN</u>

22-LB-6-1800C

www.simplystainless.com Modular Sinks Tables and Shelving

Modular Sinks Tables and Shelving COPYRIGHT © 2018

This drawing is the property of CI GROUP PTY LTD. Tradings as SIMPLY STAINLESS and It may not be copied, reproduced or modified in whole or in part without prior written permission of CI GROUP PTY LTD. SIMPLY STAINLESS reserves the right to change specification and design without notice.

## 22-LB-6-1800C LEG BRACE

SIZE: A3

SCALE: 1:10

## CONSTRUCTION NOTES:

- 1. FRAME MADE FROM 25mm STAINLESS STEEL ROUND TUBE & SQUARE TUBE
- 2. CORNERS MADE FROM STAINLESS STEEL SOCKETS TO SUIT Ø38mm LEG.