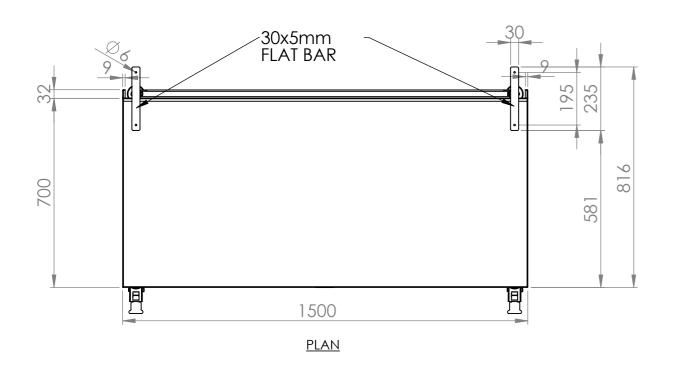

**SIDE ELEVATION** 

SBM-M-7-1500

COPYRIGHT © 2022

This drawing is the property of CI GROUP PTY LTD. Tradings as SIMPLY BARS and It may not be copied, reproduced or modified in whole or in part without prior written permission of CI GROUP PTY LTD. SIMPLY BARS reserves the right to change specification and design without notice.

## **CONSTRUCTION NOTES**:

- 1. TOPS MADE FROM 304 GRADE, 1.2mm STAINLESS STEEL.
- 2. LEG FRAME MADE FROM 30mm STAINLESS STEEL SQ TUBE.
  3. FEET ARE Ø75MM STAINLESS STEEL HEAVY DUTY CASTORS. 2X LOCKING & 2X NON-LOCKING.
- 4. UNDERSHELF MADE FROM 1.2mm STAINLESS STEEL.