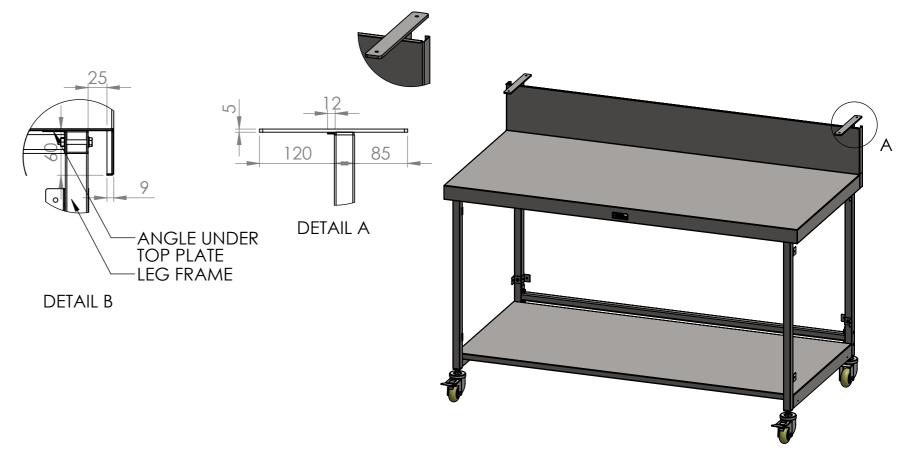

## **CONSTRUCTION NOTES**:

- 1. TOPS MADE FROM 304 GRADE, 1.2mm STAINLESS STEEL.
- 2. LEG FRAME MADE FROM 30mm STAINLESS STEEL SQ TUBE.
  3. FEET ARE Ø75MM STAINLESS STEEL HEAVY DUTY CASTORS. 2X LOCKING & 2X NON-LOCKING.
- 4. UNDERSHELF MADE FROM 1.2mm STAINLESS STEEL.