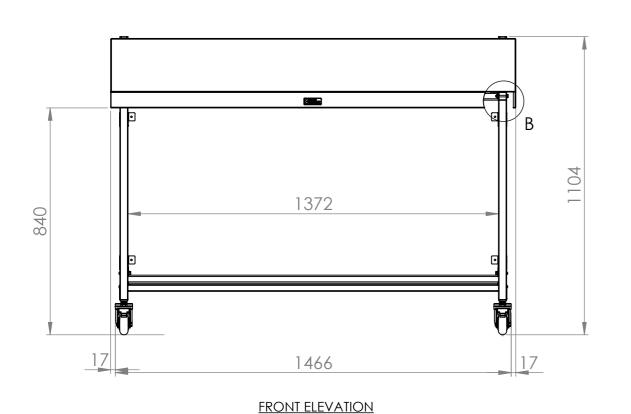

**SIDE ELEVATION** 

SBM-M-7-1500

COPYRIGHT © 2022

This drawing is the property of CI GROUP PTY LTD. Tradings as SIMPLY BARS and It may not be copied, reproduced or modified in whole or in part without prior written permission of CI GROUP PTY LTD. SIMPLY BARS reserves the right to change specification and design without notice.

## **CONSTRUCTION NOTES**:

- 1. TOPS MADE FROM 304 GRADE, 1.2mm STAINLESS STEEL.
- 2. LEG FRAME MADE FROM 30mm STAINLESS STEEL SQ TUBE.
  3. FEET ARE Ø75MM STAINLESS STEEL HEAVY DUTY CASTORS. 2X LOCKING & 2X NON-LOCKING.
- 4. UNDERSHELF MADE FROM 1.2mm STAINLESS STEEL.