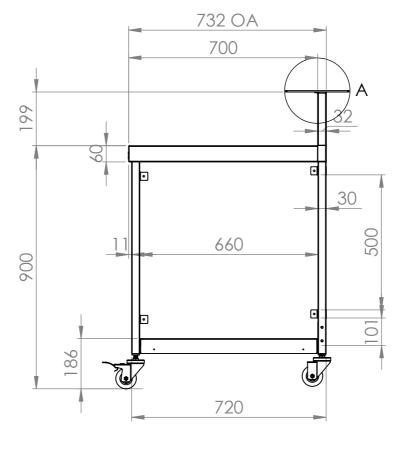

**SIDE ELEVATION** 

SBM-M-7-1500

COPYRIGHT © 2022

This drawing is the property of CI GROUP PTY LTD. Tradings as SIMPLY BARS and It may not be copied, reproduced or modified in whole or in part without prior written permission of CI GROUP PTY LTD. SIMPLY BARS reserves the right to change specification and design without notice.

## **CONSTRUCTION NOTES**:

- 1. TOPS MADE FROM 304 GRADE, 1.2mm STAINLESS STEEL.
- 2. LEG FRAME MADE FROM 30mm STAINLESS STEEL SQ TUBE.
  3. FEET ARE Ø75MM STAINLESS STEEL HEAVY DUTY CASTORS. 2X LOCKING & 2X NON-LOCKING.
- 4. UNDERSHELF MADE FROM 1.2mm STAINLESS STEEL.