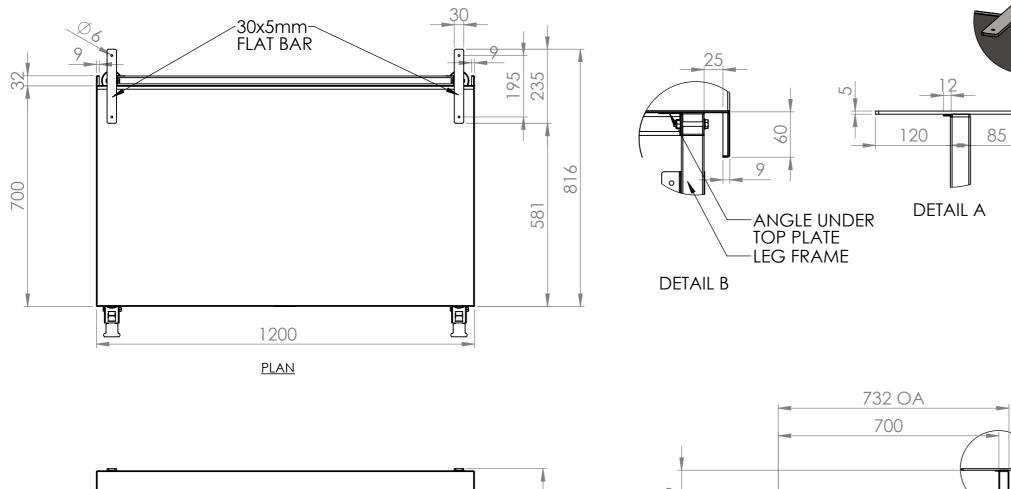

## **CONSTRUCTION NOTES**:

- 1. TOPS MADE FROM 304 GRADE, 1.2mm STAINLESS STEEL.
- 2. LEG FRAME MADE FROM 30mm STAINLESS STEEL SQ TUBE.
  3. FEET ARE Ø75MM STAINLESS STEEL HEAVY DUTY CASTORS. 2X LOCKING & 2X NON-LOCKING.
- 4. UNDERSHELF MADE FROM 1.2mm STAINLESS STEEL.