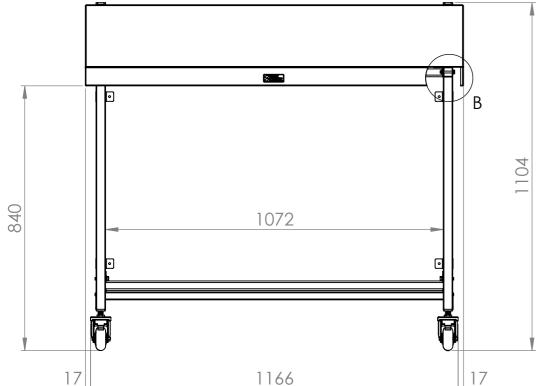

## **CONSTRUCTION NOTES**:

- 1. TOPS MADE FROM 304 GRADE, 1.2mm STAINLESS STEEL.
- 2. LEG FRAME MADE FROM 30mm STAINLESS STEEL SQ TUBE.
  3. FEET ARE Ø75MM STAINLESS STEEL HEAVY DUTY CASTORS. 2X LOCKING & 2X NON-LOCKING.
- 4. UNDERSHELF MADE FROM 1.2mm STAINLESS STEEL.