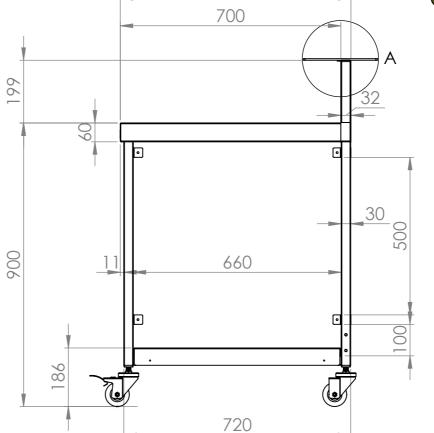

## **CONSTRUCTION NOTES**:

- 1. TOPS MADE FROM 304 GRADE, 1.2mm STAINLESS STEEL.
- 2. LEG FRAME MADE FROM 30mm STAINLESS STEEL SQ TUBE.
  3. FEET ARE Ø75MM STAINLESS STEEL HEAVY DUTY CASTORS. 2X LOCKING & 2X NON-LOCKING.
- 4. UNDERSHELF MADE FROM 1.2mm STAINLESS STEEL.