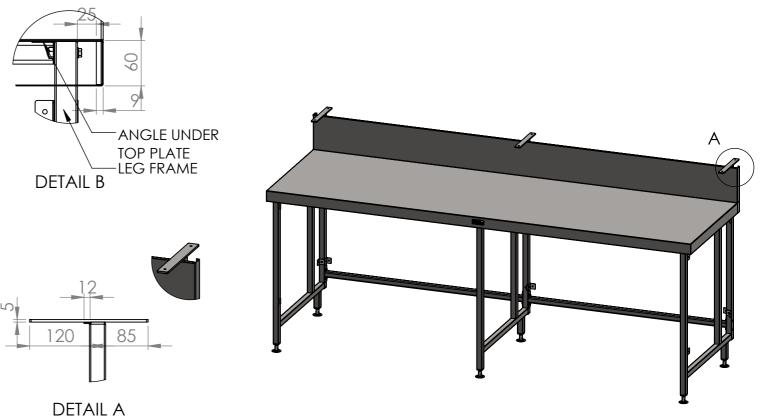

## **CONSTRUCTION NOTES**:

- 1. TOPS MADE FROM 304 GRADE, 1.2mm STAINLESS STEEL.
- 2. LEG FRAME MADE FROM 30mm STAINLESS STEEL SQ TUBE.
- 3. FEET ARE ADJUSTABLE STAINLESS STEEL DISC SHAPED FEET.

SIMPLY STAINLESS