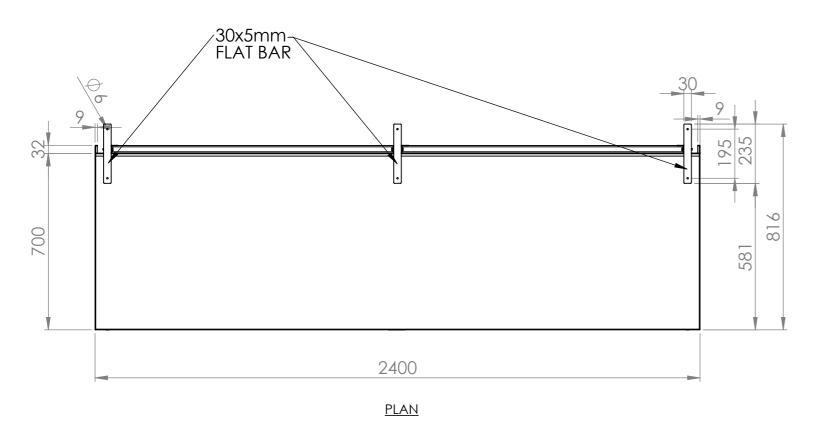

**FRONT ELEVATION** 

SIDE ELEVATION

SIZE: A3

\$BM-7-2400 BAR MODULE 2400mm SCALE : 1:15