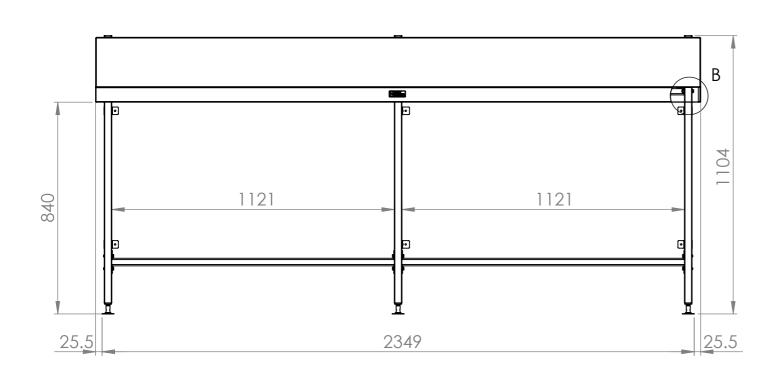

**FRONT ELEVATION** 

SIDE ELEVATION

SIZE: A3

\$BM-7-2400 BAR MODULE 2400mm SCALE : 1:15