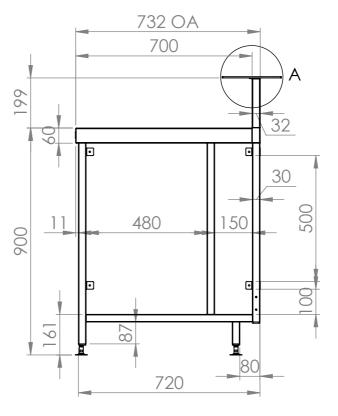

**FRONT ELEVATION** 

SIDE ELEVATION

SIZE: A3

\$BM-7-2400 BAR MODULE 2400mm SCALE : 1:15