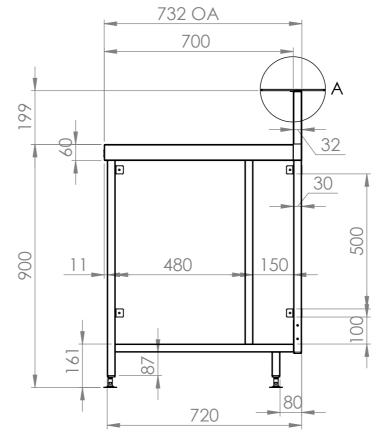

**FRONT ELEVATION** 

**SIDE ELEVATION** 

SIMPLY
STAINLESS

Modular Bar Solutions

COPYRIGHT © 2022

This drawing is the property of CI GROUP PTY LTD.

Tradings as SIMPLY BARS and It may not be copied, reproduced or modified in whole or in part without prior written permission of CI GROUP PTY LTD. SIMPLY BARS reserves the right to change specification and design without notice.

SBM-7-2100
BAR MODULE 2100mm

**CONSTRUCTION NOTES**:

SIZE: A3

1. TOPS MADE FROM 304 GRADE, 1.2mm STAINLESS STEEL.

SCALE: 1:14

- 2. LEG FRAME MADE FROM 30mm STAINLESS STEEL SQ TUBE.
- 3. FEET ARE ADJUSTABLE STAINLESS STEEL DISC SHAPED FEET.

SBM-7-2100