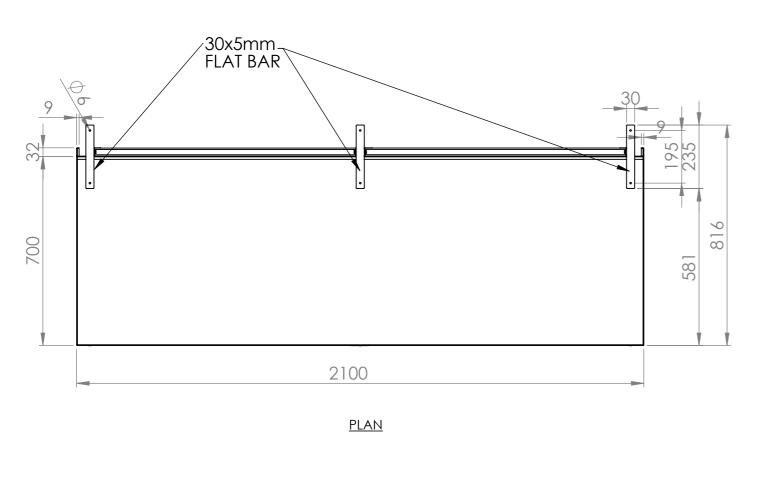

SBM-7-2100
BAR MODULE 2100mm

**CONSTRUCTION NOTES**:

SIZE: A3

1. TOPS MADE FROM 304 GRADE, 1.2mm STAINLESS STEEL.

SCALE: 1:14

- 2. LEG FRAME MADE FROM 30mm STAINLESS STEEL SQ TUBE.
- 3. FEET ARE ADJUSTABLE STAINLESS STEEL DISC SHAPED FEET.

SBM-7-2100