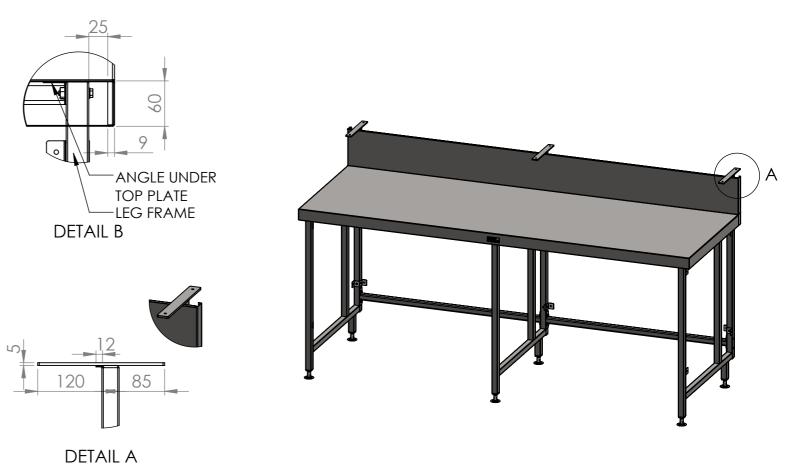

SBM-7-2100
BAR MODULE 2100mm

**CONSTRUCTION NOTES**:

SIZE: A3

1. TOPS MADE FROM 304 GRADE, 1.2mm STAINLESS STEEL.

SCALE: 1:14

- 2. LEG FRAME MADE FROM 30mm STAINLESS STEEL SQ TUBE.
- 3. FEET ARE ADJUSTABLE STAINLESS STEEL DISC SHAPED FEET.

SBM-7-2100