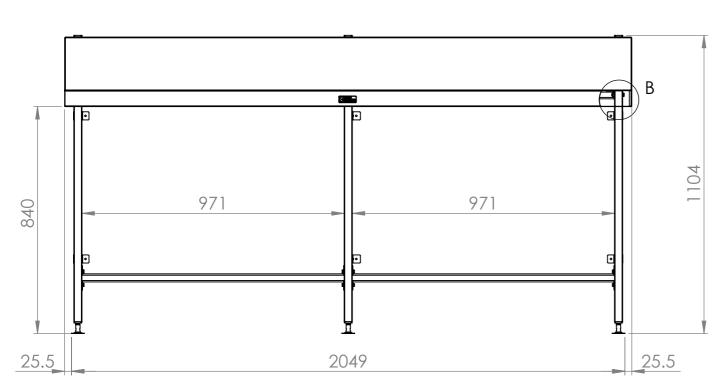

**FRONT ELEVATION** 

**SIDE ELEVATION** 

SIMPLY
STAINLESS

Modular Bar Solutions

COPYRIGHT © 2022

This drawing is the property of CI GROUP PTY LTD.

Tradings as SIMPLY BARS and It may not be copied, reproduced or modified in whole or in part without prior written permission of CI GROUP PTY LTD. SIMPLY BARS reserves the right to change specification and design without notice.

SBM-7-2100
BAR MODULE 2100mm

**CONSTRUCTION NOTES**:

SIZE: A3

1. TOPS MADE FROM 304 GRADE, 1.2mm STAINLESS STEEL.

SCALE: 1:14

- 2. LEG FRAME MADE FROM 30mm STAINLESS STEEL SQ TUBE.
- 3. FEET ARE ADJUSTABLE STAINLESS STEEL DISC SHAPED FEET.

SBM-7-2100