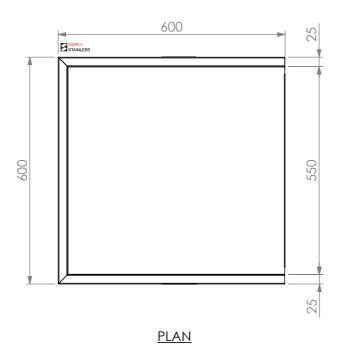

## **CONSTRUCTION NOTES**:

- 1. TOPS MADE FROM 1.2mm STAINLESS STEEL.
- REINFORCING CHANNEL I & II MADE FROM 1.2mm STAINLESS STEEL.
- 3. FRAME MADE FROM 25x25mm STAINLESS STEEL SQUARE TUBE
- 4. UNDERSHELF MADE FROM 1.2mm STAINLESS STEEL WITH STAINLESS STEEL TUBE SUPPORT.
- 5. FEET ARE ADJUSTABLE STAINLESS STEEL DISC SHAPED FEET.