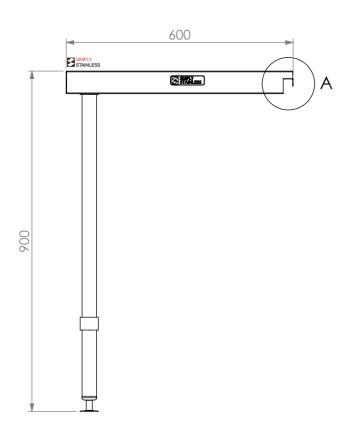

**FRONT ELEVATION** 

REINFORCING CHANNEL I DETAIL

REINFORCING CHANNEL II DETAIL

Modular Sinks, Tables & Shelving
COPYRIGHT © 2022

This drawing is the property of CI GROUP PTY LTD.
Tradings as SIMPLY STAINLESS and It may not be copied, reproduced or modified in whole or in part without prior written permission of CI GROUP PTY LTD. SIMPLY STAINLESS reserves the right to change specification and design without notice.

## **CONSTRUCTION NOTES**:

- 1. TOPS MADE FROM 1.2mm STAINLESS STEEL.
- REINFORCING CHANNEL I & II MADE FROM 1.2mm STAINLESS STEEL.
- 3. FRAME MADE FROM 25x25mm STAINLESS STEEL SQUARE TUBE
- 4. UNDERSHELF MADE FROM 1.2mm STAINLESS STEEL WITH STAINLESS STEEL TUBE SUPPORT.
- 5. FEET ARE ADJUSTABLE STAINLESS STEEL DISC SHAPED FEET.