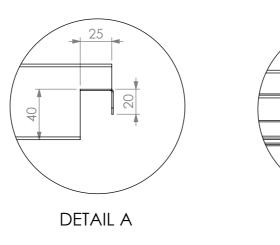

**FRONT ELEVATION** 

REINFORCING CHANNEL I DETAIL

REINFORCING CHANNEL II DETAIL

Modular Sinks, Tables & Shelving
COPYRIGHT © 2022

This drawing is the property of CI GROUP PTY LTD.
Tradings as SIMPLY STAINLESS and It may not be copied, reproduced or modified in whole or in part without prior written permission of CI GROUP PTY LTD. SIMPLY STAINLESS reserves the right to change specification and design without notice.

## **CONSTRUCTION NOTES**:

- 1. TOPS MADE FROM 1.2mm STAINLESS STEEL.
- REINFORCING CHANNEL I & II MADE FROM 1.2mm STAINLESS STEEL.
- 3. FRAME MADE FROM 25x25mm STAINLESS STEEL SQUARE TUBE
- 4. UNDERSHELF MADE FROM 1.2mm STAINLESS STEEL WITH STAINLESS STEEL TUBE SUPPORT.
- 5. FEET ARE ADJUSTABLE STAINLESS STEEL DISC SHAPED FEET.