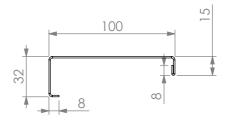

**FRONT ELEVATION** 

REINFORCING CHANNEL I DETAIL

REINFORCING CHANNEL II DETAIL

Modular Sinks, Tables & Shelving
COPYRIGHT © 2022

This drawing is the property of CI GROUP PTY LTD.
Tradings as SIMPLY STAINLESS and It may not be copied, reproduced or modified in whole or in part without prior written permission of CI GROUP PTY LTD. SIMPLY STAINLESS reserves the right to change specification and design without notice.

## **CONSTRUCTION NOTES**:

- 1. TOPS MADE FROM 1.2mm STAINLESS STEEL.
- REINFORCING CHANNEL I & II MADE FROM 1.2mm STAINLESS STEEL.
- 3. FRAME MADE FROM 25x25mm STAINLESS STEEL SQUARE TUBE
- 4. UNDERSHELF MADE FROM 1.2mm STAINLESS STEEL WITH STAINLESS STEEL TUBE SUPPORT.
- 5. FEET ARE ADJUSTABLE STAINLESS STEEL DISC SHAPED FEET.