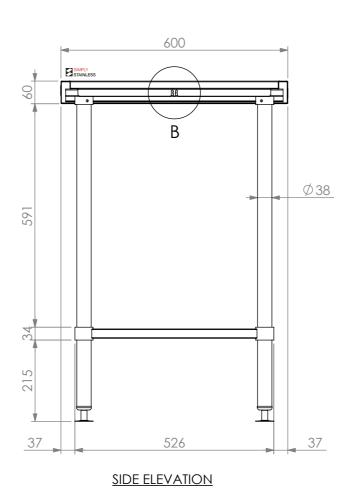

## **CONSTRUCTION NOTES**:

- 1. TOPS MADE FROM 1.2mm STAINLESS STEEL.
- REINFORCING CHANNEL I & II MADE FROM 1.2mm STAINLESS STEEL.
- 3. FRAME MADE FROM 25x25mm STAINLESS STEEL SQUARE TUBE
- 4. UNDERSHELF MADE FROM 1.2mm STAINLESS STEEL WITH STAINLESS STEEL TUBE SUPPORT.
- 5. FEET ARE ADJUSTABLE STAINLESS STEEL DISC SHAPED FEET.

37-6-0600