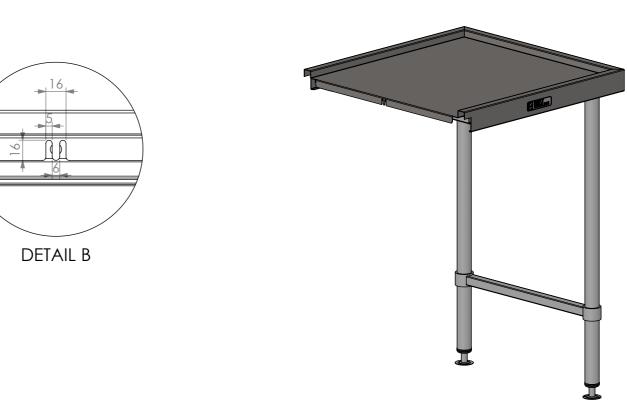

**FRONT ELEVATION** 

REINFORCING CHANNEL I DETAIL

REINFORCING CHANNEL II DETAIL

Modular Sinks, Tables & Shelving
COPYRIGHT © 2022

This drawing is the property of CI GROUP PTY LTD.
Tradings as SIMPLY STAINLESS and It may not be copied, reproduced or modified in whole or in part without prior written permission of CI GROUP PTY LTD. SIMPLY STAINLESS reserves the right to change specification and design without notice.

## **CONSTRUCTION NOTES**:

- 1. TOPS MADE FROM 1.2mm STAINLESS STEEL.
- REINFORCING CHANNEL I & II MADE FROM 1.2mm STAINLESS STEEL.
- 3. FRAME MADE FROM 25x25mm STAINLESS STEEL SQUARE TUBE
- 4. UNDERSHELF MADE FROM 1.2mm STAINLESS STEEL WITH STAINLESS STEEL TUBE SUPPORT.
- 5. FEET ARE ADJUSTABLE STAINLESS STEEL DISC SHAPED FEET.