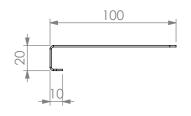

**FRONT ELEVATION** 

REINFORCING CHANNEL I DETAIL

REINFORCING CHANNEL II DETAIL

Modular Sinks, Tables & Shelving
COPYRIGHT © 2022

This drawing is the property of CI GROUP PTY LTD.
Tradings as SIMPLY STAINLESS and It may not be copied, reproduced or modified in whole or in part without prior written permission of CI GROUP PTY LTD. SIMPLY STAINLESS reserves the right to change specification and design without notice.

## **CONSTRUCTION NOTES**:

- 1. TOPS MADE FROM 1.2mm STAINLESS STEEL.
- REINFORCING CHANNEL I & II MADE FROM 1.2mm STAINLESS STEEL.
- 3. FRAME MADE FROM 25x25mm STAINLESS STEEL SQUARE TUBE
- 4. UNDERSHELF MADE FROM 1.2mm STAINLESS STEEL WITH STAINLESS STEEL TUBE SUPPORT.
- 5. FEET ARE ADJUSTABLE STAINLESS STEEL DISC SHAPED FEET.