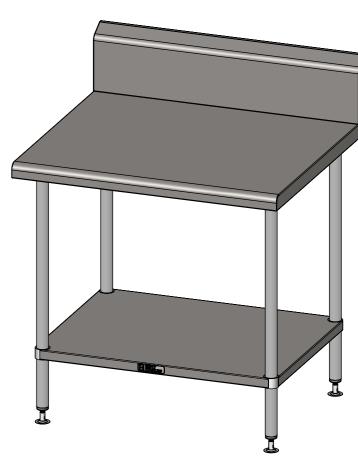

## 31-WD-0900 WALDORF INFILL BENCH

SIZE: A3

SCALE: 1:10

## **CONSTRUCTION NOTES**:

- 1. TOPS MADE FROM 304 GRADE, 1.2mm STAINLESS STEEL.
- 2. CORE MADE FROM 3.0mm ZINC ANNEAL.
- 3. FRAME MADE FROM Ø38mm STAINLESS STEEL TUBE
- 4. UNDERSHELF MADE FROM 1.2mm STAINLESS STEEL.
- 5. FEET ARE ADJUSTABLE STAINLESS STEEL DISC SHAPED FEET.