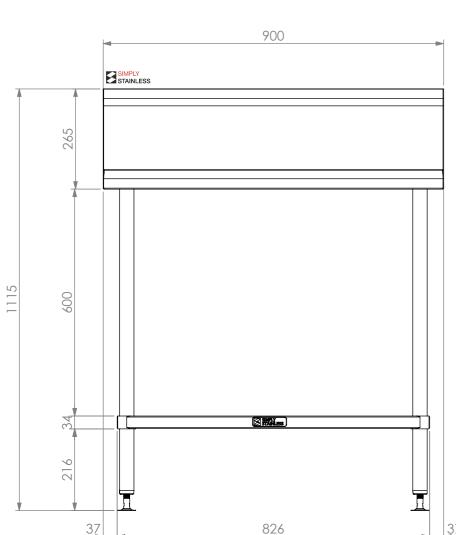

**FRONT ELEVATION** 

**SIDE ELEVATION** 

Modular Sinks, Tables & Shelving
COPYRIGHT © 2022

This drawing is the property of CI GROUP PTY LTD.
Tradings as SIMPLY STAINLESS and It may not be
copied, reproduced or modified in whole or in part
without prior written permission of CI GROUP PTY
LTD. SIMPLY STAINLESS reserves the right to
change specification and design without notice.

## 31-WD-0900 WALDORF INFILL BENCH

SIZE: A3

SCALE: 1:10

## **CONSTRUCTION NOTES**:

- 1. TOPS MADE FROM 304 GRADE, 1.2mm STAINLESS STEEL.
- 2. CORE MADE FROM 3.0mm ZINC ANNEAL.
- 3. FRAME MADE FROM Ø38mm STAINLESS STEEL TUBE
- 4. UNDERSHELF MADE FROM 1.2mm STAINLESS STEEL.
- 5. FEET ARE ADJUSTABLE STAINLESS STEEL DISC SHAPED FEET.