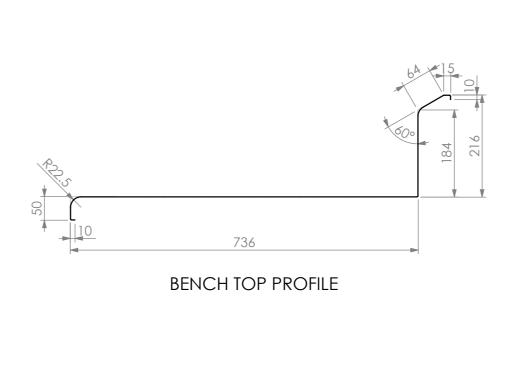

## **CONSTRUCTION NOTES**:

- 1. TOPS MADE FROM 304 GRADE, 1.2mm STAINLESS STEEL.
- 2. CORE MADE FROM 3.0mm ZINC ANNEAL.
- 3. FRAME MADE FROM Ø38mm STAINLESS STEEL TUBE
- 4. UNDERSHELF MADE FROM 1.2mm STAINLESS STEEL.
- 5. FEET ARE ADJUSTABLE STAINLESS STEEL DISC SHAPED FEET.