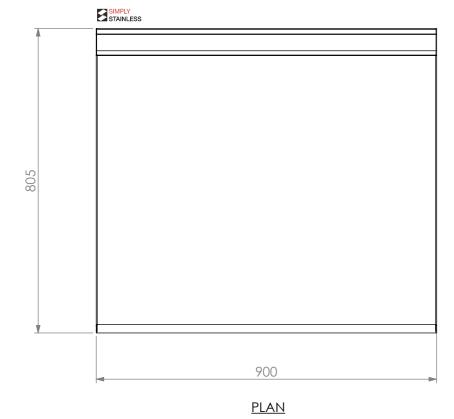

**FRONT ELEVATION** 

**SIDE ELEVATION** 

Modular Sinks, Tables & Shelving
COPYRIGHT © 2022

This drawing is the property of CI GROUP PTY LTD.
Tradings as SIMPLY STAINLESS and It may not be
copied, reproduced or modified in whole or in part
without prior written permission of CI GROUP PTY
LTD. SIMPLY STAINLESS reserves the right to
change specification and design without notice.

## 31-WD-0900 WALDORF INFILL BENCH

SIZE: A3

SCALE: 1:10