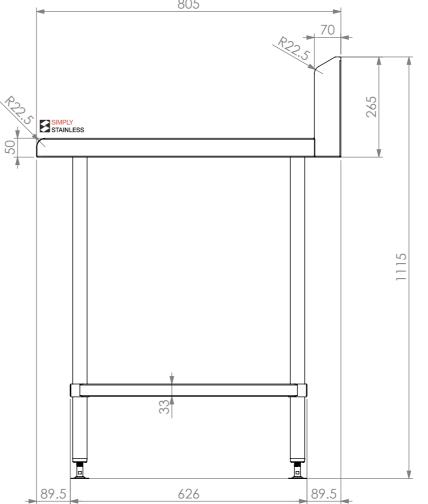

**FRONT ELEVATION** 

**SIDE ELEVATION** 

Modular Sinks, Tables & Shelving
COPYRIGHT © 2022

This drawing is the property of CI GROUP PTY LTD.
Tradings as SIMPLY STAINLESS and It may not be
copied, reproduced or modified in whole or in part
without prior written permission of CI GROUP PTY
LTD. SIMPLY STAINLESS reserves the right to
change specification and design without notice.

## 31-WD-0900 WALDORF INFILL BENCH

SIZE: A3

SCALE: 1:10

## **CONSTRUCTION NOTES**:

- 1. TOPS MADE FROM 304 GRADE, 1.2mm STAINLESS STEEL.
- 2. CORE MADE FROM 3.0mm ZINC ANNEAL.
- 3. FRAME MADE FROM Ø38mm STAINLESS STEEL TUBE
- 4. UNDERSHELF MADE FROM 1.2mm STAINLESS STEEL.
- 5. FEET ARE ADJUSTABLE STAINLESS STEEL DISC SHAPED FEET.