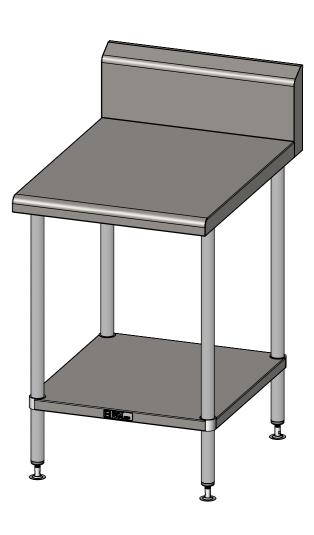

## 31-WD-0600 WALDORF INFILL BENCH

SIZE: A3

SCALE: 1:10

## **CONSTRUCTION NOTES**:

- 1. TOPS MADE FROM 304 GRADE, 1.2mm STAINLESS STEEL.
- 2. CORE MADE FROM 3.0mm ZINC ANNEAL.
- 3. FRAME MADE FROM Ø38mm STAINLESS STEEL TUBE
- 4. UNDERSHELF MADE FROM 1.2mm STAINLESS STEEL.
- 5. FEET ARE ADJUSTABLE STAINLESS STEEL DISC SHAPED FEET.