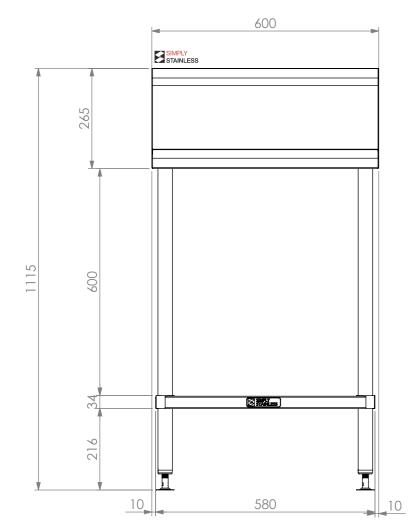

**FRONT ELEVATION** 

31-WD-0600

**SIDE ELEVATION** 

Modular Sinks, Tables & Shelving
COPYRIGHT © 2022

This drawing is the property of CI GROUP PTY LTD.
Tradings as SIMPLY STAINLESS and It may not be
copied, reproduced or modified in whole or in part
without prior written permission of CI GROUP PTY
LTD. SIMPLY STAINLESS reserves the right to
change specification and design without notice.

## 31-WD-0600 WALDORF INFILL BENCH

SIZE: A3

SCALE: 1:10

## **CONSTRUCTION NOTES**:

- 1. TOPS MADE FROM 304 GRADE, 1.2mm STAINLESS STEEL.
- 2. CORE MADE FROM 3.0mm ZINC ANNEAL.
- 3. FRAME MADE FROM Ø38mm STAINLESS STEEL TUBE
- 4. UNDERSHELF MADE FROM 1.2mm STAINLESS STEEL.
- 5. FEET ARE ADJUSTABLE STAINLESS STEEL DISC SHAPED FEET.