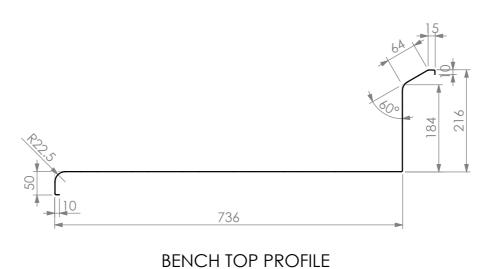

**FRONT ELEVATION** 

31-WD-0600

**SIDE ELEVATION** 

Modular Sinks, Tables & Shelving
COPYRIGHT © 2022

This drawing is the property of CI GROUP PTY LTD.
Tradings as SIMPLY STAINLESS and It may not be
copied, reproduced or modified in whole or in part
without prior written permission of CI GROUP PTY
LTD. SIMPLY STAINLESS reserves the right to
change specification and design without notice.

## 31-WD-0600 WALDORF INFILL BENCH

SIZE: A3

SCALE: 1:10

## **CONSTRUCTION NOTES**:

- 1. TOPS MADE FROM 304 GRADE, 1.2mm STAINLESS STEEL.
- 2. CORE MADE FROM 3.0mm ZINC ANNEAL.
- 3. FRAME MADE FROM Ø38mm STAINLESS STEEL TUBE
- 4. UNDERSHELF MADE FROM 1.2mm STAINLESS STEEL.
- 5. FEET ARE ADJUSTABLE STAINLESS STEEL DISC SHAPED FEET.