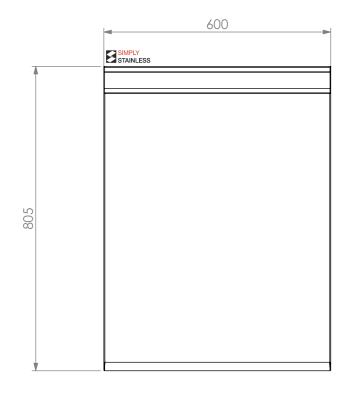

**FRONT ELEVATION** 

31-WD-0600

**SIDE ELEVATION** 

Modular Sinks, Tables & Shelving
COPYRIGHT © 2022

This drawing is the property of CI GROUP PTY LTD.
Tradings as SIMPLY STAINLESS and It may not be
copied, reproduced or modified in whole or in part
without prior written permission of CI GROUP PTY
LTD. SIMPLY STAINLESS reserves the right to
change specification and design without notice.

## 31-WD-0600 WALDORF INFILL BENCH

SIZE: A3

SCALE: 1:10