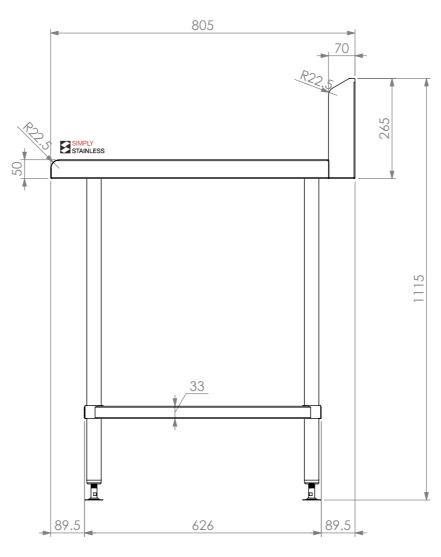

**FRONT ELEVATION** 

31-WD-0600

**SIDE ELEVATION** 

Modular Sinks, Tables & Shelving
COPYRIGHT © 2022

This drawing is the property of CI GROUP PTY LTD.
Tradings as SIMPLY STAINLESS and It may not be
copied, reproduced or modified in whole or in part
without prior written permission of CI GROUP PTY
LTD. SIMPLY STAINLESS reserves the right to
change specification and design without notice.

## 31-WD-0600 WALDORF INFILL BENCH

SIZE: A3

SCALE: 1:10

## **CONSTRUCTION NOTES**:

- 1. TOPS MADE FROM 304 GRADE, 1.2mm STAINLESS STEEL.
- 2. CORE MADE FROM 3.0mm ZINC ANNEAL.
- 3. FRAME MADE FROM Ø38mm STAINLESS STEEL TUBE
- 4. UNDERSHELF MADE FROM 1.2mm STAINLESS STEEL.
- 5. FEET ARE ADJUSTABLE STAINLESS STEEL DISC SHAPED FEET.