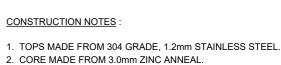

450 SIMPLY STAINLESS

376

**FRONT ELEVATION** 

31-WD-0450

37





SCALE: 1:10

STAINLESS

Modular Sinks, Tables & Shelving
COPYRIGHT © 2022

This drawing is the property of CI GROUP PTY LTD.
Tradings as SIMPLY STAINLESS and It may not be
copied, reproduced or modified in whole or in part
without prior written permission of CI GROUP PTY
LTD. SIMPLY STAINLESS reserves the right to
change specification and design without notice.

31-WD-0450 WALDORF INFILL BENCH

- 3. FRAME MADE FROM Ø38mm STAINLESS STEEL

- 4. UNDERSHELF MADE FROM 1.2mm STAINLESS
- 5. FEET ARE ADJUSTABLE STAINLESS STEEL DISC SHAPED FEET.

SIZE: A3

**SIDE ELEVATION**