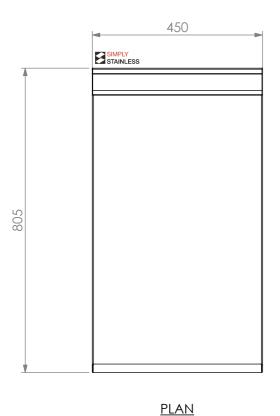

450 SIMPLY STAINLESS

376

**FRONT ELEVATION** 

31-WD-0450

37

SCALE: 1:10

STAINLESS

Modular Sinks, Tables & Shelving
COPYRIGHT © 2022

31-WD-0450 WALDORF INFILL BENCH

- 3. FRAME MADE FROM Ø38mm STAINLESS STEEL

- 4. UNDERSHELF MADE FROM 1.2mm STAINLESS
- 5. FEET ARE ADJUSTABLE STAINLESS STEEL DISC SHAPED FEET.

SIZE: A3

**SIDE ELEVATION**