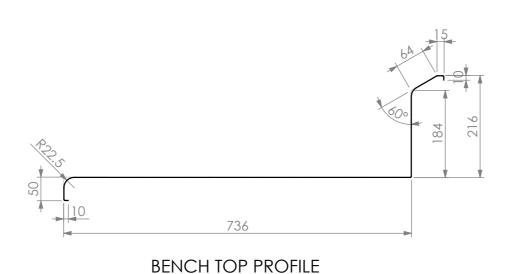

450 SIMPLY STAINLESS

376

**FRONT ELEVATION** 

31-WD-0450

37





SCALE: 1:10

STAINLESS

Modular Sinks, Tables & Shelving
COPYRIGHT © 2022

This drawing is the property of CI GROUP PTY LTD.
Tradings as SIMPLY STAINLESS and It may not be
copied, reproduced or modified in whole or in part
without prior written permission of CI GROUP PTY
LTD. SIMPLY STAINLESS reserves the right to
change specification and design without notice.

31-WD-0450 WALDORF INFILL BENCH

- 3. FRAME MADE FROM Ø38mm STAINLESS STEEL

- 4. UNDERSHELF MADE FROM 1.2mm STAINLESS
- 5. FEET ARE ADJUSTABLE STAINLESS STEEL DISC SHAPED FEET.

SIZE: A3

**SIDE ELEVATION**