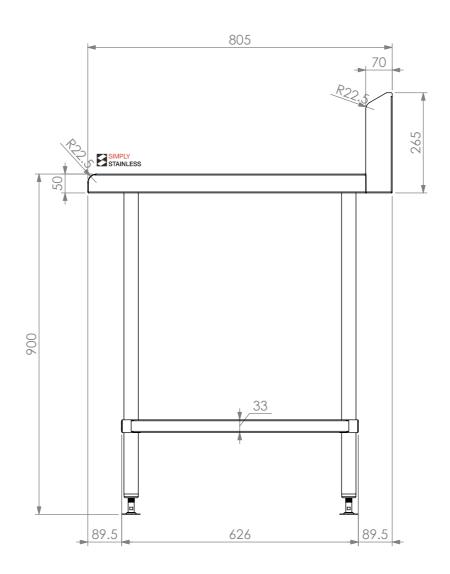

31-WD-0450 WALDORF INFILL BENCH

- 3. FRAME MADE FROM Ø38mm STAINLESS STEEL

- 4. UNDERSHELF MADE FROM 1.2mm STAINLESS
- 5. FEET ARE ADJUSTABLE STAINLESS STEEL DISC SHAPED FEET.

SIZE: A3

**SIDE ELEVATION**