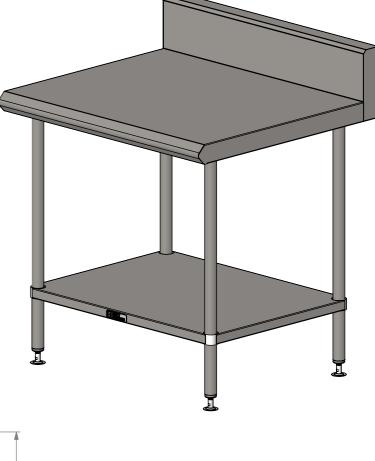

## 31-BS-0900 BLUE SEAL INFILL BENCH

SIZE: A3

SCALE: 1:12

## **CONSTRUCTION NOTES**:

- 1. TOPS MADE FROM 304 GRADE, 1.2mm STAINLESS STEEL.
- 2. CORE MADE FROM 3.0mm ZINC ANNEAL.
- 3. FRAME MADE FROM Ø38mm STAINLESS STEEL TUBE
- 4. UNDERSHELF MADE FROM 1.2mm STAINLESS
- 5. FEET ARE ADJUSTABLE STAINLESS STEEL DISC SHAPED FEET.