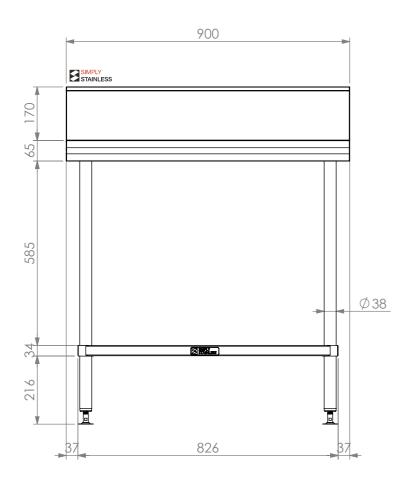

<u>PLAN</u>

**FRONT ELEVATION** 

31-BS-0900 **SIDE ELEVATION** 

Modular Sinks, Tables & Shelving
COPYRIGHT © 2022

This drawing is the property of CI GROUP PTY LTD.
Tradings as SIMPLY STAINLESS and It may not be
copied, reproduced or modified in whole or in part
without prior written permission of CI GROUP PTY
LTD. SIMPLY STAINLESS reserves the right to
change specification and design without notice.

## 31-BS-0900 BLUE SEAL INFILL BENCH

SIZE: A3

SCALE: 1:12

## **CONSTRUCTION NOTES**:

- 1. TOPS MADE FROM 304 GRADE, 1.2mm STAINLESS STEEL.
- 2. CORE MADE FROM 3.0mm ZINC ANNEAL.
- 3. FRAME MADE FROM Ø38mm STAINLESS STEEL TUBE
- 4. UNDERSHELF MADE FROM 1.2mm STAINLESS
- 5. FEET ARE ADJUSTABLE STAINLESS STEEL DISC SHAPED FEET.