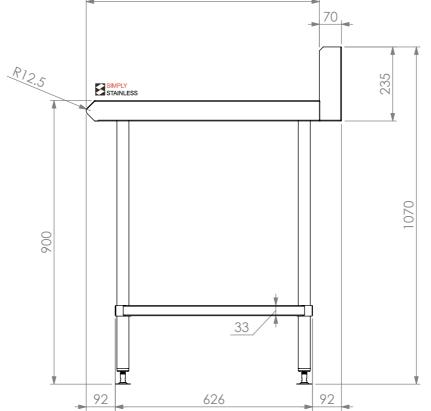

## **CONSTRUCTION NOTES**:

- 1. TOPS MADE FROM 304 GRADE, 1.2mm STAINLESS STEEL.
- 2. CORE MADE FROM 3.0mm ZINC ANNEAL.
- 3. FRAME MADE FROM Ø38mm STAINLESS STEEL TUBE
- 4. UNDERSHELF MADE FROM 1.2mm STAINLESS
- 5. FEET ARE ADJUSTABLE STAINLESS STEEL DISC SHAPED FEET.