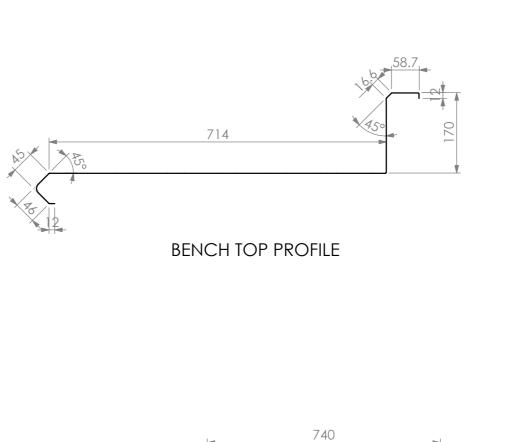

## **CONSTRUCTION NOTES**:

- 1. TOPS MADE FROM 304 GRADE, 1.2mm STAINLESS STEEL.
- 2. CORE MADE FROM 3.0mm ZINC ANNEAL.
- 3. FRAME MADE FROM Ø38mm STAINLESS STEEL TUBE
- 4. UNDERSHELF MADE FROM 1.2mm STAINLESS
- 5. FEET ARE ADJUSTABLE STAINLESS STEEL DISC SHAPED FEET.