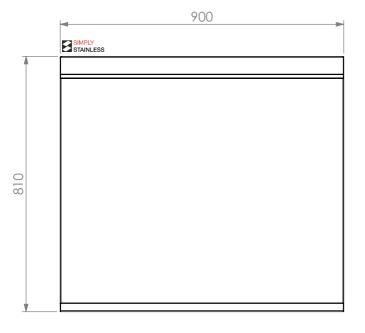

<u>PLAN</u>

**FRONT ELEVATION** 

31-BS-0900 **SIDE ELEVATION** 

Modular Sinks, Tables & Shelving
COPYRIGHT © 2022

This drawing is the property of CI GROUP PTY LTD.
Tradings as SIMPLY STAINLESS and It may not be
copied, reproduced or modified in whole or in part
without prior written permission of CI GROUP PTY
LTD. SIMPLY STAINLESS reserves the right to
change specification and design without notice.

## 31-BS-0900 BLUE SEAL INFILL BENCH

SIZE: A3

SCALE: 1:12