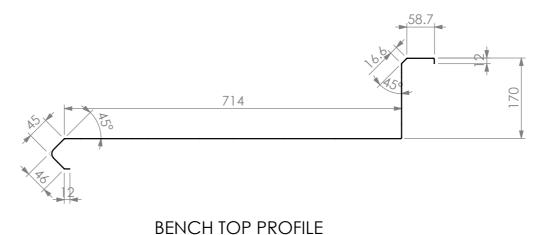

## CONSTRUCTION NOTES:

- 1. TOPS MADE FROM 304 GRADE, 1.2mm STAINLESS STEEL.
- 2. CORE MADE FROM 3.0mm ZINC ANNEAL.
- 3. FRAME MADE FROM Ø38mm STAINLESS STEEL
- 4. UNDERSHELF MADE FROM 1.2mm STAINLESS
- 5. FEET ARE ADJUSTABLE STAINLESS STEEL DISC SHAPED FEET.