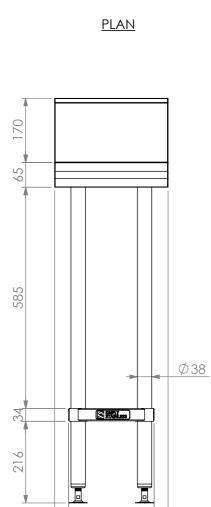

## CONSTRUCTION NOTES:

- 1. TOPS MADE FROM 304 GRADE, 1.2mm STAINLESS STEEL.
- 2. CORE MADE FROM 3.0mm ZINC ANNEAL.
- 3. FRAME MADE FROM Ø38mm STAINLESS STEEL
- 4. UNDERSHELF MADE FROM 1.2mm STAINLESS
- 5. FEET ARE ADJUSTABLE STAINLESS STEEL DISC SHAPED FEET.