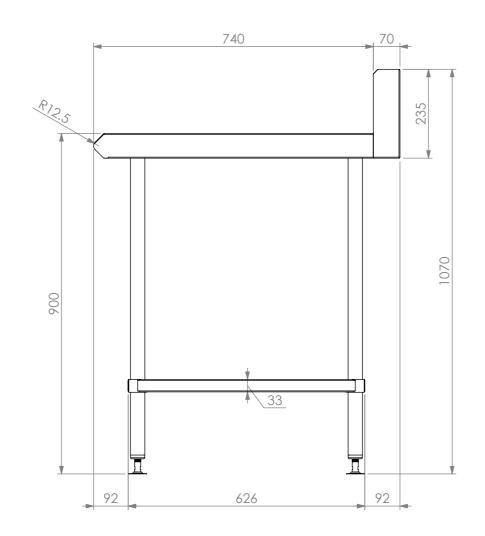

## CONSTRUCTION NOTES:

- 1. TOPS MADE FROM 304 GRADE, 1.2mm STAINLESS STEEL.
- 2. CORE MADE FROM 3.0mm ZINC ANNEAL.
- 3. FRAME MADE FROM Ø38mm STAINLESS STEEL
- 4. UNDERSHELF MADE FROM 1.2mm STAINLESS
- 5. FEET ARE ADJUSTABLE STAINLESS STEEL DISC SHAPED FEET.