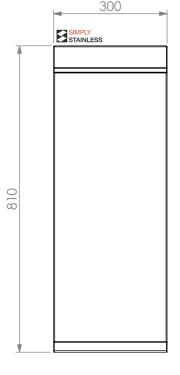

**FRONT ELEVATION** 

**SIDE ELAVATION** 

31-BS-0300

Modular Sinks, Tables & Shelving
COPYRIGHT © 2022

This drawing is the property of CI GROUP PTY LTD.
Tradings as SIMPLY STAINLESS and It may not be
copied, reproduced or modified in whole or in part
without prior written permission of CI GROUP PTY
LTD. SIMPLY STAINLESS reserves the right to
change specification and design without notice.

## 31-BS-0300 BLUE SEAL INFILL BENCH

SIZE: A3

SCALE: 1:10