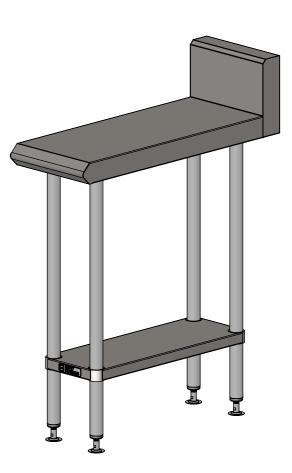

## 31-BS-0300 BLUE SEAL INFILL BENCH

SIZE: A3

SCALE: 1:10

## CONSTRUCTION NOTES:

- 1. TOPS MADE FROM 304 GRADE, 1.2mm STAINLESS STEEL.
- 2. CORE MADE FROM 3.0mm ZINC ANNEAL.
- 3. FRAME MADE FROM Ø38mm STAINLESS STEEL
- 4. UNDERSHELF MADE FROM 1.2mm STAINLESS
- 5. FEET ARE ADJUSTABLE STAINLESS STEEL DISC SHAPED FEET.