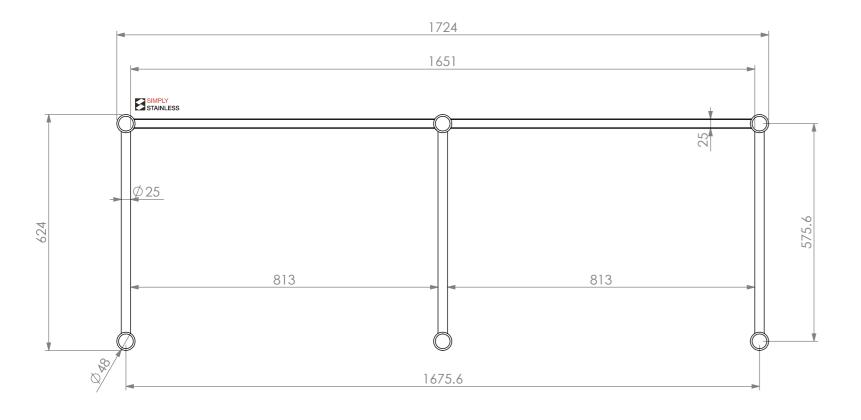

22-LB-7-1800 LEG BRACE

SCALE : 1:10 SIZE: A3

## CONSTRUCTION NOTES:

- 1. FRAME MADE FROM 25mm STAINLESS STEEL ROUND TUBE & SQUARE TUBE
- 2. CORNERS MADE FROM STAINLESS STEEL SOCKETS TO SUIT 38mm LEG.

22-LB-7-1800