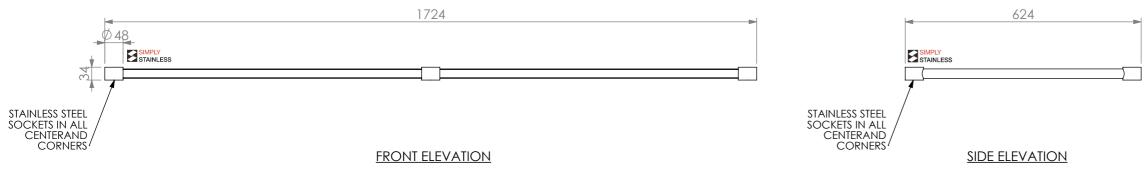

22-LB-7-1800 LEG BRACE

SCALE : 1:10 SIZE: A3

## CONSTRUCTION NOTES:

- 1. FRAME MADE FROM 25mm STAINLESS STEEL ROUND TUBE & SQUARE TUBE
- 2. CORNERS MADE FROM STAINLESS STEEL SOCKETS TO SUIT 38mm LEG.

22-LB-7-1800