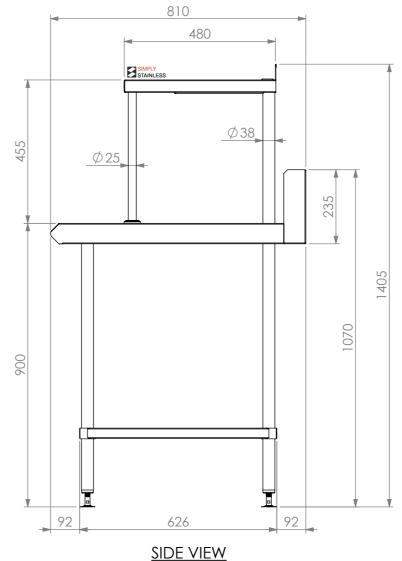

## CONSTRUCTION NOTES :

SIZE: A3

- 1. TOPS MADE FROM 304 GRADE, 1.2mm STAINLESS STEEL.
- 2. CORE MADE FROM 3.0mm ZINC ANNEAL.
- 3. FRAME MADE FROM Ø38mm STAINLESS STEEL TUBE
- 4. UNDERSHELF MADE FROM 1.2mm STAINLESS STEEL WITH STAINLESS STEEL SUPPORTS.
- 5. FEET ARE ADJUSTABLE STAINLESS STEEL DISC SHAPED FEET.