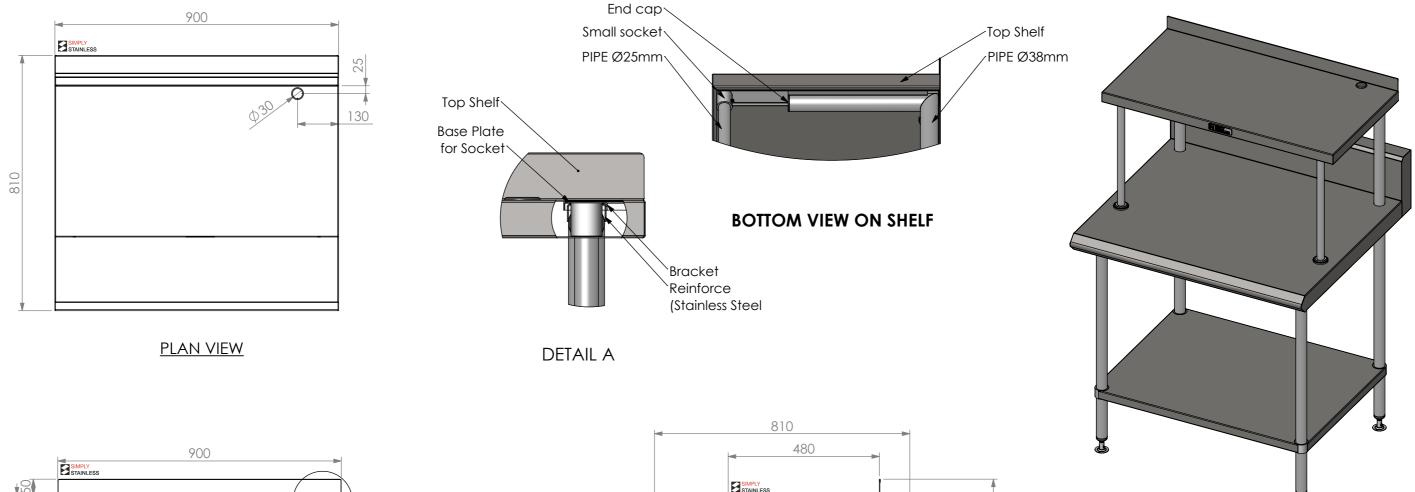

## CONSTRUCTION NOTES :

SIZE: A3

- 1. TOPS MADE FROM 304 GRADE, 1.2mm STAINLESS STEEL.
- 2. CORE MADE FROM 3.0mm ZINC ANNEAL.
- 3. FRAME MADE FROM Ø38mm STAINLESS STEEL TUBE
- 4. UNDERSHELF MADE FROM 1.2mm STAINLESS STEEL WITH STAINLESS STEEL SUPPORTS.
- 5. FEET ARE ADJUSTABLE STAINLESS STEEL DISC SHAPED FEET.