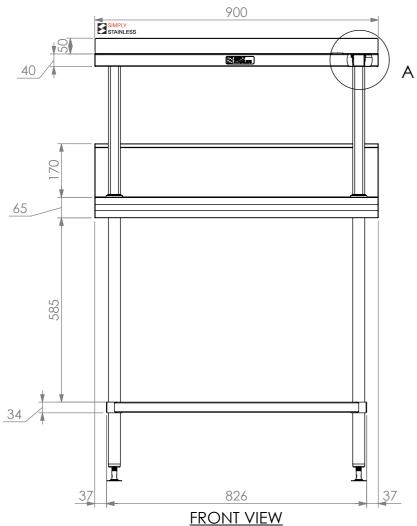

## CONSTRUCTION NOTES :

SIZE: A3

- 1. TOPS MADE FROM 304 GRADE, 1.2mm STAINLESS STEEL.
- 2. CORE MADE FROM 3.0mm ZINC ANNEAL.
- 3. FRAME MADE FROM Ø38mm STAINLESS STEEL TUBE
- 4. UNDERSHELF MADE FROM 1.2mm STAINLESS STEEL WITH STAINLESS STEEL SUPPORTS.
- 5. FEET ARE ADJUSTABLE STAINLESS STEEL DISC SHAPED FEET.