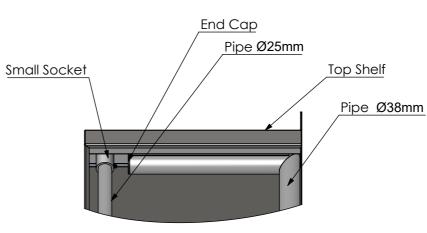

## **CONSTRUCTION NOTES**:

- 1. TOPS MADE FROM 304 GRADE, 1.2mm STAINLESS STEEL.
- 2. CORE MADE FROM 3.0mm ZINC ANNEAL.
- 3. FRAME MADE FROM Ø38mm STAINLESS STEEL TUBE
- 4. UNDERSHELF MADE FROM 1.2mm STAINLESS STEEL WITH STAINLESS STEEL SUPPORTS.
- 5. FEET ARE ADJUSTABLE STAINLESS STEEL DISC SHAPED FEET.