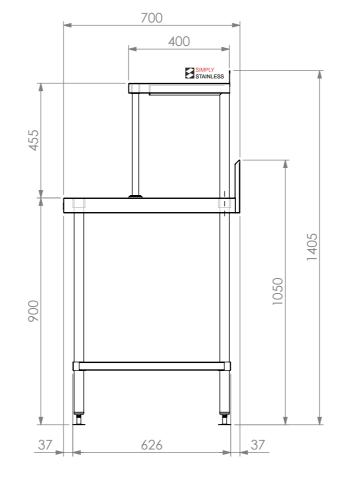

## 18-7-0900 SALAMANDER BENCH

SIZE: A3

SCALE: 1:15

## **CONSTRUCTION NOTES**:

- 1. TOPS MADE FROM 304 GRADE, 1.2mm STAINLESS STEEL.
- 2. CORE MADE FROM 3.0mm ZINC ANNEAL.
- 3. FRAME MADE FROM Ø38mm STAINLESS STEEL TUBE
- 4. UNDERSHELF MADE FROM 1.2mm STAINLESS STEEL WITH STAINLESS STEEL SUPPORTS.
- 5. FEET ARE ADJUSTABLE STAINLESS STEEL DISC SHAPED FEET.