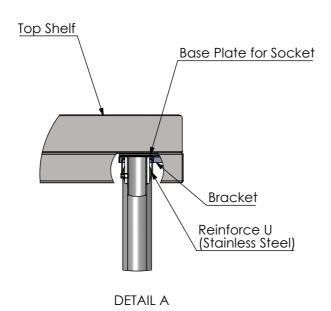

## **CONSTRUCTION NOTES**:

- 1. TOPS MADE FROM 304 GRADE, 1.2mm STAINLESS STEEL.
- 2. CORE MADE FROM 3.0mm ZINC ANNEAL.
- 3. FRAME MADE FROM Ø38mm STAINLESS STEEL TUBE
- 4. UNDERSHELF MADE FROM 1.2mm STAINLESS STEEL WITH STAINLESS STEEL SUPPORTS.
- 5. FEET ARE ADJUSTABLE STAINLESS STEEL DISC SHAPED FEET.