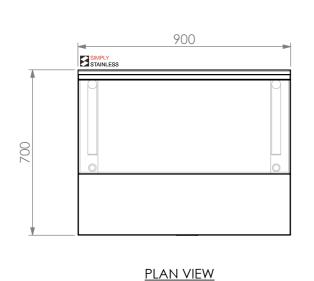

## **CONSTRUCTION NOTES**:

- 1. TOPS MADE FROM 304 GRADE, 1.2mm STAINLESS STEEL.
- 2. CORE MADE FROM 3.0mm ZINC ANNEAL.
- 3. FRAME MADE FROM Ø38mm STAINLESS STEEL TUBE
- 4. UNDERSHELF MADE FROM 1.2mm STAINLESS STEEL WITH STAINLESS STEEL SUPPORTS.
- 5. FEET ARE ADJUSTABLE STAINLESS STEEL DISC SHAPED FEET.