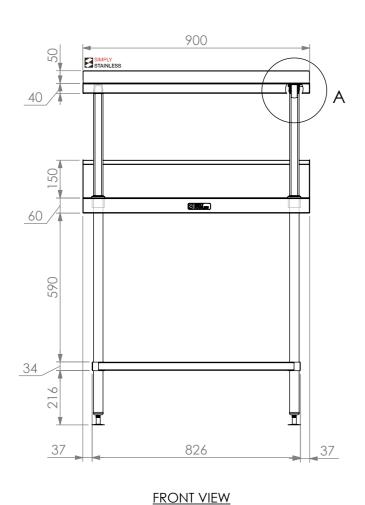

## **CONSTRUCTION NOTES**:

- 1. TOPS MADE FROM 304 GRADE, 1.2mm STAINLESS STEEL.
- 2. CORE MADE FROM 3.0mm ZINC ANNEAL.
- 3. FRAME MADE FROM Ø38mm STAINLESS STEEL TUBE
- 4. UNDERSHELF MADE FROM 1.2mm STAINLESS STEEL WITH STAINLESS STEEL SUPPORTS.
- 5. FEET ARE ADJUSTABLE STAINLESS STEEL DISC SHAPED FEET.