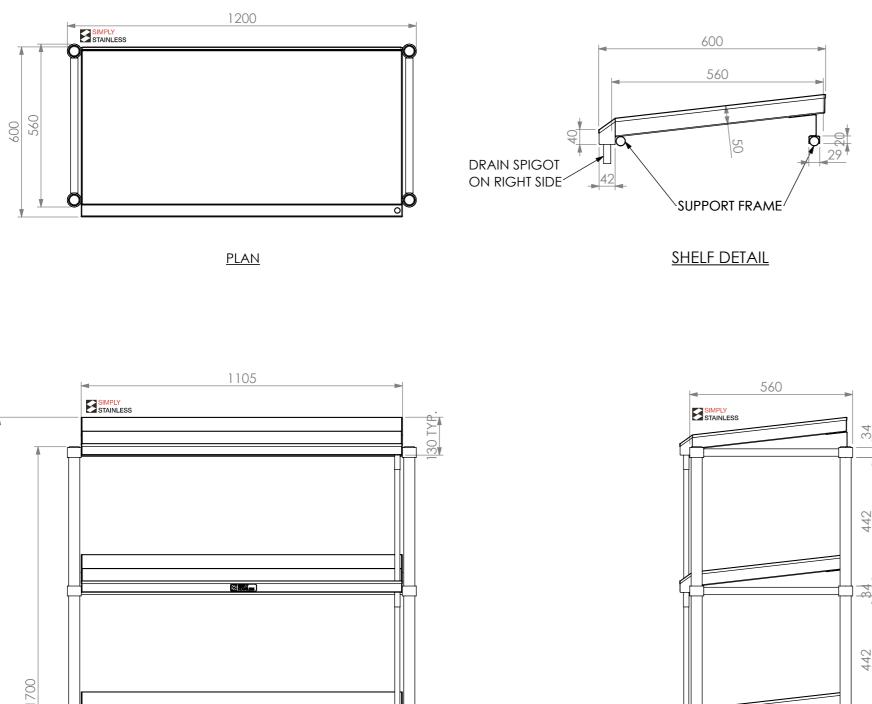

## 17-DF-1200 DEFROST SHELF

SIZE: A3

SCALE : 1:10

CONSTRUCTION NOTES :

- 1. TOPS MADE FROM 1.2mm STAINLESS STEEL.
- 2. ANGLED SUPPORT BRACKET MADE FROM 1.2mm STAINLESS STEEL.
- 3. LEG MADE FROM Ø38mm STAINLESS STEEL TUBE.
- 4. FEET ARE ADJUSTABLE STAINLESS STEEL DISC SHAPED FEET.
- 5. CLEAR PLASTIC HOSE x4 ARE INCLUDED.