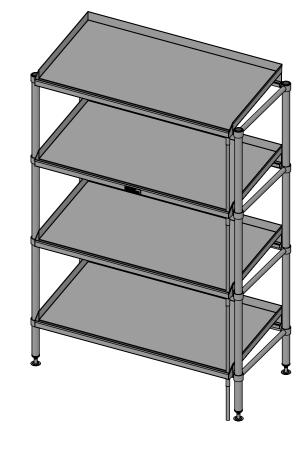

## 17-DF-1200 DEFROST SHELF

SIZE: A3

SCALE : 1:10

CONSTRUCTION NOTES :

- 1. TOPS MADE FROM 1.2mm STAINLESS STEEL.
- 2. ANGLED SUPPORT BRACKET MADE FROM 1.2mm STAINLESS STEEL.
- 3. LEG MADE FROM Ø38mm STAINLESS STEEL TUBE.
- 4. FEET ARE ADJUSTABLE STAINLESS STEEL DISC SHAPED FEET.
- 5. CLEAR PLASTIC HOSE x4 ARE INCLUDED.