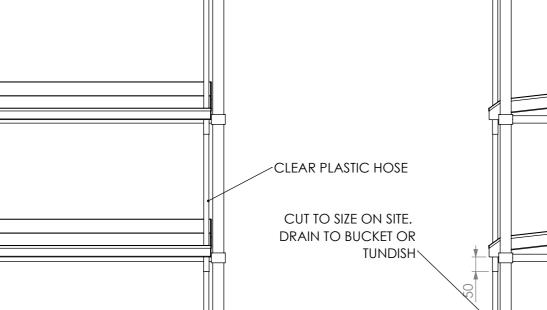

## 17-DF-1200 DEFROST SHELF

SIZE: A3

SCALE : 1:10

CONSTRUCTION NOTES :

- 1. TOPS MADE FROM 1.2mm STAINLESS STEEL.
- 2. ANGLED SUPPORT BRACKET MADE FROM 1.2mm STAINLESS STEEL.
- 3. LEG MADE FROM Ø38mm STAINLESS STEEL TUBE.
- 4. FEET ARE ADJUSTABLE STAINLESS STEEL DISC SHAPED FEET.
- 5. CLEAR PLASTIC HOSE x4 ARE INCLUDED.