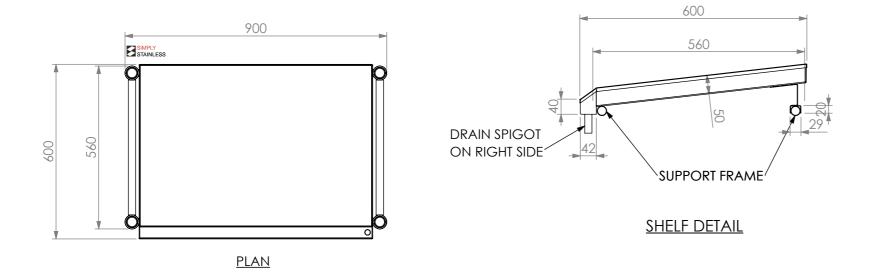

## 17-DF-0900 DEFROST SHELF

SIZE: A3

SCALE: 1:12

## **CONSTRUCTION NOTES:**

- 1. TOPS MADE FROM 1.2mm STAINLESS STEEL.
- 2. ANGLED SUPPORT BRACKET MADE FROM 1.2mm STAINLESS STEEL.
- 3. LEG MADE FROM Ø38mm STAINLESS STEEL
- 4. FEET ARE ADJUSTABLE STAINLESS STEEL DISC SHAPED FEET.
- 5. CLEAR PLASTIC HOSE x4 ARE INCLUDED.

17-DF-0900