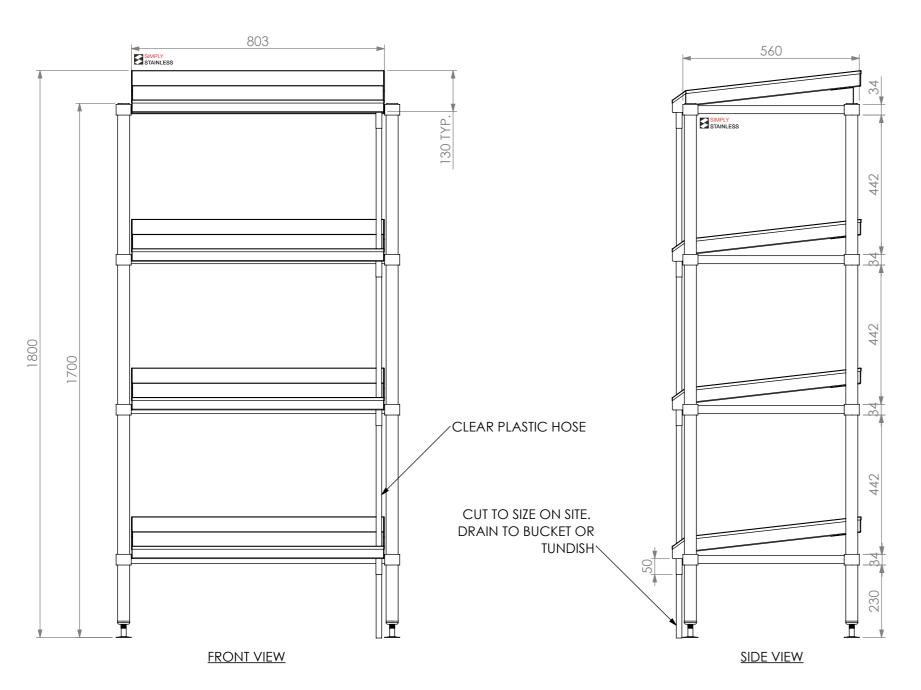

## 17-DF-0900 DEFROST SHELF

SIZE: A3

SCALE: 1:12

## **CONSTRUCTION NOTES:**

- 1. TOPS MADE FROM 1.2mm STAINLESS STEEL.
- 2. ANGLED SUPPORT BRACKET MADE FROM 1.2mm STAINLESS STEEL.
- 3. LEG MADE FROM Ø38mm STAINLESS STEEL
- 4. FEET ARE ADJUSTABLE STAINLESS STEEL DISC SHAPED FEET.
- 5. CLEAR PLASTIC HOSE x4 ARE INCLUDED.

17-DF-0900