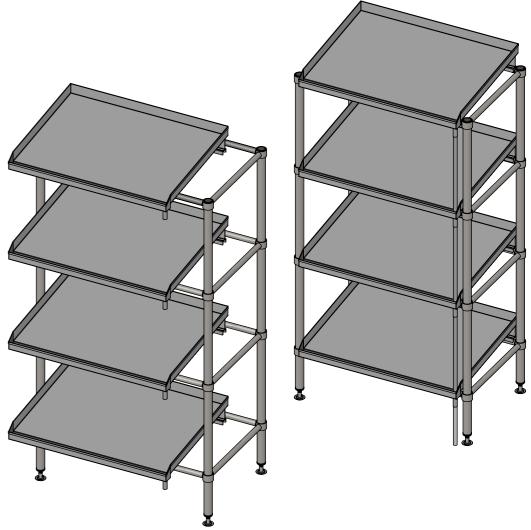

Modular Sinks, Tables & Shelving
COPYRIGHT © 2012

This drawing is the property of CI GROUP PTY LTD.
Tradings as SIMPLY STAINLESS and It may not be copied, reproduced or modified in whole or in part without prior written permission of CI GROUP PTY LTD. SIMPLY STAINLESS reserves the right to change specification and design without notice.

## 17-DF-0900 DEFROST SHELF

SIZE: A3

SCALE: 1:12

## **CONSTRUCTION NOTES:**

- 1. TOPS MADE FROM 1.2mm STAINLESS STEEL.
- 2. ANGLED SUPPORT BRACKET MADE FROM 1.2mm STAINLESS STEEL.
- 3. LEG MADE FROM Ø38mm STAINLESS STEEL
- 4. FEET ARE ADJUSTABLE STAINLESS STEEL DISC SHAPED FEET.
- 5. CLEAR PLASTIC HOSE x4 ARE INCLUDED.

17-DF-0900