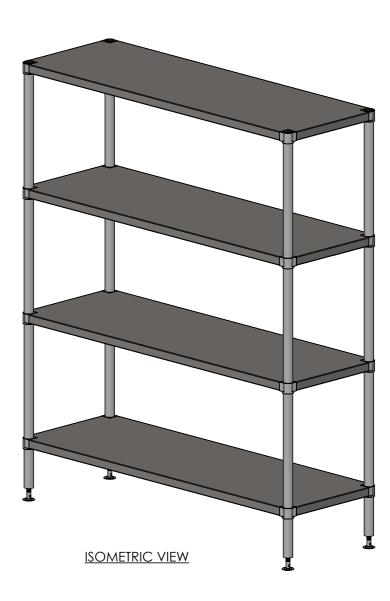

## 17-1500SS ADJUSTABLE 4 TIER STORAGE SHELF

SIZE: A3

SCALE: 1:15

## **CONSTRUCTION NOTES**:

- 1. TOPS MADE FROM 1.2mm STAINLESS STEEL.
- 2. TUBE MADE FROM  $\phi$ 38mm STAINLESS STEEL
- 3. FEET ARE ADJUSTABLE STAINLESS STEEL DISC FEET.

17-1500 SS