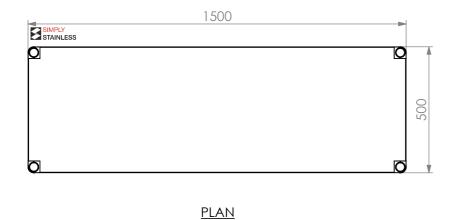

## 17-1500SS ADJUSTABLE 4 TIER STORAGE SHELF

SIZE: A3

SCALE: 1:15

## **CONSTRUCTION NOTES**:

- 1. TOPS MADE FROM 1.2mm STAINLESS STEEL.
- 2. TUBE MADE FROM  $\phi$ 38mm STAINLESS STEEL
- 3. FEET ARE ADJUSTABLE STAINLESS STEEL DISC FEET.

17-1500 SS