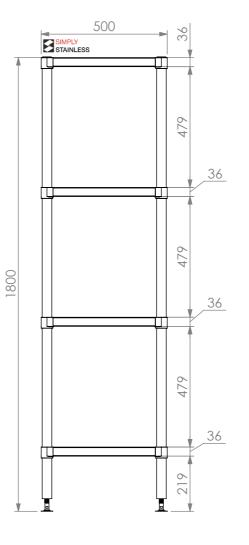

## 17-1500SS ADJUSTABLE 4 TIER STORAGE SHELF

SIZE: A3

SCALE: 1:15

## **CONSTRUCTION NOTES**:

- 1. TOPS MADE FROM 1.2mm STAINLESS STEEL.
- 2. TUBE MADE FROM  $\phi$ 38mm STAINLESS STEEL
- 3. FEET ARE ADJUSTABLE STAINLESS STEEL DISC FEET.

17-1500 SS