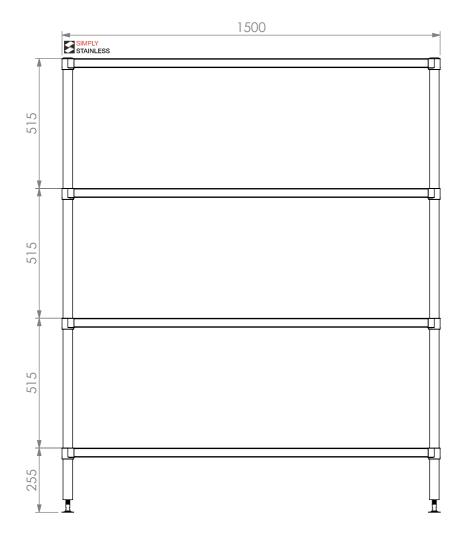

## 17-1500SS ADJUSTABLE 4 TIER STORAGE SHELF

SIZE: A3

SCALE: 1:15

## **CONSTRUCTION NOTES**:

- 1. TOPS MADE FROM 1.2mm STAINLESS STEEL.
- 2. TUBE MADE FROM  $\phi$ 38mm STAINLESS STEEL
- 3. FEET ARE ADJUSTABLE STAINLESS STEEL DISC FEET.

17-1500 SS