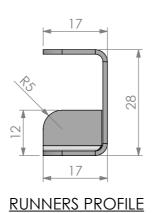

## **CONSTRUCTION NOTES**:

- 1. RUNNERS MADE FROM 1.2mm STAINLESS STEEL.
- 2. FRAME MADE FROM Ø25mm STAINLESS STEEL
- 3. FEET ARE Ø100mm SWIVEL CASTORS, 2x LOCKING AND 2x NON-LOCKING.

<u> 16 - 2/1</u>

**FRONT VIEW** SIDE VIEW