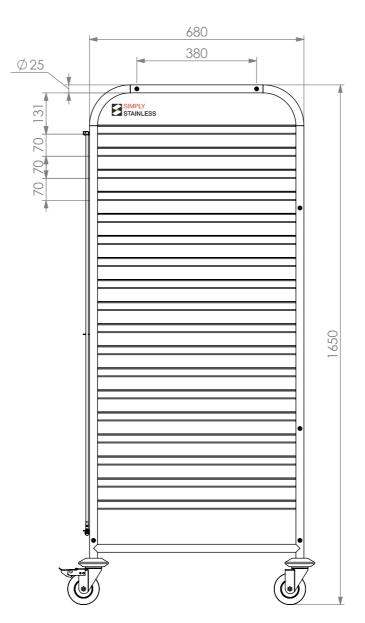

## 16-2/1 LH GASTRONORM TROLLEY

SIZE: A3

SCALE : 1:12

## **CONSTRUCTION NOTES**:

- 1. RUNNERS MADE FROM 1.2mm STAINLESS STEEL.
- 2. FRAME MADE FROM Ø25mm STAINLESS STEEL
- 3. FEET ARE Ø100mm SWIVEL CASTORS, 2x LOCKING AND 2x NON-LOCKING.

<u> 16 - 2/1</u>

**FRONT VIEW** SIDE VIEW