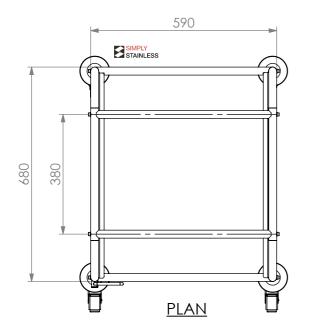

## 16-2/1 LH GASTRONORM TROLLEY

SIZE: A3

SCALE : 1:12

## **CONSTRUCTION NOTES**:

- 1. RUNNERS MADE FROM 1.2mm STAINLESS STEEL.
- 2. FRAME MADE FROM Ø25mm STAINLESS STEEL
- 3. FEET ARE Ø100mm SWIVEL CASTORS, 2x LOCKING AND 2x NON-LOCKING.

<u> 16 - 2/1</u>

**FRONT VIEW** SIDE VIEW