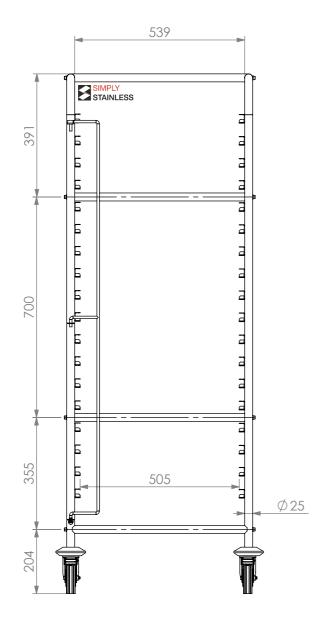

## 16-2/1 LH GASTRONORM TROLLEY

SIZE: A3

SCALE : 1:12

## **CONSTRUCTION NOTES**:

- 1. RUNNERS MADE FROM 1.2mm STAINLESS STEEL.
- 2. FRAME MADE FROM Ø25mm STAINLESS STEEL
- 3. FEET ARE Ø100mm SWIVEL CASTORS, 2x LOCKING AND 2x NON-LOCKING.

<u> 16 - 2/1</u>

**FRONT VIEW** SIDE VIEW