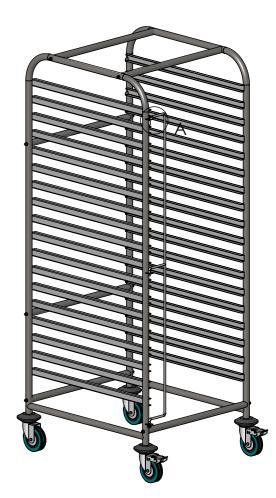

## 16-2/1 LH GASTRONORM TROLLEY

SIZE: A3

SCALE : 1:12

## **CONSTRUCTION NOTES**:

- 1. RUNNERS MADE FROM 1.2mm STAINLESS STEEL.
- 2. FRAME MADE FROM Ø25mm STAINLESS STEEL
- 3. FEET ARE Ø100mm SWIVEL CASTORS, 2x LOCKING AND 2x NON-LOCKING.

<u> 16 - 2/1</u>

**FRONT VIEW** SIDE VIEW