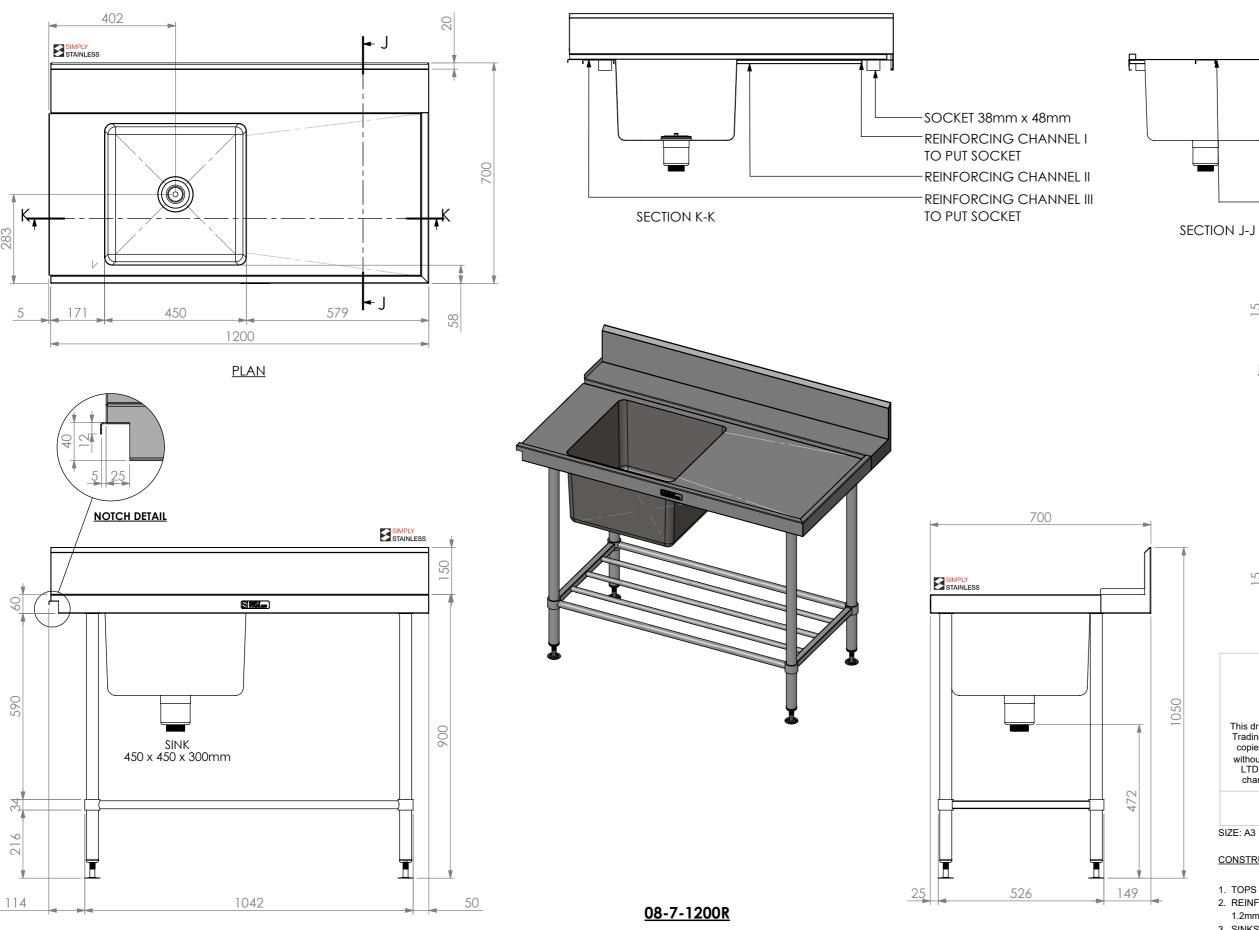

**FRONT ELEVATION** 

SIDE ELEVATION

TOP WITH SPLASHBACK

-SOCKET 38mm x 48mm

TO PUT SOCKET

REINFORCING CHANNEL I

-REINFORCING CHANNEL II

## REINFORCING CHANNEL II DETAIL

REINFORCING CHANNEL III DETAIL

COPYRIGHT © 2022

This drawing is the property of CI GROUP PTY LTD. Tradings as SIMPLY STAINLESS and It may not be copied, reproduced or modified in whole or in part without prior written permission of CI GROUP PTY LTD. SIMPLY STAINLESS reserves the right to change specification and design without notice.

## CONSTRUCTION NOTES

- 1. TOPS MADE FROM 304 GRADE 1.2mm STAINLESS STEEL.
- 2. REINFORCING CHANNEL I, II & III MADE FROM 1.2mm STAINLESS STEEL.
- 3. SINKS MADE FROM 1.2mm STAINLESS STEEL.
- 4. FRAME MADE FROM Ø38mm STAINLESS STEEL TUBE.
- 5. POTRAIL MADE FROM STAINLESS STEEL ROUND TUBE & SQUARE TUBE.
- 6. FEET ARE ADJUSTABLE STAINLESS STEEL DISC SHAPED FEET.
- 7. WATERCORP & WATERMARK APPROVED SINK WASTE INCLUDED.