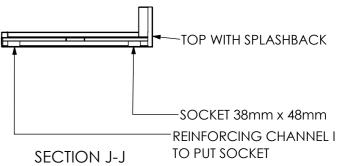

## CONSTRUCTION NOTES:

- 1. TOPS MADE FROM 304 GRADE, 1.2mm STAINLESS STEEL.
- 2. REINFORCING CHANNEL I, II & III MADE FROM 1.2mm STAINLESS STEEL.
- 3. FRAME MADE FROM Ø38mm STAINLESS STEEL
- 4. UNDERSHELF MADE FROM 1.2mm STAINLESS STEEL WITH STAINLESS STEEL SUPPORTS.
- 5. FEET ARE ADJUSTABLE STAINLESS STEEL DISC SHAPED FEET.