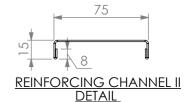

## CONSTRUCTION NOTES:

- 1. TOPS MADE FROM 304 GRADE, 1.2mm STAINLESS STEEL.
- 2. REINFORCING CHANNEL I, II & III MADE FROM 1.2mm STAINLESS STEEL.
- 3. FRAME MADE FROM Ø38mm STAINLESS STEEL
- 4. UNDERSHELF MADE FROM 1.2mm STAINLESS STEEL WITH STAINLESS STEEL SUPPORTS.
- 5. FEET ARE ADJUSTABLE STAINLESS STEEL DISC SHAPED FEET.