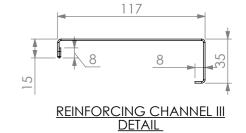

## CONSTRUCTION NOTES:

- 1. TOPS MADE FROM 304 GRADE, 1.2mm STAINLESS STEEL.
- 2. REINFORCING CHANNEL I, II & III MADE FROM 1.2mm STAINLESS STEEL.
- 3. FRAME MADE FROM Ø38mm STAINLESS STEEL
- 4. UNDERSHELF MADE FROM 1.2mm STAINLESS STEEL WITH STAINLESS STEEL SUPPORTS.
- 5. FEET ARE ADJUSTABLE STAINLESS STEEL DISC SHAPED FEET.