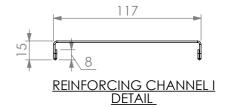

## CONSTRUCTION NOTES:

- 1. TOPS MADE FROM 304 GRADE, 1.2mm STAINLESS STEEL.
- 2. REINFORCING CHANNEL I, II & III MADE FROM 1.2mm STAINLESS STEEL.
- 3. FRAME MADE FROM Ø38mm STAINLESS STEEL
- 4. UNDERSHELF MADE FROM 1.2mm STAINLESS STEEL WITH STAINLESS STEEL SUPPORTS.
- 5. FEET ARE ADJUSTABLE STAINLESS STEEL DISC SHAPED FEET.