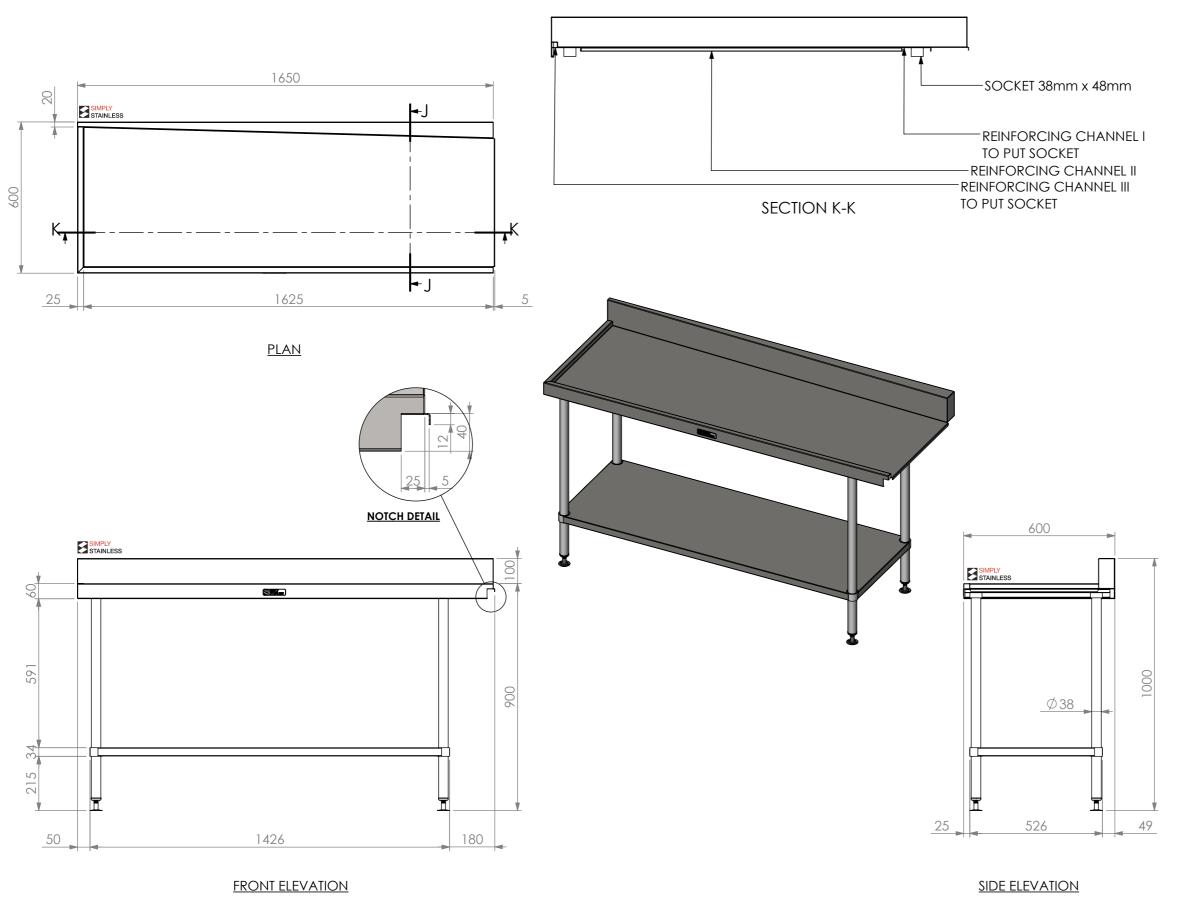

## CONSTRUCTION NOTES:

- 1. TOPS MADE FROM 304 GRADE, 1.2mm STAINLESS STEEL.
- 2. REINFORCING CHANNEL I, II & III MADE FROM 1.2mm STAINLESS STEEL.
- 3. FRAME MADE FROM Ø38mm STAINLESS STEEL
- 4. UNDERSHELF MADE FROM 1.2mm STAINLESS STEEL WITH STAINLESS STEEL SUPPORTS.
- 5. FEET ARE ADJUSTABLE STAINLESS STEEL DISC SHAPED FEET.