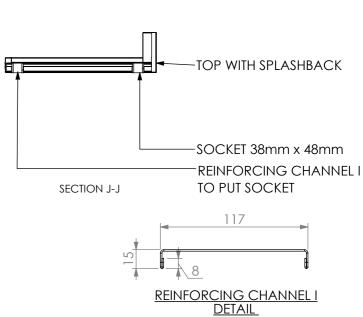

## CONSTRUCTION NOTES:

**SIDE ELEVATION** 

- 1. TOPS MADE FROM 304 GRADE, 1.2mm STAINLESS STEEL.
- 2. REINFORCING CHANNEL I, II & III MADE FROM 1.2mm STAINLESS STEEL.
- 3. FRAME MADE FROM Ø38mm STAINLESS STEEL TUBE
- 4. UNDERSHELF MADE FROM 1.2mm STAINLESS STEEL WITH STAINLESS STEEL SUPPORTS.
- 5. FEET ARE ADJUSTABLE STAINLESS STEEL DISC SHAPED FEET.