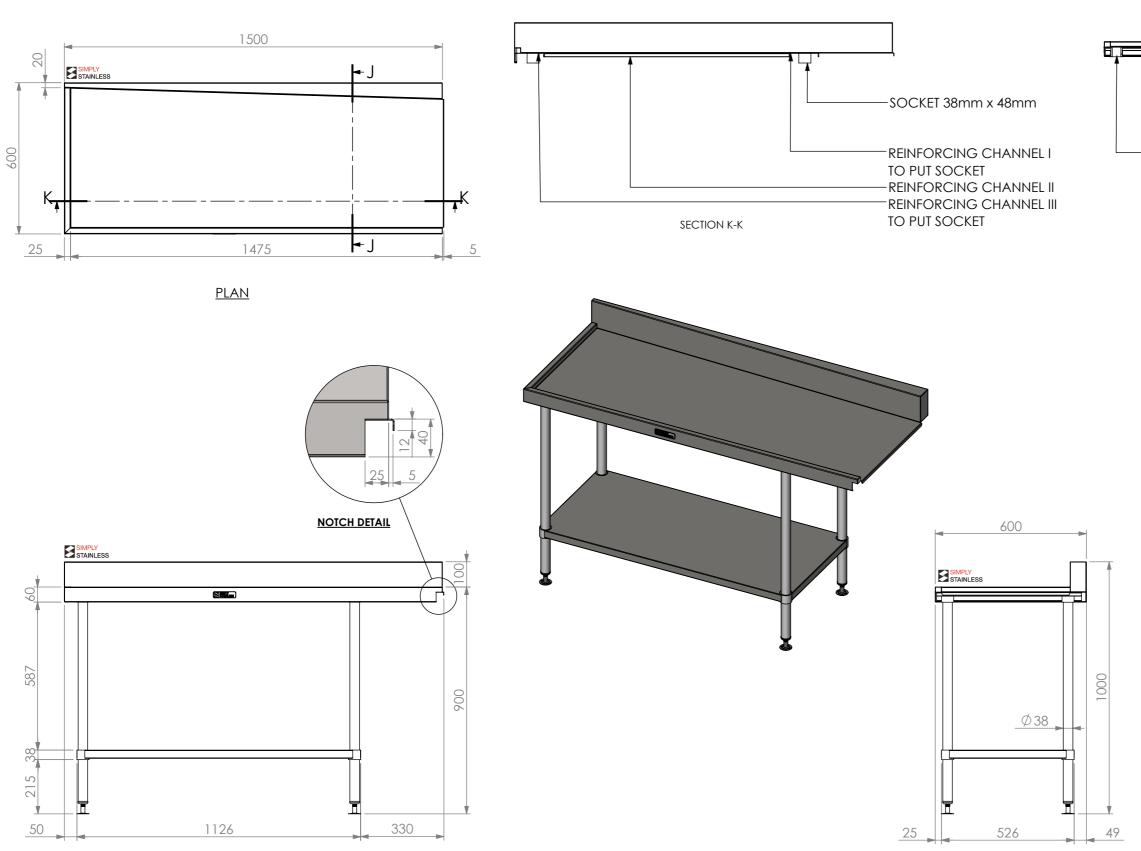

## 07-6-1500L **DISHWASH OUTLET BENCH**

SIZE: A3

SCALE : 1:15

## CONSTRUCTION NOTES:

**SIDE ELEVATION** 

- 1. TOPS MADE FROM 304 GRADE, 1.2mm STAINLESS STEEL.
- 2. REINFORCING CHANNEL I, II & III MADE FROM 1.2mm STAINLESS STEEL.
- 3. FRAME MADE FROM Ø38mm STAINLESS STEEL TUBE
- 4. UNDERSHELF MADE FROM 1.2mm STAINLESS STEEL WITH STAINLESS STEEL SUPPORTS.
- 5. FEET ARE ADJUSTABLE STAINLESS STEEL DISC SHAPED FEET.

07-6-1500L

**FRONT ELEVATION**