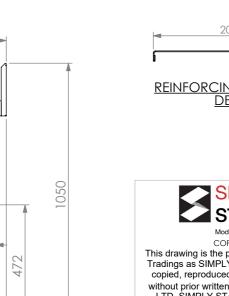

TOP WITH SPLASHBACK

SOCKET 38mm x 48mm
REINFORCING CHANNEL I
TO PUT SOCKET
REINFORCING CHANNEL II

SECTION K-K SECTION J-J

700

Ø38

37

626

SIMPLY STAINLESS

## **CONSTRUCTION NOTES**:

- 1. TOPS MADE FROM 304 GRADE 1.2mm STAINLESS STEEL.
- REINFORCING CHANNEL I & II MADE FROM 1.2mm STAINLESS STEEL.
- 3. SINKS MADE FROM 1.2mm STAINLESS STEEL.
- 4. FRAME MADE FROM Ø38mm STAINLESS STEEL TUBE.
- 5. POTRAIL MADE FROM STAINLESS STEEL ROUND TUBE & SQUARE TUBE.
- 6. FEET ARE ADJUSTABLE STAINLESS STEEL DISC SHAPED FEET.
- 7. WATERCORP & WATERMARK APPROVED SINK WASTE INCLUDED.