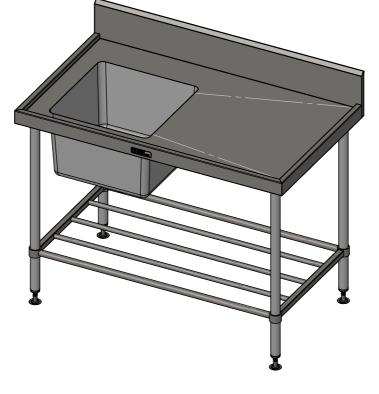

<u>FRONT ELEVATION</u>

05-7-1200L

## **CONSTRUCTION NOTES**:

- 1. TOPS MADE FROM 304 GRADE 1.2mm STAINLESS STEEL.
- REINFORCING CHANNEL I & II MADE FROM 1.2mm STAINLESS STEEL.
- 3. SINKS MADE FROM 1.2mm STAINLESS STEEL.
- 4. FRAME MADE FROM Ø38mm STAINLESS STEEL TUBE.
- 5. POTRAIL MADE FROM STAINLESS STEEL ROUND TUBE & SQUARE TUBE.
- 6. FEET ARE ADJUSTABLE STAINLESS STEEL DISC SHAPED FEET.
- 7. WATERCORP & WATERMARK APPROVED SINK WASTE INCLUDED.