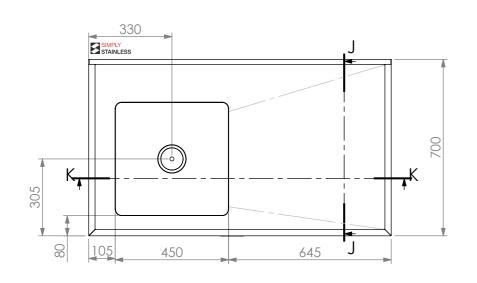

<u>PLAN</u>

1200

**31.16** 

1126

SINK 450 x 450 x 300mm Ø38

SIMPLY STAINLESS

34

37