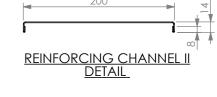

TOP WITH SPLASHBACK

SOCKET 38mm x 48mm
REINFORCING CHANNEL I
TO PUT SOCKET
REINFORCING CHANNEL II

SECTION K-K SECTION J-J

700

Ø38

37

626

SIMPLY STAINLESS

## **CONSTRUCTION NOTES**:

- 1. TOPS MADE FROM 304 GRADE 1.2mm STAINLESS STEEL.
- REINFORCING CHANNEL I & II MADE FROM 1.2mm STAINLESS STEEL.
- 3. SINKS MADE FROM 1.2mm STAINLESS STEEL.
- 4. FRAME MADE FROM Ø38mm STAINLESS STEEL TUBE.
- 5. POTRAIL MADE FROM STAINLESS STEEL ROUND TUBE & SQUARE TUBE.
- 6. FEET ARE ADJUSTABLE STAINLESS STEEL DISC SHAPED FEET.
- 7. WATERCORP & WATERMARK APPROVED SINK WASTE INCLUDED.