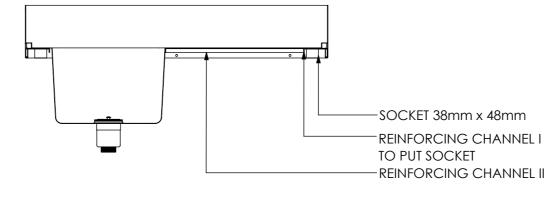

TOP WITH SPLASHBACK

SOCKET 38mm x 48mm
REINFORCING CHANNEL I
TO PUT SOCKET
REINFORCING CHANNEL II

SECTION K-K SECTION J-J

700

Ø38

37

626

SIMPLY STAINLESS