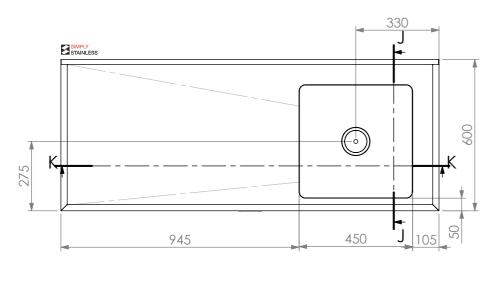

<u>PLAN</u>

**FRONT ELEVATION** 

SECTION K-K

**SIDE ELEVATION** 

> 05-6-1500R SINKBENCH

SIZE: A3 SCALE: 1:15

05-6-1500R