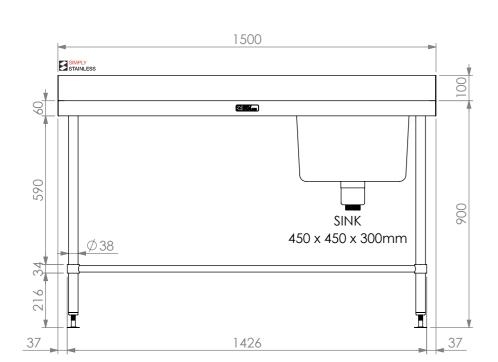

<u>PLAN</u>

**FRONT ELEVATION** 

SECTION K-K

**SIDE ELEVATION** 

> 05-6-1500R SINKBENCH

SIZE: A3 SCALE: 1:15

05-6-1500R

## **CONSTRUCTION NOTES**:

- 1. TOPS MADE FROM 304 GRADE 1.2mm STAINLESS STEEL.
- 2. REINFORCING CHANNEL I & II MADE FROM 1.2mm STAINLESS STEEL.
- 3. SINKS MADE FROM 1.2mm STAINLESS STEEL.
- 4. FRAME MADE FROM Ø38mm STAINLESS STEEL TUBE.
- 5. POTRAIL MADE FROM STAINLESS STEEL ROUND TUBE & SQUARE TUBE.
- 6. FEET ARE ADJUSTABLE STAINLESS STEEL DISC SHAPED FEET.
- 7. WATERCORP & WATERMARK APPROVED SINK WASTE INCLUDED.