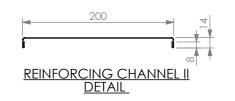

## REINFORCING CHANNEL I DETAIL

Modular Sinks, Tables & Shelving
COPYRIGHT © 2022

This drawing is the property of CI GROUP PTY LTD.
Tradings as SIMPLY STAINLESS and It may not be copied, reproduced or modified in whole or in part without prior written permission of CI GROUP PTY LTD. SIMPLY STAINLESS reserves the right to change specification and design without notice.

## **CONSTRUCTION NOTES**:

- 1. TOPS MADE FROM 304 GRADE 1.2mm STAINLESS STEEL.
- 2. REINFORCING CHANNEL I & II MADE FROM 1.2mm STAINLESS STEEL.
- 3. SINKS MADE FROM 1.2mm STAINLESS STEEL.
- 4. FRAME MADE FROM Ø38mm STAINLESS STEEL TUBE.
- 5. POTRAIL MADE FROM STAINLESS STEEL ROUND TUBE & SQUARE TUBE.
- 6. FEET ARE ADJUSTABLE STAINLESS STEEL DISC SHAPED FEET.
- 7. WATERCORP & WATERMARK APPROVED SINK WASTE INCLUDED.