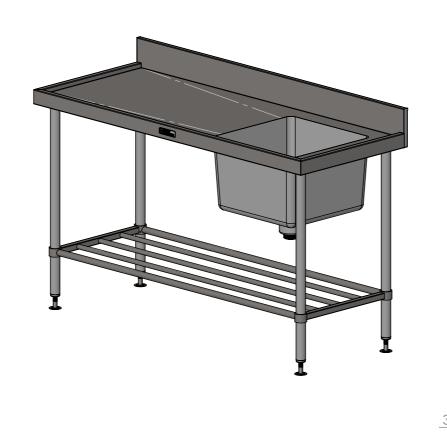

> 05-6-1500R SINKBENCH

SIZE: A3 SCALE: 1:15

05-6-1500R

## **CONSTRUCTION NOTES**:

- 1. TOPS MADE FROM 304 GRADE 1.2mm STAINLESS STEEL.
- 2. REINFORCING CHANNEL I & II MADE FROM 1.2mm STAINLESS STEEL.
- 3. SINKS MADE FROM 1.2mm STAINLESS STEEL.
- 4. FRAME MADE FROM Ø38mm STAINLESS STEEL TUBE.
- 5. POTRAIL MADE FROM STAINLESS STEEL ROUND TUBE & SQUARE TUBE.
- 6. FEET ARE ADJUSTABLE STAINLESS STEEL DISC SHAPED FEET.
- 7. WATERCORP & WATERMARK APPROVED SINK WASTE INCLUDED.