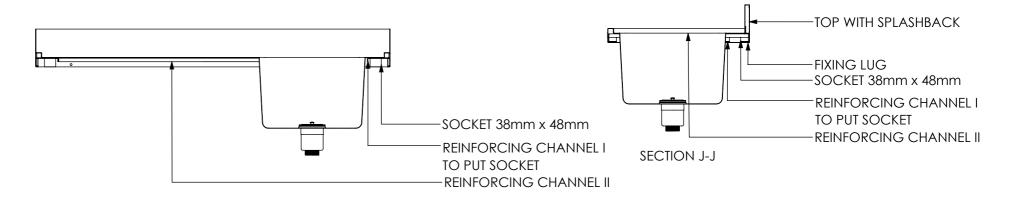

## REINFORCING CHANNEL I DETAIL

Modular Sinks, Tables & Shelving
COPYRIGHT © 2022

This drawing is the property of CI GROUP PTY LTD.
Tradings as SIMPLY STAINLESS and It may not be copied, reproduced or modified in whole or in part without prior written permission of CI GROUP PTY LTD. SIMPLY STAINLESS reserves the right to change specification and design without notice.

## **CONSTRUCTION NOTES**:

- 1. TOPS MADE FROM 304 GRADE 1.2mm STAINLESS STEEL.
- 2. REINFORCING CHANNEL I & II MADE FROM 1.2mm STAINLESS STEEL.
- 3. SINKS MADE FROM 1.2mm STAINLESS STEEL.
- 4. FRAME MADE FROM Ø38mm STAINLESS STEEL TUBE.
- 5. POTRAIL MADE FROM STAINLESS STEEL ROUND TUBE & SQUARE TUBE.
- 6. FEET ARE ADJUSTABLE STAINLESS STEEL DISC SHAPED FEET.
- 7. WATERCORP & WATERMARK APPROVED SINK WASTE INCLUDED.