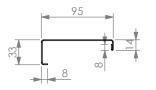

## REINFORCING CHANNEL I DETAIL

Modular Sinks, Tables & Shelving
COPYRIGHT © 2022

This drawing is the property of CI GROUP PTY LTD.
Tradings as SIMPLY STAINLESS and It may not be copied, reproduced or modified in whole or in part without prior written permission of CI GROUP PTY LTD. SIMPLY STAINLESS reserves the right to change specification and design without notice.

## **CONSTRUCTION NOTES**:

- 1. TOPS MADE FROM 304 GRADE 1.2mm STAINLESS STEEL.
- 2. REINFORCING CHANNEL I & II MADE FROM 1.2mm STAINLESS STEEL.
- 3. SINKS MADE FROM 1.2mm STAINLESS STEEL.
- 4. FRAME MADE FROM Ø38mm STAINLESS STEEL TUBE.
- 5. POTRAIL MADE FROM STAINLESS STEEL ROUND TUBE & SQUARE TUBE.
- 6. FEET ARE ADJUSTABLE STAINLESS STEEL DISC SHAPED FEET.
- 7. WATERCORP & WATERMARK APPROVED SINK WASTE INCLUDED.