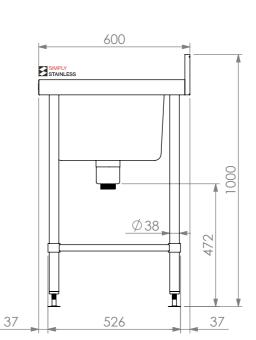

<u>PLAN</u>

**FRONT ELEVATION** 

SECTION K-K

**SIDE ELEVATION** 

> 05-6-1500R SINKBENCH

SIZE: A3 SCALE: 1:15

05-6-1500R

## **CONSTRUCTION NOTES**:

- 1. TOPS MADE FROM 304 GRADE 1.2mm STAINLESS STEEL.
- 2. REINFORCING CHANNEL I & II MADE FROM 1.2mm STAINLESS STEEL.
- 3. SINKS MADE FROM 1.2mm STAINLESS STEEL.
- 4. FRAME MADE FROM Ø38mm STAINLESS STEEL TUBE.
- 5. POTRAIL MADE FROM STAINLESS STEEL ROUND TUBE & SQUARE TUBE.
- 6. FEET ARE ADJUSTABLE STAINLESS STEEL DISC SHAPED FEET.
- 7. WATERCORP & WATERMARK APPROVED SINK WASTE INCLUDED.