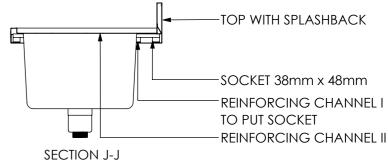

**SIDE ELEVATION FRONT ELEVATION** 

37

37

1126

05-6-1200L

REINFORCING CHANNEL I DETAIL

Modular Sinks, Tables & Shelving
COPYRIGHT © 2022

This drawing is the property of CI GROUP PTY LTD.
Tradings as SIMPLY STAINLESS and It may not be copied, reproduced or modified in whole or in part without prior written permission of CI GROUP PTY LTD. SIMPLY STAINLESS reserves the right to change specification and design without notice.

## **CONSTRUCTION NOTES**:

- 1. TOPS MADE FROM 304 GRADE 1.2mm STAINLESS STEEL.
- 2. REINFORCING CHANNEL I & II MADE FROM 1.2mm STAINLESS STEEL.
- 3. SINKS MADE FROM 1.2mm STAINLESS STEEL.
- 4. FRAME MADE FROM Ø38mm STAINLESS STEEL TUBE.
- 5. POTRAIL MADE FROM STAINLESS STEEL ROUND TUBE & SQUARE TUBE.
- 6. FEET ARE ADJUSTABLE STAINLESS STEEL DISC SHAPED FEET.
- 7. WATERCORP & WATERMARK APPROVED SINK WASTE INCLUDED.