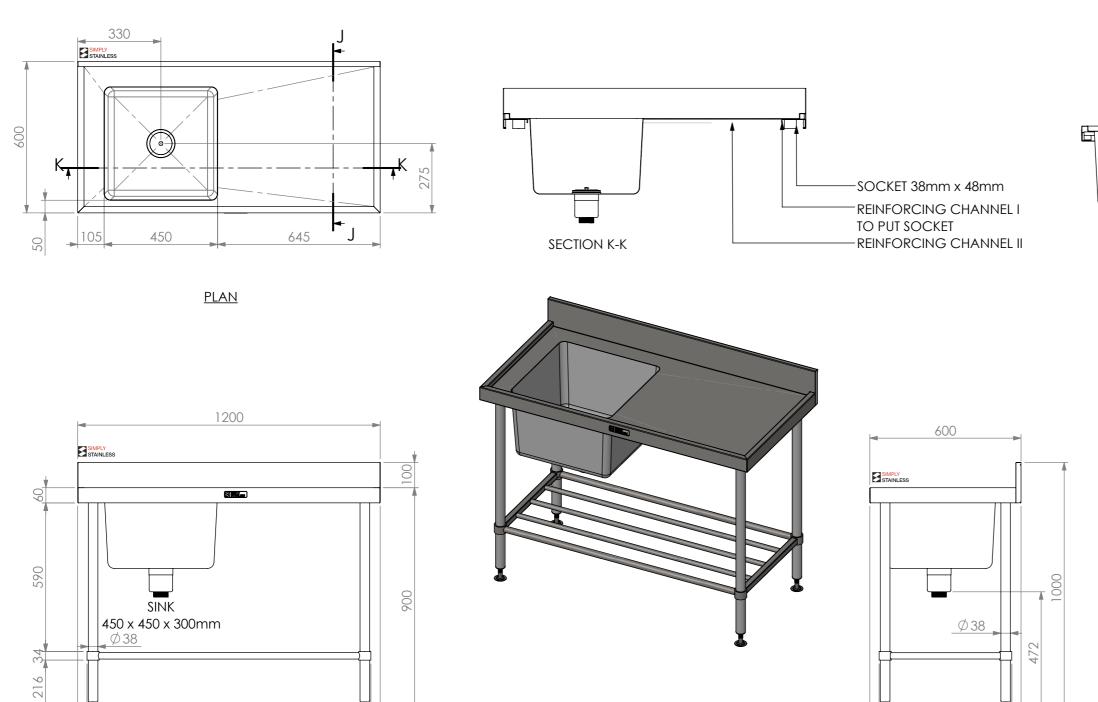

## 05-6-1200L SINKBENCH

SIZE: A3

37

526

SCALE : 1:15

## **CONSTRUCTION NOTES**:

- 1. TOPS MADE FROM 304 GRADE 1.2mm STAINLESS STEEL.
- 2. REINFORCING CHANNEL I & II MADE FROM 1.2mm STAINLESS STEEL.
- 3. SINKS MADE FROM 1.2mm STAINLESS STEEL.
- 4. FRAME MADE FROM Ø38mm STAINLESS STEEL TUBE.
- 5. POTRAIL MADE FROM STAINLESS STEEL ROUND TUBE & SQUARE TUBE.
- 6. FEET ARE ADJUSTABLE STAINLESS STEEL DISC SHAPED FEET.
- 7. WATERCORP & WATERMARK APPROVED SINK WASTE INCLUDED.