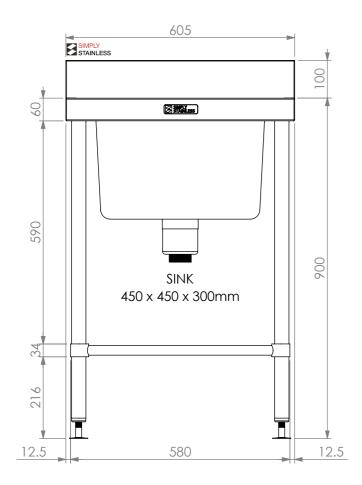

**FRONT ELEVATION** 



**SIDE ELEVATION** 



Modular Sinks, Tables & Shelving

TOP WITH SPLASHBACK

-FIXING LUG -SOCKET 38mm x 48mm

REINFORCING CHANNEL I

REINFORCING CHANNEL I DETAIL

TO PUT SOCKET

Modular Sinks, Tables & Shelving
COPYRIGHT © 2022

This drawing is the property of CI GROUP PTY LTD.
Tradings as SIMPLY STAINLESS and It may not be copied, reproduced or modified in whole or in part without prior written permission of CI GROUP PTY LTD. SIMPLY STAINLESS reserves the right to change specification and design without notice.

## 05-6-0600 **SINKBENCH**

SIZE: A3

SCALE : 1:15

## **CONSTRUCTION NOTES**:

- 1. TOPS MADE FROM 304 GRADE 1.2mm STAINLESS STEEL.
- 2. REINFORCING CHANNEL I & II MADE FROM 1.2mm STAINLESS STEEL.
- 3. SINKS MADE FROM 1.2mm STAINLESS STEEL.
- 4. FRAME M