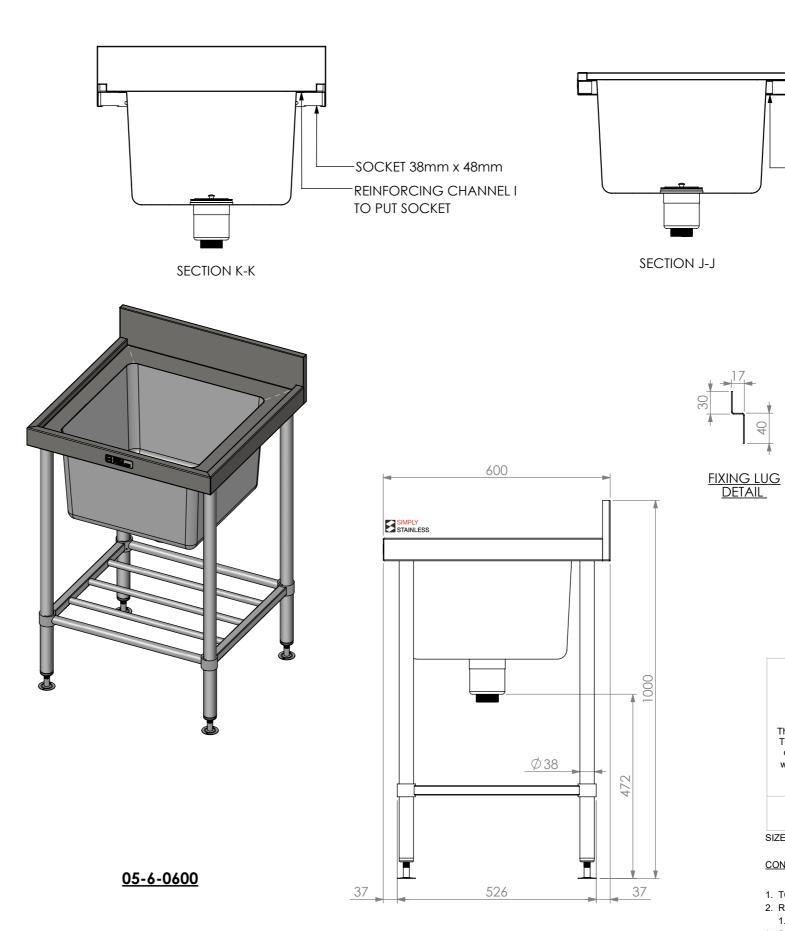

**FRONT ELEVATION** 

**SIDE ELEVATION** 

Modular Sinks, Tables & Shelving

TOP WITH SPLASHBACK

-FIXING LUG -SOCKET 38mm x 48mm

REINFORCING CHANNEL I

REINFORCING CHANNEL I DETAIL

TO PUT SOCKET

## 05-6-0600 **SINKBENCH**

SIZE: A3

SCALE : 1:15

## **CONSTRUCTION NOTES**:

- 1. TOPS MADE FROM 304 GRADE 1.2mm STAINLESS STEEL.
- 2. REINFORCING CHANNEL I & II MADE FROM 1.2mm STAINLESS STEEL.
- 3. SINKS MADE FROM 1.2mm STAINLESS STEEL.
- 4. FRAME MADE FROM Ø38mm STAINLESS STEEL TUBE.
- 5. POTRAIL MADE FROM STAINLESS STEEL ROUND TUBE & SQUARE TUBE.
- 6. FEET ARE ADJUSTABLE STAINLESS STEEL DISC SHAPED FEET.
- 7. WATERCORP & WATERMARK APPROVED SINK WASTE INCLUDED.