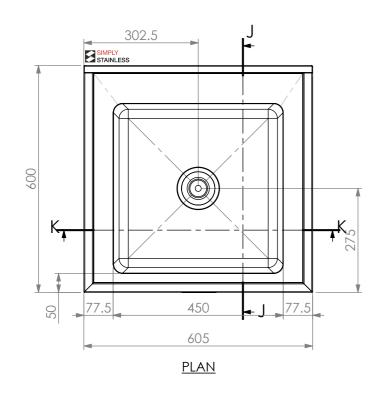

**FRONT ELEVATION** 

**SIDE ELEVATION** 

Modular Sinks, Tables & Shelving

TOP WITH SPLASHBACK

-FIXING LUG -SOCKET 38mm x 48mm

REINFORCING CHANNEL I

REINFORCING CHANNEL I DETAIL

TO PUT SOCKET