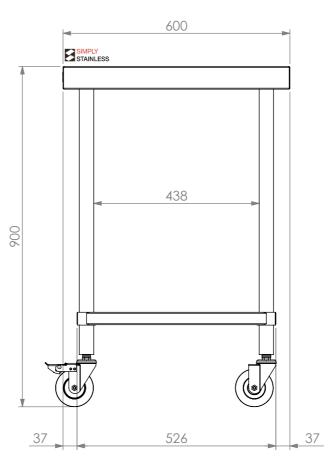

## 03-6-1200 MOBILE WORK BENCH

SIZE: A3

SCALE: 1:10

## **CONSTRUCTION NOTES**:

- 1. TOPS MADE FROM 304 GRADE, 1.2mm STAINLESS STEEL.
- 2. CORE MADE FROM 3.0mm ZINC ANNEAL.
- 3. FRAME MADE FROM Ø38mm STAINLESS STEEL
- 4. UNDERSHELF MADE FROM 1.2mm STAINLESS STEEL WITH STAINLESS STEEL SUPPORTS.
- 5. FEET ARE 100mm SWIVEL CASTORS, 2x LOCKING & 2x NON-LOCKING