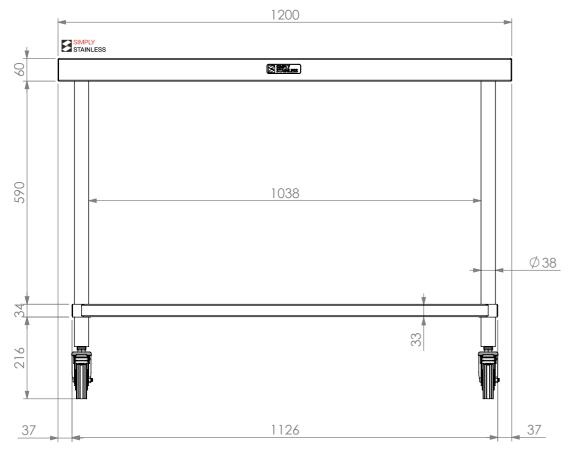

## 03-6-1200 MOBILE WORK BENCH

SIZE: A3

SCALE: 1:10

## **CONSTRUCTION NOTES**:

- 1. TOPS MADE FROM 304 GRADE, 1.2mm STAINLESS STEEL.
- 2. CORE MADE FROM 3.0mm ZINC ANNEAL.
- 3. FRAME MADE FROM Ø38mm STAINLESS STEEL
- 4. UNDERSHELF MADE FROM 1.2mm STAINLESS STEEL WITH STAINLESS STEEL SUPPORTS.
- 5. FEET ARE 100mm SWIVEL CASTORS, 2x LOCKING & 2x NON-LOCKING