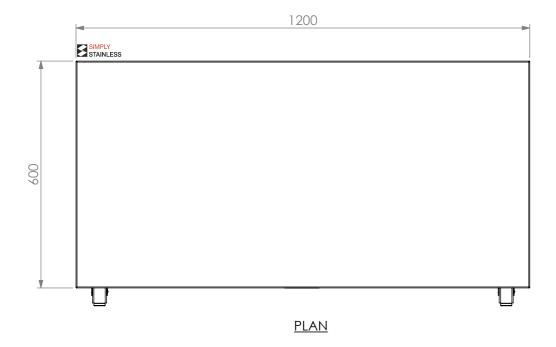

## 03-6-1200 MOBILE WORK BENCH

SIZE: A3

SCALE: 1:10

## **CONSTRUCTION NOTES**:

- 1. TOPS MADE FROM 304 GRADE, 1.2mm STAINLESS STEEL.
- 2. CORE MADE FROM 3.0mm ZINC ANNEAL.
- 3. FRAME MADE FROM Ø38mm STAINLESS STEEL
- 4. UNDERSHELF MADE FROM 1.2mm STAINLESS STEEL WITH STAINLESS STEEL SUPPORTS.
- 5. FEET ARE 100mm SWIVEL CASTORS, 2x LOCKING & 2x NON-LOCKING