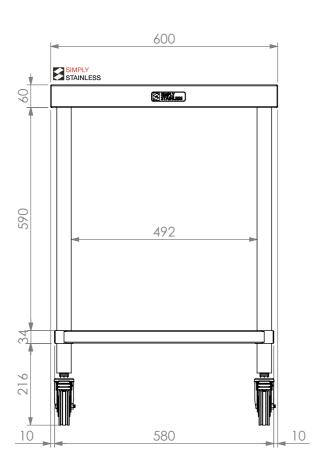

**FRONT ELEVATION** 

**SIDE ELEVATION** 

Modular Sinks, Tables & Shelving
COPYRIGHT © 2022

This drawing is the property of CI GROUP PTY LTD.
Tradings as SIMPLY STAINLESS and It may not be
copied, reproduced or modified in whole or in part
without prior written permission of CI GROUP PTY
LTD. SIMPLY STAINLESS reserves the right to
change specification and design without notice.

## **CONSTRUCTION NOTES:**

- 1. TOPS MADE FROM 304 GRADE, 1.2mm STAINLESS STEEL.
- 2. CORE MADE FROM 3.0mm ZINC ANNEAL.
- 3. FRAME MADE FROM Ø38mm STAINLESS STEEL
- 4. UNDERSHELF MADE FROM 1.2mm STAINLESS STEEL WITH STAINLESS STEEL SUPPORTS.
- 5. FEET ARE Ø100mm SWIVEL CASTORS, 2x LOCKING & 2x NON-LOCKING