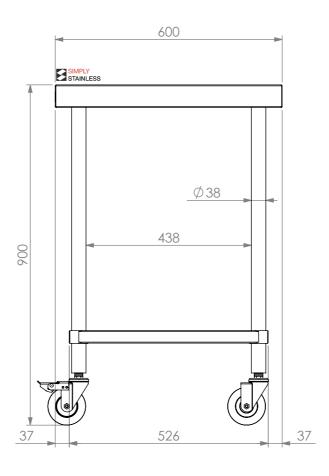

**FRONT ELEVATION** 

**SIDE ELEVATION** 

Modular Sinks, Tables & Shelving
COPYRIGHT © 2022

This drawing is the property of CI GROUP PTY LTD.
Tradings as SIMPLY STAINLESS and It may not be
copied, reproduced or modified in whole or in part
without prior written permission of CI GROUP PTY
LTD. SIMPLY STAINLESS reserves the right to
change specification and design without notice.

## **CONSTRUCTION NOTES:**

- 1. TOPS MADE FROM 304 GRADE, 1.2mm STAINLESS STEEL.
- 2. CORE MADE FROM 3.0mm ZINC ANNEAL.
- 3. FRAME MADE FROM Ø38mm STAINLESS STEEL
- 4. UNDERSHELF MADE FROM 1.2mm STAINLESS STEEL WITH STAINLESS STEEL SUPPORTS.
- 5. FEET ARE Ø100mm SWIVEL CASTORS, 2x LOCKING & 2x NON-LOCKING