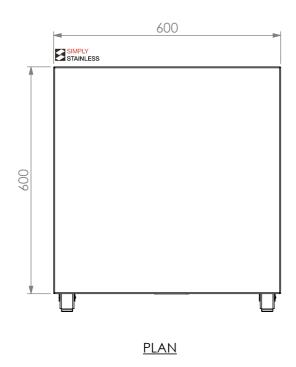

**FRONT ELEVATION** 

**SIDE ELEVATION** 

Modular Sinks, Tables & Shelving
COPYRIGHT © 2022

This drawing is the property of CI GROUP PTY LTD.
Tradings as SIMPLY STAINLESS and It may not be
copied, reproduced or modified in whole or in part
without prior written permission of CI GROUP PTY
LTD. SIMPLY STAINLESS reserves the right to
change specification and design without notice.

## **CONSTRUCTION NOTES:**

- 1. TOPS MADE FROM 304 GRADE, 1.2mm STAINLESS STEEL.
- 2. CORE MADE FROM 3.0mm ZINC ANNEAL.
- 3. FRAME MADE FROM Ø38mm STAINLESS STEEL
- 4. UNDERSHELF MADE FROM 1.2mm STAINLESS STEEL WITH STAINLESS STEEL SUPPORTS.
- 5. FEET ARE Ø100mm SWIVEL CASTORS, 2x LOCKING & 2x NON-LOCKING