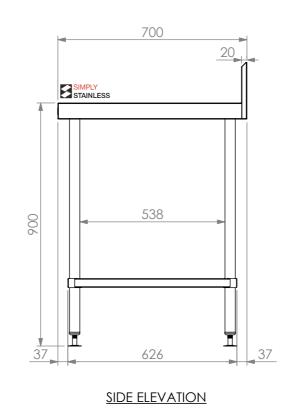

## 02-7-2400 WORK BENCH W/SPLASHBACK

SIZE: A3

SCALE: 1:14

## **CONSTRUCTION NOTES:**

- 1. TOPS MADE FROM 304 GRADE, 1.2mm STAINLESS STEEL.
- 2. CORE MADE FROM 3.0mm ZINC ANNEAL.
- 3. FRAME MADE FROM Ø38mm STAINLESS STEEL
- 4. UNDERSHELF MADE FROM 1.2mm STAINLESS STEEL WITH STAINLESS STEEL SUPPORTS.
- 5. FEET ARE ADJUSTABLE STAINLESS STEEL DISC SHAPED FEET.