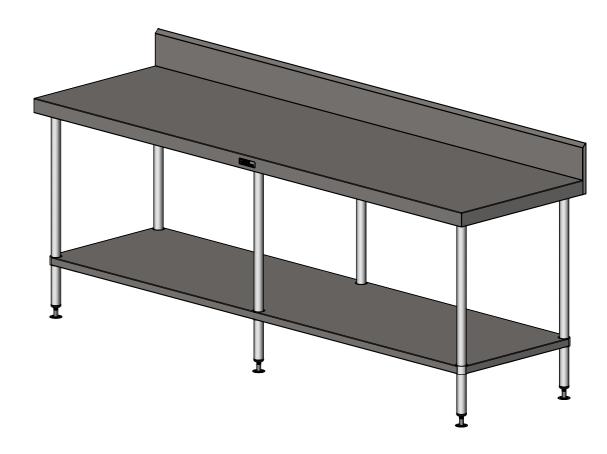

## 02-7-2400 WORK BENCH W/SPLASHBACK

SIZE: A3

SCALE: 1:14

## **CONSTRUCTION NOTES:**

- 1. TOPS MADE FROM 304 GRADE, 1.2mm STAINLESS STEEL.
- 2. CORE MADE FROM 3.0mm ZINC ANNEAL.
- 3. FRAME MADE FROM Ø38mm STAINLESS STEEL
- 4. UNDERSHELF MADE FROM 1.2mm STAINLESS STEEL WITH STAINLESS STEEL SUPPORTS.
- 5. FEET ARE ADJUSTABLE STAINLESS STEEL DISC SHAPED FEET.