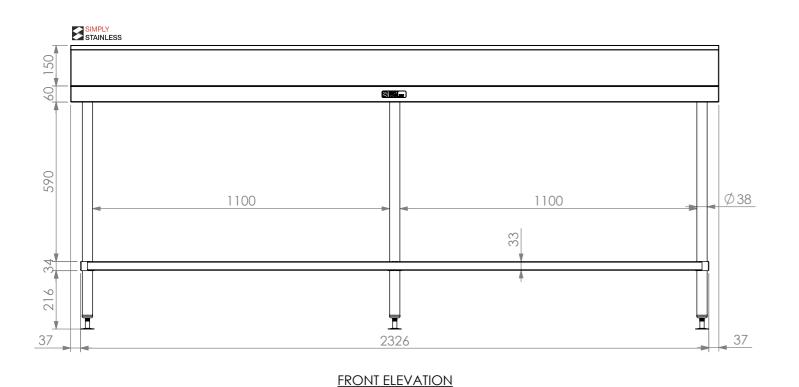

## 02-7-2400 WORK BENCH W/SPLASHBACK

SIZE: A3

SCALE: 1:14

## **CONSTRUCTION NOTES:**

- 1. TOPS MADE FROM 304 GRADE, 1.2mm STAINLESS STEEL.
- 2. CORE MADE FROM 3.0mm ZINC ANNEAL.
- 3. FRAME MADE FROM Ø38mm STAINLESS STEEL
- 4. UNDERSHELF MADE FROM 1.2mm STAINLESS STEEL WITH STAINLESS STEEL SUPPORTS.
- 5. FEET ARE ADJUSTABLE STAINLESS STEEL DISC SHAPED FEET.