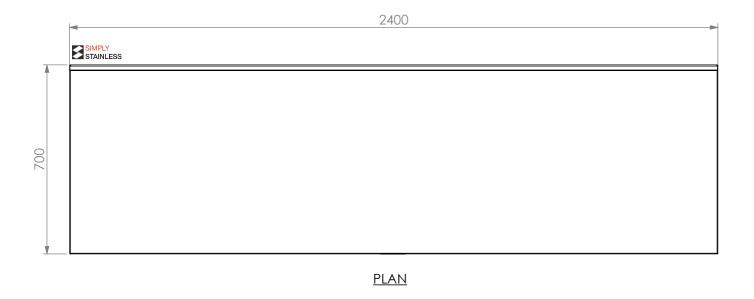

02-7-2400

SIMPLY STAINLESS Modular Sinks, Tables & Shelving

Modular Sinks, Tables & Shelving
COPYRIGHT © 2022

This drawing is the property of CI GROUP PTY LTD.
Tradings as SIMPLY STAINLESS and It may not be
copied, reproduced or modified in whole or in part
without prior written permission of CI GROUP PTY
LTD. SIMPLY STAINLESS reserves the right to
change specification and design without notice.

## 02-7-2400 WORK BENCH W/SPLASHBACK

SIZE: A3

SCALE: 1:14

## **CONSTRUCTION NOTES:**

- 1. TOPS MADE FROM 304 GRADE, 1.2mm STAINLESS STEEL.
- 2. CORE MADE FROM 3.0mm ZINC ANNEAL.
- 3. FRAME MADE FROM Ø38mm STAINLESS STEEL
- 4. UNDERSHELF MADE FROM 1.2mm STAINLESS STEEL WITH STAINLESS STEEL SUPPORTS.
- 5. FEET ARE ADJUSTABLE STAINLESS STEEL DISC SHAPED FEET.