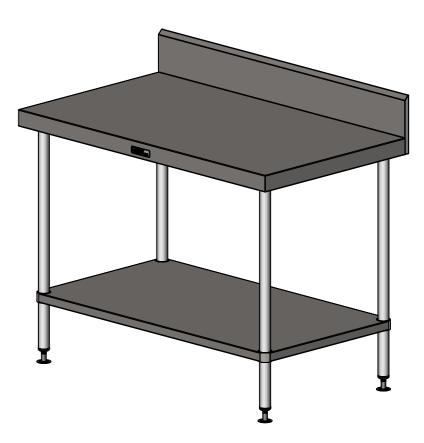

SIMPLY STAINLESS

Modular Sinks, Tables & Shelving

Modular Sinks, Tables & Shelving
COPYRIGHT © 2022

This drawing is the property of CI GROUP PTY LTD.
Tradings as SIMPLY STAINLESS and It may not be
copied, reproduced or modified in whole or in part
without prior written permission of CI GROUP PTY
LTD. SIMPLY STAINLESS reserves the right to
change specification and design without notice.

02-7-1200 WORK BENCH W/SPLASHBACK

SIZE: A3

## **CONSTRUCTION NOTES**:

- 1. TOPS MADE FROM 304 GRADE, 1.2mm STAINLESS STEEL.
- 2. CORE MADE FROM 3.0mm ZINC ANNEAL.
- 3. FRAME MADE FROM Ø38mm STAINLESS STEEL
- 4. UNDERSHELF MADE FROM 1.2mm STAINLESS STEEL WITH STAINLESS STEEL SUPPORTS.
- 5. FEET ARE ADJUSTABLE STAINLESS STEEL DISC SHAPED FEET.