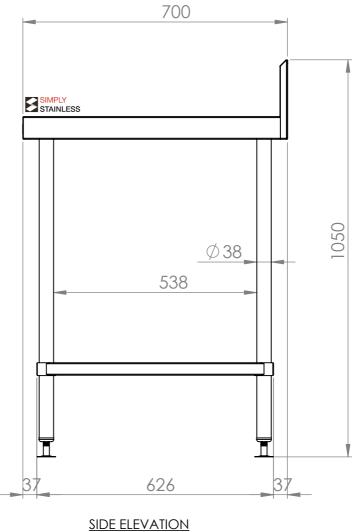

02-7-1200 WORK BENCH W/SPLASHBACK

SIZE: A3

## **CONSTRUCTION NOTES**:

- 1. TOPS MADE FROM 304 GRADE, 1.2mm STAINLESS STEEL.
- 2. CORE MADE FROM 3.0mm ZINC ANNEAL.
- 3. FRAME MADE FROM Ø38mm STAINLESS STEEL
- 4. UNDERSHELF MADE FROM 1.2mm STAINLESS STEEL WITH STAINLESS STEEL SUPPORTS.
- 5. FEET ARE ADJUSTABLE STAINLESS STEEL DISC SHAPED FEET.