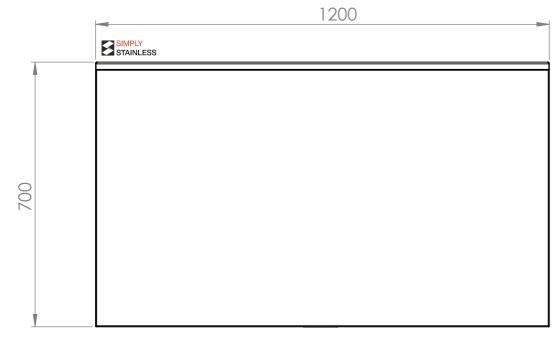

SIMPLY STAINLESS

Modular Sinks, Tables & Shelving

Modular Sinks, Tables & Shelving
COPYRIGHT © 2022

This drawing is the property of CI GROUP PTY LTD.
Tradings as SIMPLY STAINLESS and It may not be
copied, reproduced or modified in whole or in part
without prior written permission of CI GROUP PTY
LTD. SIMPLY STAINLESS reserves the right to
change specification and design without notice.

02-7-1200 WORK BENCH W/SPLASHBACK

SIZE: A3

## **CONSTRUCTION NOTES**:

- 1. TOPS MADE FROM 304 GRADE, 1.2mm STAINLESS STEEL.
- 2. CORE MADE FROM 3.0mm ZINC ANNEAL.
- 3. FRAME MADE FROM Ø38mm STAINLESS STEEL
- 4. UNDERSHELF MADE FROM 1.2mm STAINLESS STEEL WITH STAINLESS STEEL SUPPORTS.
- 5. FEET ARE ADJUSTABLE STAINLESS STEEL DISC SHAPED FEET.