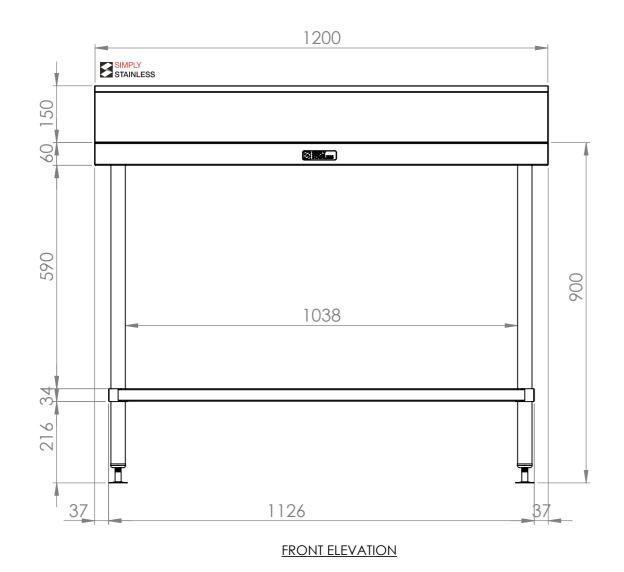

02-7-1200 WORK BENCH W/SPLASHBACK

SIZE: A3

## **CONSTRUCTION NOTES**:

- 1. TOPS MADE FROM 304 GRADE, 1.2mm STAINLESS STEEL.
- 2. CORE MADE FROM 3.0mm ZINC ANNEAL.
- 3. FRAME MADE FROM Ø38mm STAINLESS STEEL
- 4. UNDERSHELF MADE FROM 1.2mm STAINLESS STEEL WITH STAINLESS STEEL SUPPORTS.
- 5. FEET ARE ADJUSTABLE STAINLESS STEEL DISC SHAPED FEET.