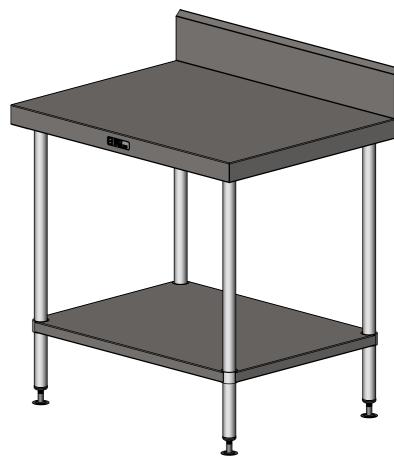

**SIDE ELEVATION** 

SIMPLY STAINLESS Modular Sinks, Tables & Shelving

Modular Sinks, Tables & Shelving
COPYRIGHT © 2022

This drawing is the property of CI GROUP PTY LTD.
Tradings as SIMPLY STAINLESS and It may not be
copied, reproduced or modified in whole or in part
without prior written permission of CI GROUP PTY
LTD. SIMPLY STAINLESS reserves the right to
change specification and design without notice.

## 02-7-0900 WORK BENCH W/SPLASHBACK

SIZE: A3

SCALE: 1:10

## **CONSTRUCTION NOTES:**

- 1. TOPS MADE FROM 304 GRADE, 1.2mm STAINLESS STEEL.
- 2. CORE MADE FROM 3.0mm ZINC ANNEAL.
- 3. FRAME MADE FROM Ø38mm STAINLESS STEEL
- 4. UNDERSHELF MADE FROM 1.2mm STAINLESS STEEL WITH STAINLESS STEEL SUPPORTS.
- 5. FEET ARE ADJUSTABLE STAINLESS STEEL DISC SHAPED FEET.