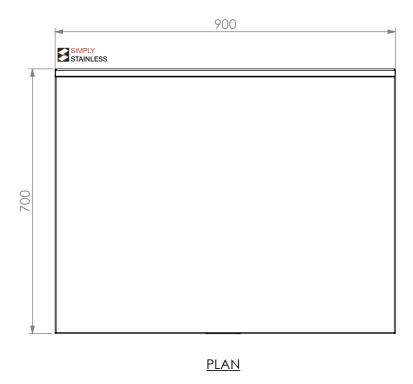

**SIDE ELEVATION** 

SIMPLY STAINLESS Modular Sinks, Tables & Shelving

Modular Sinks, Tables & Shelving
COPYRIGHT © 2022

This drawing is the property of CI GROUP PTY LTD.
Tradings as SIMPLY STAINLESS and It may not be
copied, reproduced or modified in whole or in part
without prior written permission of CI GROUP PTY
LTD. SIMPLY STAINLESS reserves the right to
change specification and design without notice.

## 02-7-0900 WORK BENCH W/SPLASHBACK

SIZE: A3

SCALE: 1:10

## **CONSTRUCTION NOTES:**

- 1. TOPS MADE FROM 304 GRADE, 1.2mm STAINLESS STEEL.
- 2. CORE MADE FROM 3.0mm ZINC ANNEAL.
- 3. FRAME MADE FROM Ø38mm STAINLESS STEEL
- 4. UNDERSHELF MADE FROM 1.2mm STAINLESS STEEL WITH STAINLESS STEEL SUPPORTS.
- 5. FEET ARE ADJUSTABLE STAINLESS STEEL DISC SHAPED FEET.