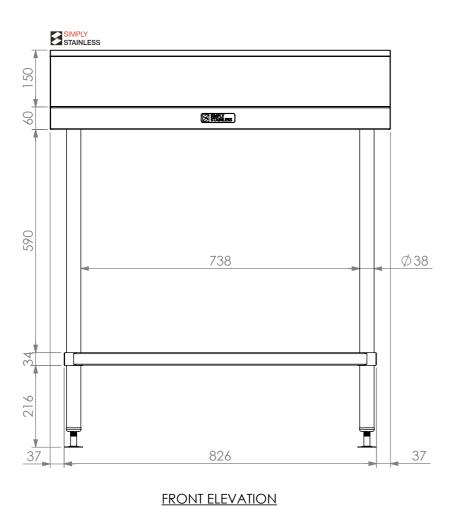

## 02-7-0900 WORK BENCH W/SPLASHBACK

SIZE: A3

SCALE: 1:10

## **CONSTRUCTION NOTES:**

- 1. TOPS MADE FROM 304 GRADE, 1.2mm STAINLESS STEEL.
- 2. CORE MADE FROM 3.0mm ZINC ANNEAL.
- 3. FRAME MADE FROM Ø38mm STAINLESS STEEL
- 4. UNDERSHELF MADE FROM 1.2mm STAINLESS STEEL WITH STAINLESS STEEL SUPPORTS.
- 5. FEET ARE ADJUSTABLE STAINLESS STEEL DISC SHAPED FEET.