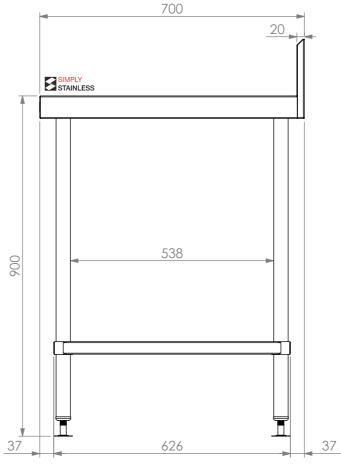

**SIDE ELEVATION** 

SIMPLY STAINLESS Modular Sinks, Tables & Shelving

Modular Sinks, Tables & Shelving
COPYRIGHT © 2022

This drawing is the property of CI GROUP PTY LTD.
Tradings as SIMPLY STAINLESS and It may not be
copied, reproduced or modified in whole or in part
without prior written permission of CI GROUP PTY
LTD. SIMPLY STAINLESS reserves the right to
change specification and design without notice.

## 02-7-0900 WORK BENCH W/SPLASHBACK

SIZE: A3

SCALE: 1:10