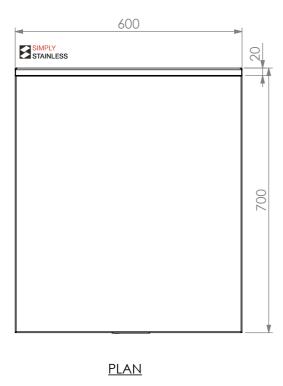

02-7-0600 WORK BENCH W/ SPLASHBACK

Modular Sinks, Tables & Shelving

- 4. UNDERSHELF MADE FROM 1.2mm STAINLESS STEEL WITH STAINLESS STEEL SUPPORTS.
- 5. FEET ARE ADJUSTABLE STAINLESS STEEL DISC SHAPED FEET.

02-7-0600