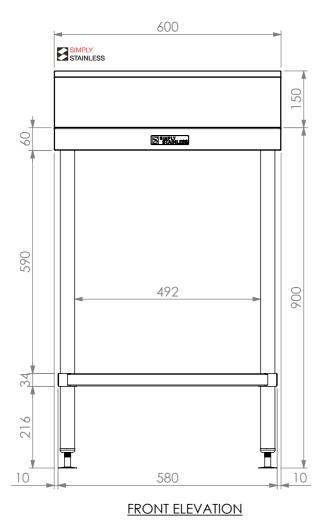

02-7-0600 WORK BENCH W/ SPLASHBACK

Modular Sinks, Tables & Shelving

- 4. UNDERSHELF MADE FROM 1.2mm STAINLESS STEEL WITH STAINLESS STEEL SUPPORTS.
- 5. FEET ARE ADJUSTABLE STAINLESS STEEL DISC SHAPED FEET.

02-7-0600