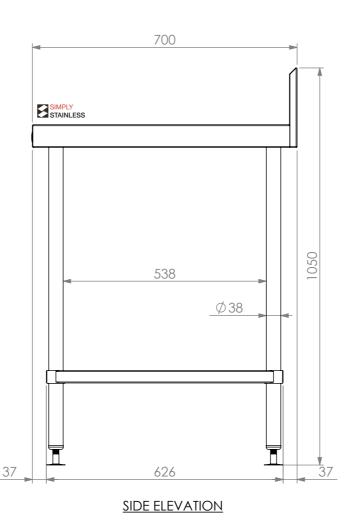

02-7-0600 WORK BENCH W/ SPLASHBACK

Modular Sinks, Tables & Shelving

- 4. UNDERSHELF MADE FROM 1.2mm STAINLESS STEEL WITH STAINLESS STEEL SUPPORTS.
- 5. FEET ARE ADJUSTABLE STAINLESS STEEL DISC SHAPED FEET.

02-7-0600