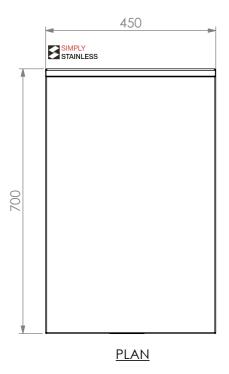

**SIDE ELEVATION** 

02-7-0450





Modular Sinks, Tables & Shelving
COPYRIGHT © 2022

This drawing is the property of CI GROUP PTY LTD.
Tradings as SIMPLY STAINLESS and It may not be
copied, reproduced or modified in whole or in part
without prior written permission of CI GROUP PTY
LTD. SIMPLY STAINLESS reserves the right to
change specification and design without notice.

## 02-7-0450 WORK BENCH W/SPLASHBACK

SIZE: A3

## **CONSTRUCTION NOTES:**

1. TOPS MADE FROM 304 GRADE, 1.2mm STAINLESS STEEL.

SCALE: 1:10

- 2. CORE MADE FROM 3.0mm ZINC ANNEAL.
- 3. FRAME MADE FROM Ø38mm STAINLESS STEEL
- 4. UNDERSHELF MADE FROM 1.2mm STAINLESS STEEL WITH STAINLESS STEEL SUPPORTS.
- 5. FEET ARE ADJUSTABLE STAINLESS STEEL DISC SHAPED FEET.