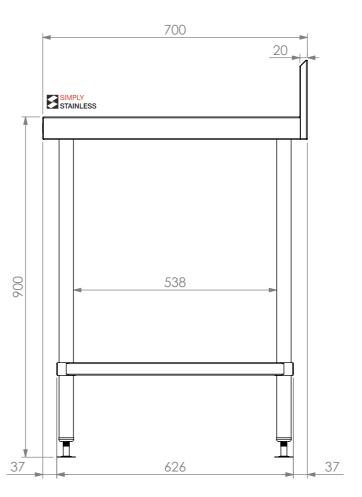

**SIDE ELEVATION** 

02-7-0450

Modular Sinks, Tables & Shelving
COPYRIGHT © 2022

This drawing is the property of CI GROUP PTY LTD.
Tradings as SIMPLY STAINLESS and It may not be
copied, reproduced or modified in whole or in part
without prior written permission of CI GROUP PTY
LTD. SIMPLY STAINLESS reserves the right to
change specification and design without notice.

## 02-7-0450 WORK BENCH W/SPLASHBACK

SIZE: A3

## **CONSTRUCTION NOTES:**

1. TOPS MADE FROM 304 GRADE, 1.2mm STAINLESS STEEL.

SCALE: 1:10

- 2. CORE MADE FROM 3.0mm ZINC ANNEAL.
- 3. FRAME MADE FROM Ø38mm STAINLESS STEEL
- 4. UNDERSHELF MADE FROM 1.2mm STAINLESS STEEL WITH STAINLESS STEEL SUPPORTS.
- 5. FEET ARE ADJUSTABLE STAINLESS STEEL DISC SHAPED FEET.