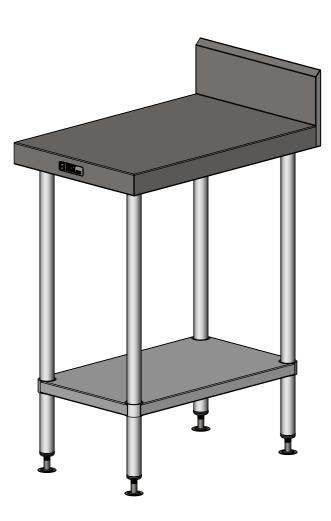

## 02-7-0450 WORK BENCH W/SPLASHBACK

SIZE: A3

## **CONSTRUCTION NOTES:**

1. TOPS MADE FROM 304 GRADE, 1.2mm STAINLESS STEEL.

SCALE: 1:10

- 2. CORE MADE FROM 3.0mm ZINC ANNEAL.
- 3. FRAME MADE FROM Ø38mm STAINLESS STEEL
- 4. UNDERSHELF MADE FROM 1.2mm STAINLESS STEEL WITH STAINLESS STEEL SUPPORTS.
- 5. FEET ARE ADJUSTABLE STAINLESS STEEL DISC SHAPED FEET.