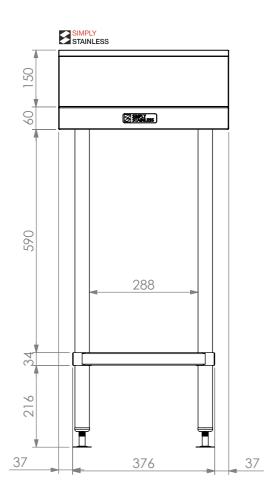

## 02-7-0450 WORK BENCH W/SPLASHBACK

SIZE: A3

## **CONSTRUCTION NOTES:**

1. TOPS MADE FROM 304 GRADE, 1.2mm STAINLESS STEEL.

SCALE: 1:10

- 2. CORE MADE FROM 3.0mm ZINC ANNEAL.
- 3. FRAME MADE FROM Ø38mm STAINLESS STEEL
- 4. UNDERSHELF MADE FROM 1.2mm STAINLESS STEEL WITH STAINLESS STEEL SUPPORTS.
- 5. FEET ARE ADJUSTABLE STAINLESS STEEL DISC SHAPED FEET.