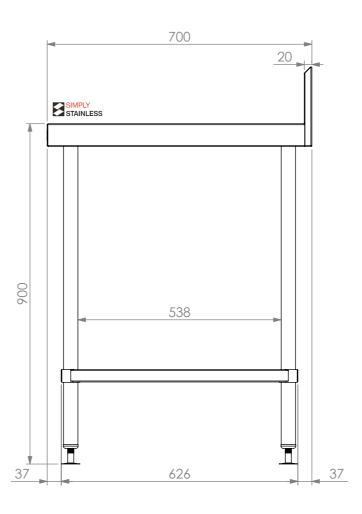

**SIDE ELEVATION** 

Modular Sinks, Tables & Shelving
COPYRIGHT © 2022

This drawing is the property of CI GROUP PTY LTD.
Tradings as SIMPLY STAINLESS and It may not be
copied, reproduced or modified in whole or in part
without prior written permission of CI GROUP PTY
LTD. SIMPLY STAINLESS reserves the right to
change specification and design without notice.

## 02-7-0300 **WORK BENCH W/ SPLASHBACK**

SIZE: A3 SCALE: 1:10

## **CONSTRUCTION NOTES:**

- 1. TOPS MADE FROM 304 GRADE, 1.2mm STAINLESS STEEL.
- 2. CORE MADE FROM 3.0mm ZINC ANNEAL.
- 3. FRAME MADE FROM Ø38mm STAINLESS STEEL
- 4. UNDERSHELF MADE FROM 1.2mm STAINLESS STEEL WITH STAINLESS STEEL SUPPORTS.
- 5. FEET ARE ADJUSTABLE STAINLESS STEEL DISC SHAPED FEET.