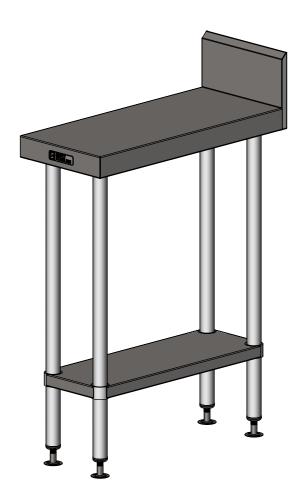

## 02-7-0300 **WORK BENCH W/ SPLASHBACK**

SIZE: A3 SCALE: 1:10

## **CONSTRUCTION NOTES:**

- 1. TOPS MADE FROM 304 GRADE, 1.2mm STAINLESS STEEL.
- 2. CORE MADE FROM 3.0mm ZINC ANNEAL.
- 3. FRAME MADE FROM Ø38mm STAINLESS STEEL
- 4. UNDERSHELF MADE FROM 1.2mm STAINLESS STEEL WITH STAINLESS STEEL SUPPORTS.
- 5. FEET ARE ADJUSTABLE STAINLESS STEEL DISC SHAPED FEET.