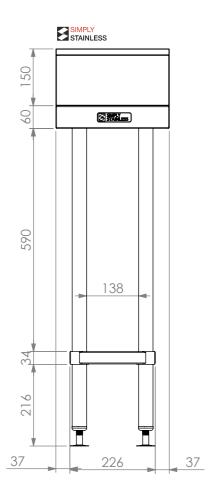

**SIDE ELEVATION** 

Modular Sinks, Tables & Shelving
COPYRIGHT © 2022

This drawing is the property of CI GROUP PTY LTD.
Tradings as SIMPLY STAINLESS and It may not be
copied, reproduced or modified in whole or in part
without prior written permission of CI GROUP PTY
LTD. SIMPLY STAINLESS reserves the right to
change specification and design without notice.

## 02-7-0300 **WORK BENCH W/ SPLASHBACK**

SIZE: A3 SCALE: 1:10

## **CONSTRUCTION NOTES:**

- 1. TOPS MADE FROM 304 GRADE, 1.2mm STAINLESS STEEL.
- 2. CORE MADE FROM 3.0mm ZINC ANNEAL.
- 3. FRAME MADE FROM Ø38mm STAINLESS STEEL
- 4. UNDERSHELF MADE FROM 1.2mm STAINLESS STEEL WITH STAINLESS STEEL SUPPORTS.
- 5. FEET ARE ADJUSTABLE STAINLESS STEEL DISC SHAPED FEET.