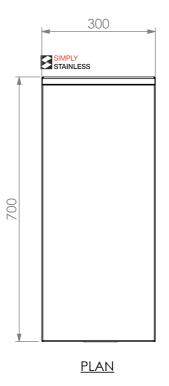

**SIDE ELEVATION** 

Modular Sinks, Tables & Shelving
COPYRIGHT © 2022

This drawing is the property of CI GROUP PTY LTD.
Tradings as SIMPLY STAINLESS and It may not be
copied, reproduced or modified in whole or in part
without prior written permission of CI GROUP PTY
LTD. SIMPLY STAINLESS reserves the right to
change specification and design without notice.

## 02-7-0300 **WORK BENCH W/ SPLASHBACK**

SIZE: A3 SCALE: 1:10