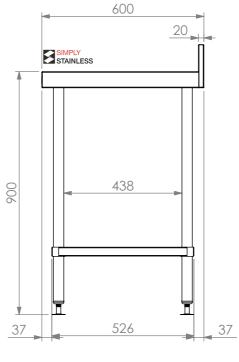

FRONT ELEVATION

02-6-2400

SIMPLY STAINLESS Modular Sinks, Tables & Shelving

Modular Sinks, Tables & Shelving
COPYRIGHT © 2022

This drawing is the property of CI GROUP PTY LTD.
Tradings as SIMPLY STAINLESS and It may not be
copied, reproduced or modified in whole or in part
without prior written permission of CI GROUP PTY
LTD. SIMPLY STAINLESS reserves the right to
change specification and design without notice.

## 02-6-2400 WORK BENCH W/ SPLASHBACK

SCALE: 1:14

## **CONSTRUCTION NOTES:**

- 1. TOPS MADE FROM 304 GRADE, 1.2mm STAINLESS STEEL.
- 2. CORE MADE FROM 3.0mm ZINC ANNEAL.
- 3. FRAME MADE FROM Ø38mm STAINLESS STEEL
- 4. UNDERSHELF MADE FROM 1.2mm STAINLESS STEEL WITH STAINLESS STEEL SUPPORTS.
- 5. FEET ARE ADJUSTABLE STAINLESS STEEL DISC SHAPED FEET.