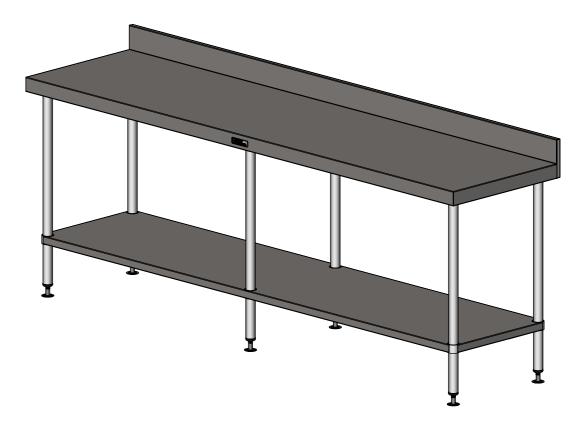

## 02-6-2400 WORK BENCH W/ SPLASHBACK

SCALE: 1:14

## **CONSTRUCTION NOTES:**

- 1. TOPS MADE FROM 304 GRADE, 1.2mm STAINLESS STEEL.
- 2. CORE MADE FROM 3.0mm ZINC ANNEAL.
- 3. FRAME MADE FROM Ø38mm STAINLESS STEEL
- 4. UNDERSHELF MADE FROM 1.2mm STAINLESS STEEL WITH STAINLESS STEEL SUPPORTS.
- 5. FEET ARE ADJUSTABLE STAINLESS STEEL DISC SHAPED FEET.