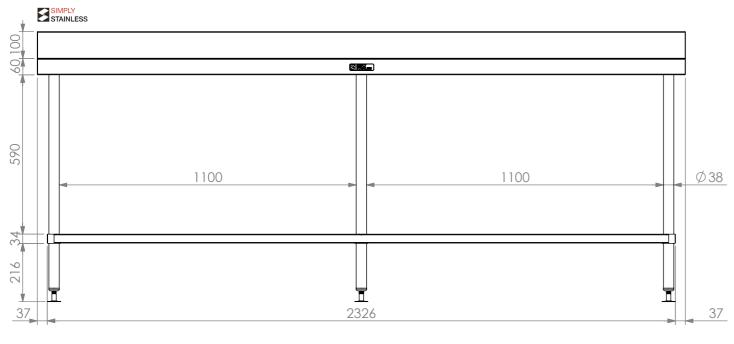

FRONT ELEVATION

02-6-2400

SIMPLY STAINLESS Modular Sinks, Tables & Shelving

Modular Sinks, Tables & Shelving
COPYRIGHT © 2022

This drawing is the property of CI GROUP PTY LTD.
Tradings as SIMPLY STAINLESS and It may not be
copied, reproduced or modified in whole or in part
without prior written permission of CI GROUP PTY
LTD. SIMPLY STAINLESS reserves the right to
change specification and design without notice.

## 02-6-2400 WORK BENCH W/ SPLASHBACK

SCALE: 1:14

## **CONSTRUCTION NOTES:**

- 1. TOPS MADE FROM 304 GRADE, 1.2mm STAINLESS STEEL.
- 2. CORE MADE FROM 3.0mm ZINC ANNEAL.
- 3. FRAME MADE FROM Ø38mm STAINLESS STEEL
- 4. UNDERSHELF MADE FROM 1.2mm STAINLESS STEEL WITH STAINLESS STEEL SUPPORTS.
- 5. FEET ARE ADJUSTABLE STAINLESS STEEL DISC SHAPED FEET.