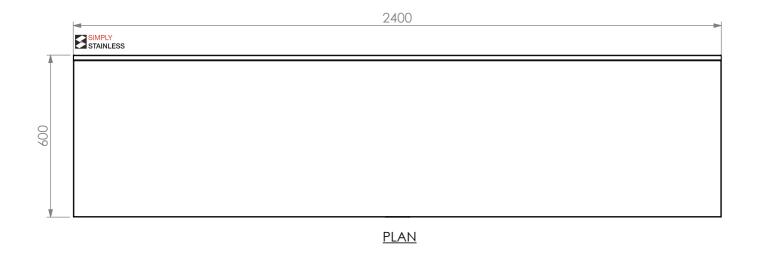

FRONT ELEVATION

02-6-2400

SIMPLY STAINLESS Modular Sinks, Tables & Shelving

Modular Sinks, Tables & Shelving
COPYRIGHT © 2022

This drawing is the property of CI GROUP PTY LTD.
Tradings as SIMPLY STAINLESS and It may not be
copied, reproduced or modified in whole or in part
without prior written permission of CI GROUP PTY
LTD. SIMPLY STAINLESS reserves the right to
change specification and design without notice.

## 02-6-2400 WORK BENCH W/ SPLASHBACK

SCALE: 1:14