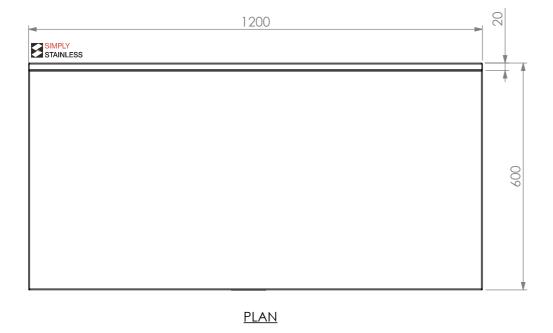

## 02-6-1200 WORK BENCH W/SPLASHBACK

SIZE: A3 SCALE: 1:10

## **CONSTRUCTION NOTES**:

- 1. TOPS MADE FROM 304 GRADE, 1.2mm STAINLESS STEEL.
- 2. CORE MADE FROM 3.0mm ZINC ANNEAL.
- 3. FRAME MADE FROM Ø38mm STAINLESS STEEL
- 4. UNDERSHELF MADE FROM 1.2mm STAINLESS STEEL WITH STAINLESS STEEL SUPPORTS.
- 5. FEET ARE ADJUSTABLE STAINLESS STEEL DISC SHAPED FEET.