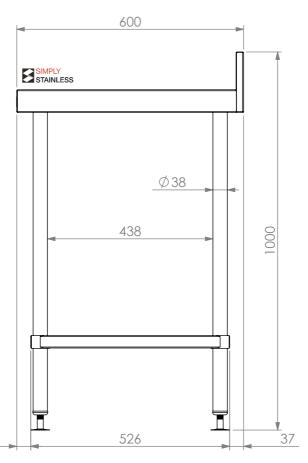

SIMPLY STAINLESS Ø38 438 37 526

**SIDE ELEVATION** 

Modular Sinks, Tables & Shelving
COPYRICHT © 2022

This drawing is the property of CI GROUP PTY LTD.
Tradings as SIMPLY STAINLESS and It may not be
copied, reproduced or modified in whole or in part
without prior written permission of CI GROUP PTY
LTD. SIMPLY STAINLESS reserves the right to
change specification and design without notice.

## **CONSTRUCTION NOTES**:

- 1. TOPS MADE FROM 304 GRADE, 1.2mm STAINLESS STEEL.
- 2. CORE MADE FROM 3.0mm ZINC ANNEAL.
- 3. FRAME MADE FROM Ø38mm STAINLESS STEEL
- 4. UNDERSHELF MADE FROM 1.2mm STAINLESS STEEL WITH STAINLESS STEEL SUPPORTS.
- 5. FEET ARE ADJUSTABLE STAINLESS STEEL DISC SHAPED FEET.