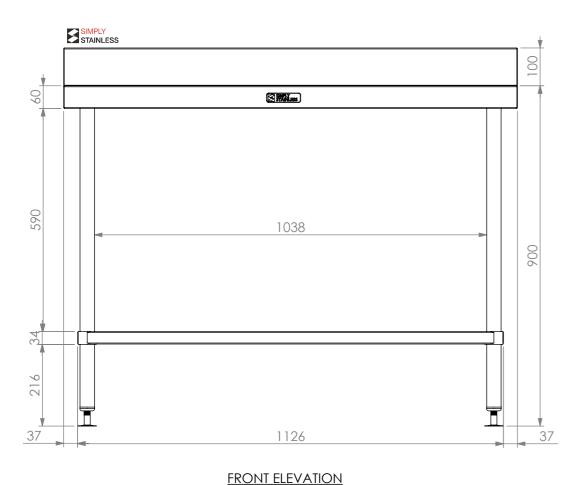

## 02-6-1200 WORK BENCH W/SPLASHBACK

SIZE: A3 SCALE: 1:10

## **CONSTRUCTION NOTES**:

- 1. TOPS MADE FROM 304 GRADE, 1.2mm STAINLESS STEEL.
- 2. CORE MADE FROM 3.0mm ZINC ANNEAL.
- 3. FRAME MADE FROM Ø38mm STAINLESS STEEL
- 4. UNDERSHELF MADE FROM 1.2mm STAINLESS STEEL WITH STAINLESS STEEL SUPPORTS.
- 5. FEET ARE ADJUSTABLE STAINLESS STEEL DISC SHAPED FEET.