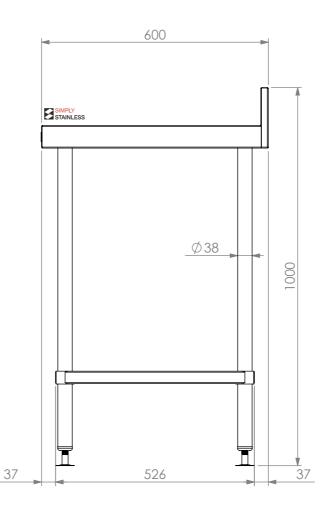

**SIDE ELEVATION** 

Modular Sinks, Tables & Shelving
COPYRIGHT © 2022

This drawing is the property of CI GROUP PTY LTD.
Tradings as SIMPLY STAINLESS and It may not be
copied, reproduced or modified in whole or in part
without prior written permission of CI GROUP PTY
LTD. SIMPLY STAINLESS reserves the right to
change specification and design without notice.

## 02-6-0600 WORKBENCH W/SPLASHBACK

SIZE: A3

SCALE: 1:10

## **CONSTRUCTION NOTES:**

- 1. TOPS MADE FROM 304 GRADE, 1.2mm STAINLESS STEEL.
- 2. CORE MADE FROM 3.0mm ZINC ANNEAL.
- 3. FRAME MADE FROM Ø38mm STAINLESS STEEL
- 4. UNDERSHELF MADE FROM 1.2mm STAINLESS STEEL WITH STAINLESS STEEL SUPPORTS.
- 5. FEET ARE ADJUSTABLE STAINLESS STEEL DISC SHAPED FEET.