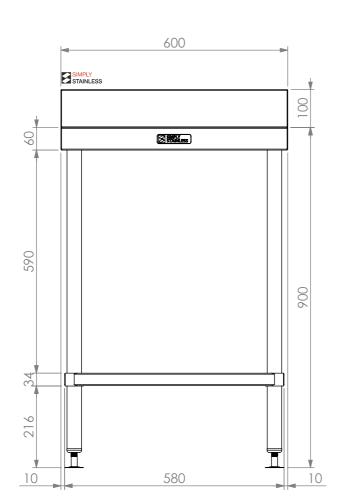

## 02-6-0600 WORKBENCH W/SPLASHBACK

SIZE: A3

SCALE: 1:10

## **CONSTRUCTION NOTES:**

- 1. TOPS MADE FROM 304 GRADE, 1.2mm STAINLESS STEEL.
- 2. CORE MADE FROM 3.0mm ZINC ANNEAL.
- 3. FRAME MADE FROM Ø38mm STAINLESS STEEL
- 4. UNDERSHELF MADE FROM 1.2mm STAINLESS STEEL WITH STAINLESS STEEL SUPPORTS.
- 5. FEET ARE ADJUSTABLE STAINLESS STEEL DISC SHAPED FEET.