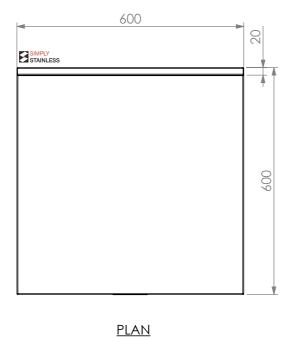

## 02-6-0600 WORKBENCH W/SPLASHBACK

SIZE: A3

SCALE: 1:10

## **CONSTRUCTION NOTES:**

- 1. TOPS MADE FROM 304 GRADE, 1.2mm STAINLESS STEEL.
- 2. CORE MADE FROM 3.0mm ZINC ANNEAL.
- 3. FRAME MADE FROM Ø38mm STAINLESS STEEL
- 4. UNDERSHELF MADE FROM 1.2mm STAINLESS STEEL WITH STAINLESS STEEL SUPPORTS.
- 5. FEET ARE ADJUSTABLE STAINLESS STEEL DISC SHAPED FEET.