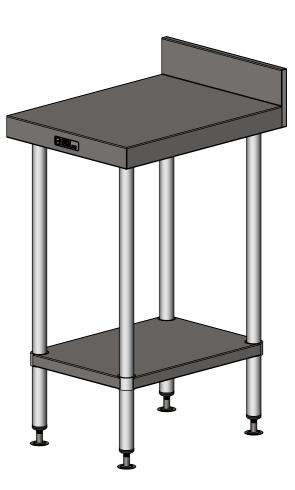

## 02-6-0450 WORK BENCH W/SPLASHBACK

SIZE: A3

SCALE: 1:10

## **CONSTRUCTION NOTES:**

- 1. TOPS MADE FROM 304 GRADE, 1.2mm STAINLESS STEEL.
- 2. CORE MADE FROM 3.0mm ZINC ANNEAL.
- 3. FRAME MADE FROM Ø38mm STAINLESS STEEL
- 4. UNDERSHELF MADE FROM 1.2mm STAINLESS STEEL WITH STAINLESS STEEL SUPPORTS.
- 5. FEET ARE ADJUSTABLE STAINLESS STEEL DISC SHAPED FEET.