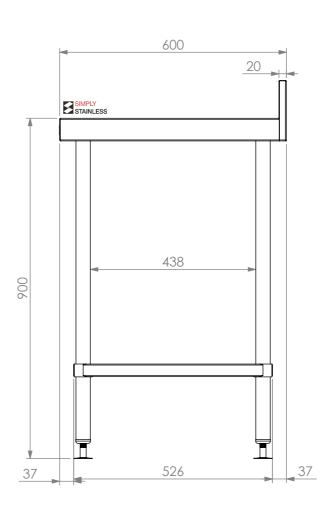

**SIDE ELEVATION** 

Modular Sinks, Tables & Shelving
COPYRIGHT © 2022

This drawing is the property of CI GROUP PTY LTD.
Tradings as SIMPLY STAINLESS and It may not be
copied, reproduced or modified in whole or in part
without prior written permission of CI GROUP PTY
LTD. SIMPLY STAINLESS reserves the right to
change specification and design without notice.

## 02-6-0450 WORK BENCH W/SPLASHBACK

SIZE: A3

SCALE: 1:10