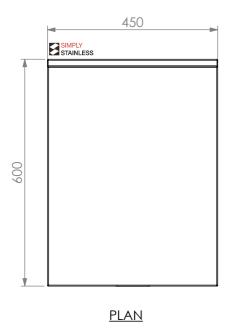

**SIDE ELEVATION** 







Modular Sinks, Tables & Shelving
COPYRIGHT © 2022

This drawing is the property of CI GROUP PTY LTD.
Tradings as SIMPLY STAINLESS and It may not be
copied, reproduced or modified in whole or in part
without prior written permission of CI GROUP PTY
LTD. SIMPLY STAINLESS reserves the right to
change specification and design without notice.

## 02-6-0450 WORK BENCH W/SPLASHBACK

SIZE: A3

SCALE: 1:10

## **CONSTRUCTION NOTES:**

- 1. TOPS MADE FROM 304 GRADE, 1.2mm STAINLESS STEEL.
- 2. CORE MADE FROM 3.0mm ZINC ANNEAL.
- 3. FRAME MADE FROM Ø38mm STAINLESS STEEL
- 4. UNDERSHELF MADE FROM 1.2mm STAINLESS STEEL WITH STAINLESS STEEL SUPPORTS.
- 5. FEET ARE ADJUSTABLE STAINLESS STEEL DISC SHAPED FEET.