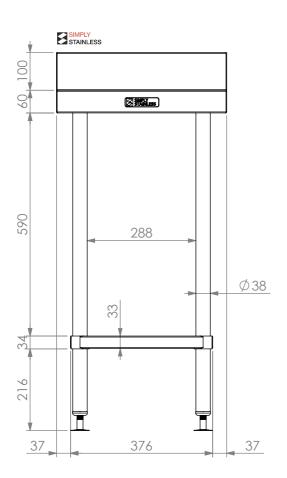

## 02-6-0450 WORK BENCH W/SPLASHBACK

SIZE: A3

SCALE: 1:10

## **CONSTRUCTION NOTES:**

- 1. TOPS MADE FROM 304 GRADE, 1.2mm STAINLESS STEEL.
- 2. CORE MADE FROM 3.0mm ZINC ANNEAL.
- 3. FRAME MADE FROM Ø38mm STAINLESS STEEL
- 4. UNDERSHELF MADE FROM 1.2mm STAINLESS STEEL WITH STAINLESS STEEL SUPPORTS.
- 5. FEET ARE ADJUSTABLE STAINLESS STEEL DISC SHAPED FEET.