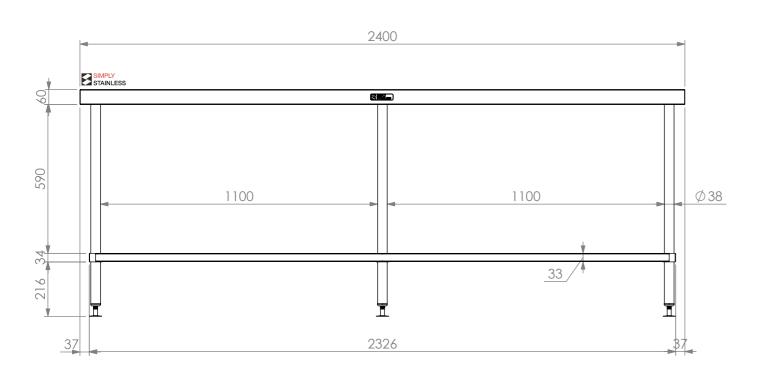

**FRONT ELEVATION** 

<u>PLAN</u>

SIDE ELEVATION

SIZE: A3

**WORK BENCH** SCALE: 1:14

## <u>CONSTRUCTION NOTES</u>:

- 1. TOPS MADE FROM 304 GRADE, 1.2mm STAINLESS STEEL.
- 2. CORE MADE FROM 3.0mm ZINC ANNEAL.

SIMPLY STAINLESS

Modular Sinks, Tables & Shelving
COPYRIGHT © 2012

This drawing is the property of CI GROUP PTY LTD.
Tradings as SIMPLY STAINLESS and It may not be copied, reproduced or modified in whole or in part without prior written permission of CI GROUP PTY LTD. SIMPLY STAINLESS reserves the right to change specification and design without notice.

01-9-2400

Modular Sinks, Tables & Shelving

- 3. FRAME MADE FROM Ø38mm STAINLESS STEEL
- 4. UNDERSHELF MADE FROM 1.2mm STAINLESS STEEL WITH STAINLESS STEEL SUPPORTS.
- 5. FEET ARE ADJUSTABLE STAINLESS STEEL DISC SHAPED FEET.