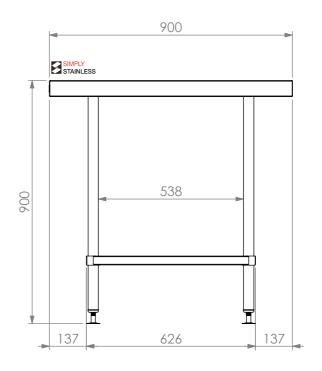

**FRONT ELEVATION** 

<u>PLAN</u>

SIDE ELEVATION

SIZE: A3

**WORK BENCH** SCALE: 1:14

## <u>CONSTRUCTION NOTES</u>:

- 1. TOPS MADE FROM 304 GRADE, 1.2mm STAINLESS STEEL.
- 2. CORE MADE FROM 3.0mm ZINC ANNEAL.

SIMPLY STAINLESS

Modular Sinks, Tables & Shelving
COPYRIGHT © 2012

This drawing is the property of CI GROUP PTY LTD.
Tradings as SIMPLY STAINLESS and It may not be copied, reproduced or modified in whole or in part without prior written permission of CI GROUP PTY LTD. SIMPLY STAINLESS reserves the right to change specification and design without notice.

01-9-2400

Modular Sinks, Tables & Shelving

- 3. FRAME MADE FROM Ø38mm STAINLESS STEEL
- 4. UNDERSHELF MADE FROM 1.2mm STAINLESS STEEL WITH STAINLESS STEEL SUPPORTS.
- 5. FEET ARE ADJUSTABLE STAINLESS STEEL DISC SHAPED FEET.