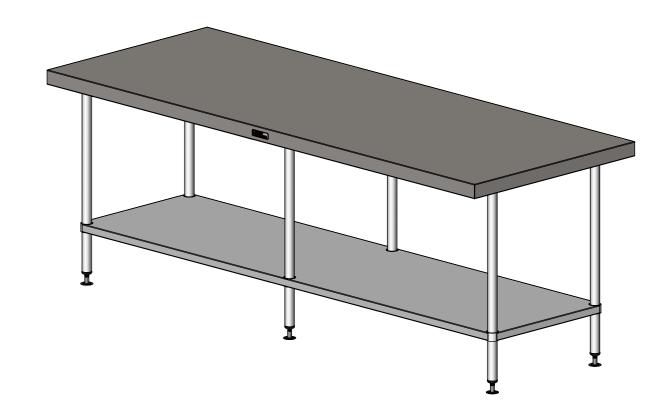

**FRONT ELEVATION** 

<u>PLAN</u>

SIDE ELEVATION

SIZE: A3

**WORK BENCH** SCALE: 1:14

## <u>CONSTRUCTION NOTES</u>:

- 1. TOPS MADE FROM 304 GRADE, 1.2mm STAINLESS STEEL.
- 2. CORE MADE FROM 3.0mm ZINC ANNEAL.

SIMPLY STAINLESS

Modular Sinks, Tables & Shelving
COPYRIGHT © 2012

This drawing is the property of CI GROUP PTY LTD.
Tradings as SIMPLY STAINLESS and It may not be copied, reproduced or modified in whole or in part without prior written permission of CI GROUP PTY LTD. SIMPLY STAINLESS reserves the right to change specification and design without notice.