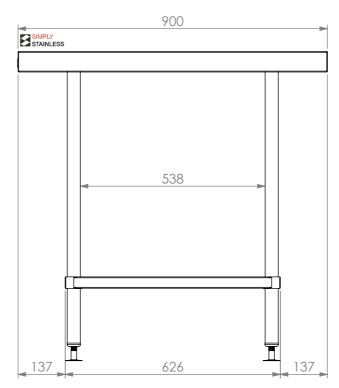

<u>PLAN</u>

FRONT ELEVATION

SIDE ELEVATION

Modular Sinks, Tables & Shelving COPYRIGHT © 2022 This drawing is the property of CI GROUP PTY LTD. Tradings as SIMPLY STAINLESS and It may not be copied, reproduced or modified in whole or in part without prior written permission of CI GROUP PTY LTD. SIMPLY STAINLESS reserves the right to change specification and design without notice.

## 01-9-1500 WORK BENCH

SCALE : 1:12

## CONSTRUCTION NOTES :

SIZE: A3

- 1. TOPS MADE FROM 304 GRADE, 1.2mm STAINLESS STEEL.
- 2. CORE MADE FROM 3.0mm ZINC ANNEAL.
- 3. FRAME MADE FROM Ø38mm STAINLESS STEEL TUBE
- 4. UNDERSHELF MADE FROM 1.2mm STAINLESS STEEL WITH STAINLESS STEEL SUPPORTS.
- 5. FEET ARE ADJUSTABLE STAINLESS STEEL DISC SHAPED FEET.