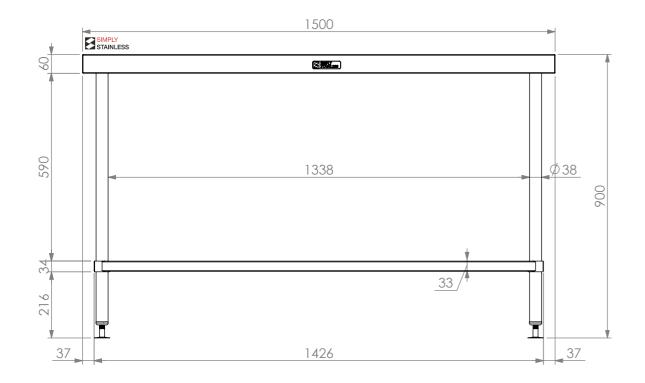

<u>PLAN</u>

FRONT ELEVATION

SIDE ELEVATION

Modular Sinks, Tables & Shelving COPYRIGHT © 2022 This drawing is the property of CI GROUP PTY LTD. Tradings as SIMPLY STAINLESS and It may not be copied, reproduced or modified in whole or in part without prior written permission of CI GROUP PTY LTD. SIMPLY STAINLESS reserves the right to change specification and design without notice.

## 01-9-1500 WORK BENCH

SCALE : 1:12

## CONSTRUCTION NOTES :

SIZE: A3

- 1. TOPS MADE FROM 304 GRADE, 1.2mm STAINLESS STEEL.
- 2. CORE MADE FROM 3.0mm ZINC ANNEAL.
- 3. FRAME MADE FROM Ø38mm STAINLESS STEEL TUBE
- 4. UNDERSHELF MADE FROM 1.2mm STAINLESS STEEL WITH STAINLESS STEEL SUPPORTS.
- 5. FEET ARE ADJUSTABLE STAINLESS STEEL DISC SHAPED FEET.