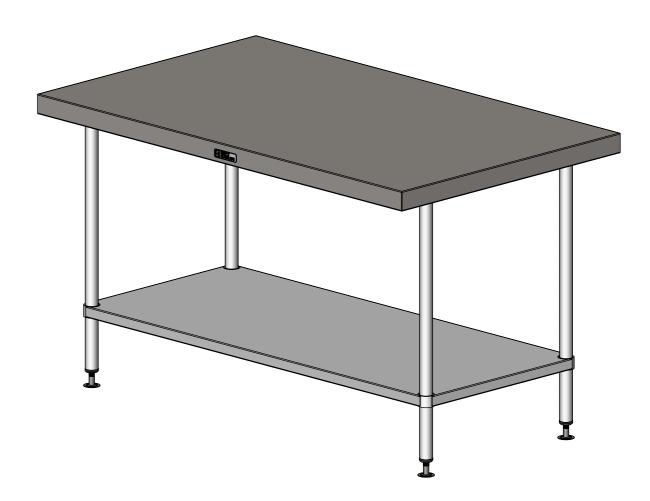

## 01-9-1500 WORK BENCH

SCALE : 1:12

## CONSTRUCTION NOTES :

SIZE: A3

- 1. TOPS MADE FROM 304 GRADE, 1.2mm STAINLESS STEEL.
- 2. CORE MADE FROM 3.0mm ZINC ANNEAL.
- 3. FRAME MADE FROM Ø38mm STAINLESS STEEL TUBE
- 4. UNDERSHELF MADE FROM 1.2mm STAINLESS STEEL WITH STAINLESS STEEL SUPPORTS.
- 5. FEET ARE ADJUSTABLE STAINLESS STEEL DISC SHAPED FEET.