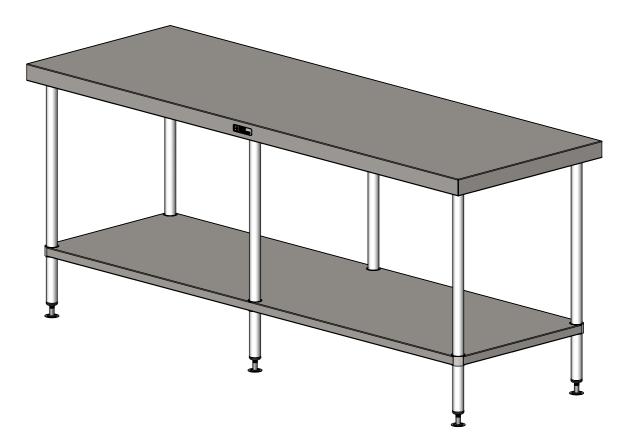

## **CONSTRUCTION NOTES**:

- 1. TOPS MADE FROM 304 GRADE, 1.2mm STAINLESS STEEL.
- 2. CORE MADE FROM 3.0mm ZINC ANNEAL.
- 3. FRAME MADE FROM Ø38mm STAINLESS STEEL TUBE
- 4. UNDERSHELF MADE FROM 1.2mm STAINLESS STEEL WITH STAINLESS STEEL SUPPORTS.
- 5. FEET ARE ADJUSTABLE STAINLESS STEEL DISC SHAPED FEET.