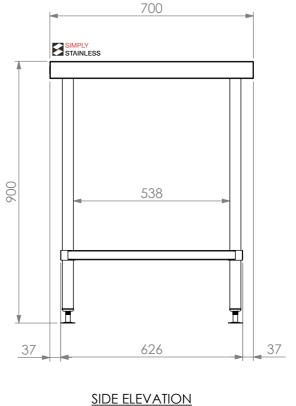

## **CONSTRUCTION NOTES**:

- 1. TOPS MADE FROM 304 GRADE, 1.2mm STAINLESS STEEL.
- 2. CORE MADE FROM 3.0mm ZINC ANNEAL.
- 3. FRAME MADE FROM Ø38mm STAINLESS STEEL TUBE
- 4. UNDERSHELF MADE FROM 1.2mm STAINLESS STEEL WITH STAINLESS STEEL SUPPORTS.
- 5. FEET ARE ADJUSTABLE STAINLESS STEEL DISC SHAPED FEET.