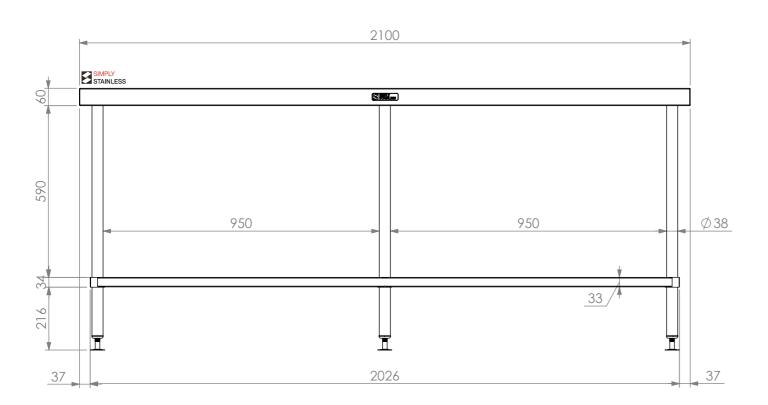

**FRONT ELEVATION** 

Modular Sinks, Tables & Shelving
COPYRIGHT © 2022

This drawing is the property of CI GROUP PTY LTD.
Tradings as SIMPLY STAINLESS and It may not be
copied, reproduced or modified in whole or in part
without prior written permission of CI GROUP PTY
LTD. SIMPLY STAINLESS reserves the right to
change specification and design without notice.

## **CONSTRUCTION NOTES**:

- 1. TOPS MADE FROM 304 GRADE, 1.2mm STAINLESS STEEL.
- 2. CORE MADE FROM 3.0mm ZINC ANNEAL.
- 3. FRAME MADE FROM Ø38mm STAINLESS STEEL TUBE
- 4. UNDERSHELF MADE FROM 1.2mm STAINLESS STEEL WITH STAINLESS STEEL SUPPORTS.
- 5. FEET ARE ADJUSTABLE STAINLESS STEEL DISC SHAPED FEET.