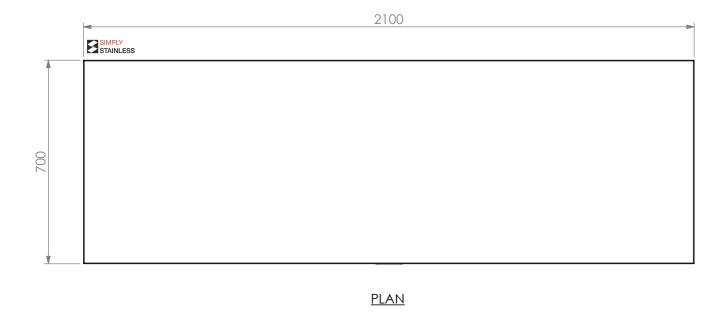

## **CONSTRUCTION NOTES**:

- 1. TOPS MADE FROM 304 GRADE, 1.2mm STAINLESS STEEL.
- 2. CORE MADE FROM 3.0mm ZINC ANNEAL.
- 3. FRAME MADE FROM Ø38mm STAINLESS STEEL TUBE
- 4. UNDERSHELF MADE FROM 1.2mm STAINLESS STEEL WITH STAINLESS STEEL SUPPORTS.
- 5. FEET ARE ADJUSTABLE STAINLESS STEEL DISC SHAPED FEET.