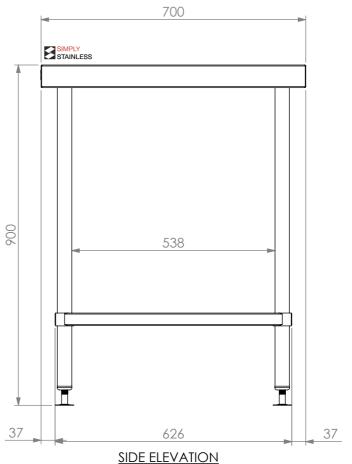

01-7-1800 WORK BENCH

**CONSTRUCTION NOTES:** 

## 1. TOPS MADE FROM 304 GRADE, 1.2mm STAINLESS STEEL.

SCALE: 1:10

2. CORE MADE FROM 3.0mm ZINC ANNEAL.

SIMPLY STAINLESS

Modular Sinks, Tables & Shelving
COPYRIGHT © 2012

This drawing is the property of CI GROUP PTY LTD.
Tradings as SIMPLY STAINLESS and It may not be copied, reproduced or modified in whole or in part without prior written permission of CI GROUP PTY LTD. SIMPLY STAINLESS reserves the right to change specification and design without notice.

Modular Sinks, Tables & Shelving

- 3. FRAME MADE FROM Ø38mm STAINLESS STEEL
- 4. UNDERSHELF MADE FROM 1.2mm STAINLESS STEEL WITH STAINLESS STEEL SUPPORTS.
- 5. FEET ARE ADJUSTABLE STAINLESS STEEL DISC SHAPED FEET.