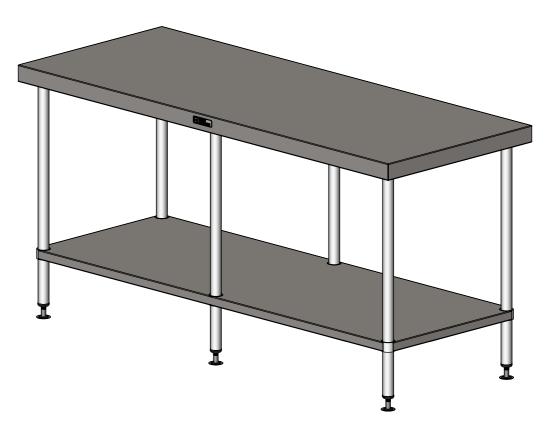

01-7-1800 WORK BENCH

**CONSTRUCTION NOTES:** 

## 1. TOPS MADE FROM 304 GRADE, 1.2mm STAINLESS STEEL.

SCALE: 1:10

2. CORE MADE FROM 3.0mm ZINC ANNEAL.

SIMPLY STAINLESS

Modular Sinks, Tables & Shelving
COPYRIGHT © 2012

This drawing is the property of CI GROUP PTY LTD.
Tradings as SIMPLY STAINLESS and It may not be copied, reproduced or modified in whole or in part without prior written permission of CI GROUP PTY LTD. SIMPLY STAINLESS reserves the right to change specification and design without notice.

Modular Sinks, Tables & Shelving

- 3. FRAME MADE FROM Ø38mm STAINLESS STEEL
- 4. UNDERSHELF MADE FROM 1.2mm STAINLESS STEEL WITH STAINLESS STEEL SUPPORTS.
- 5. FEET ARE ADJUSTABLE STAINLESS STEEL DISC SHAPED FEET.