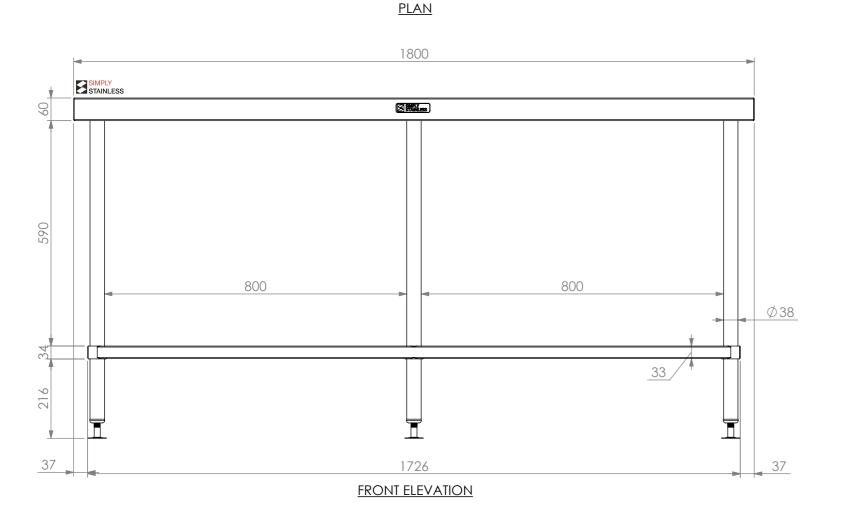

01-7-1800 WORK BENCH

**CONSTRUCTION NOTES:** 

## 1. TOPS MADE FROM 304 GRADE, 1.2mm STAINLESS STEEL.

SCALE: 1:10

2. CORE MADE FROM 3.0mm ZINC ANNEAL.

SIMPLY STAINLESS

Modular Sinks, Tables & Shelving
COPYRIGHT © 2012

This drawing is the property of CI GROUP PTY LTD.
Tradings as SIMPLY STAINLESS and It may not be copied, reproduced or modified in whole or in part without prior written permission of CI GROUP PTY LTD. SIMPLY STAINLESS reserves the right to change specification and design without notice.

Modular Sinks, Tables & Shelving

- 3. FRAME MADE FROM Ø38mm STAINLESS STEEL
- 4. UNDERSHELF MADE FROM 1.2mm STAINLESS STEEL WITH STAINLESS STEEL SUPPORTS.
- 5. FEET ARE ADJUSTABLE STAINLESS STEEL DISC SHAPED FEET.